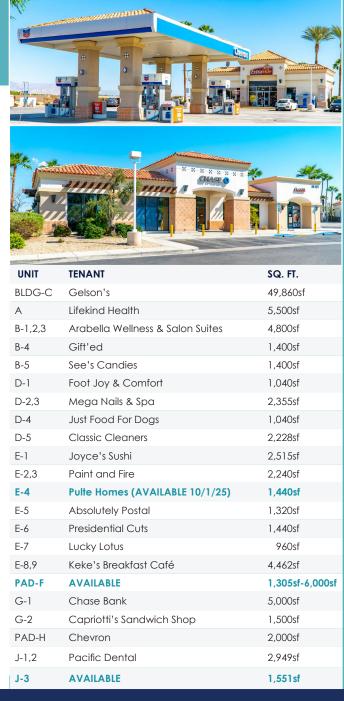

nity with over 1,000 new homes
- + Five of the largest employers in Rancho Mirage are located within a 2 mile radius of the shopping center
- + Approximately 3,000 hotel rooms within a 3 mile radius

Join these major tenants at Rancho Mirage Marketplace









## TRAFFIC COUNTS (PLACER.AI)

- + ± 42,000 average cars per day at the Bob Hope Drive & Gerald Ford Drive intersection
- + ± 20,800 customer visits per week

## **2024 DEMOGRAPHICS (COSTAR)**

|                                 | 3 Mile    | 5 Mile    |
|---------------------------------|-----------|-----------|
| Population:                     | 51,658    | 129,013   |
| \$<br>Average Household Income: | \$112,069 | \$100,283 |
| Employee Population:            | 25,862    | 64,446    |







## \*\*RANCHO MIRAGE MARKETPLACE







# \*\*RANCHO MIRAGE MARKETPLACE





# \*\*RANCHO MIRAGE MARKETPLACE