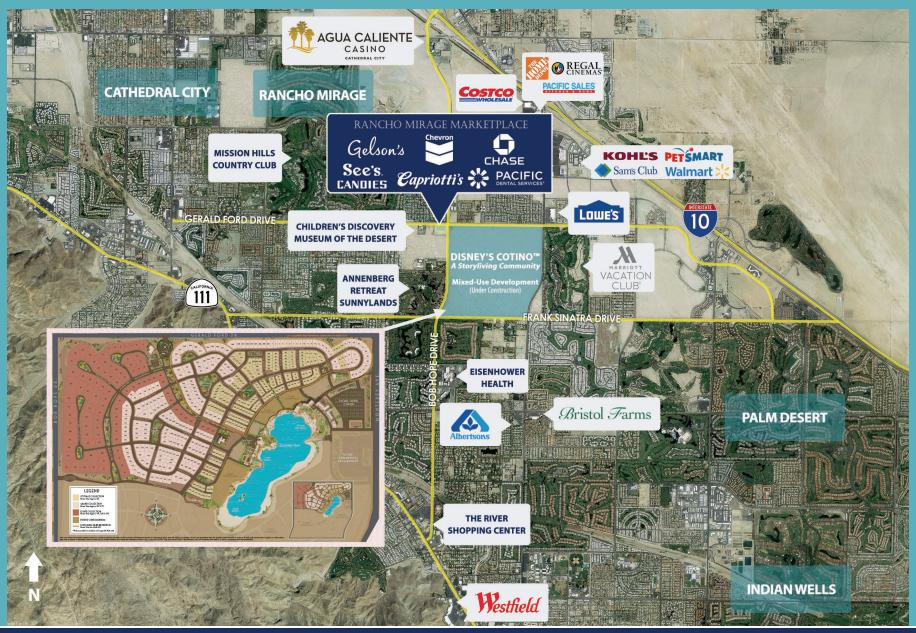

### **HIGHLIGHTS**

- + A 102,000sf neighborhood shopping center with new renovations under way
- + Located adjacent to the development of Disney's Storyliving Community,
   Cotino™ a 618 acre master planned development to include residential,
   hospitality, commercial, and office elements now under construction
- + 1.5 miles from Eisenhower Health, ranked #1 hospital in the Inland Empire and among the top 100 hospitals in the U.S. with over 3,000 employees
- + 1.5 miles from the newest Del Webb active adult community with over 1,000 new homes
- + Five of the largest employers in Rancho Mirage are located within a 2 mile radius of the shopping center
- + Approximately 3,000 hotel rooms within a 3 mile radius

## \*\*RANCHO MIRAGE MARKETPLACE

# \*\*RANCHO MIRAGE MARKETPLACE