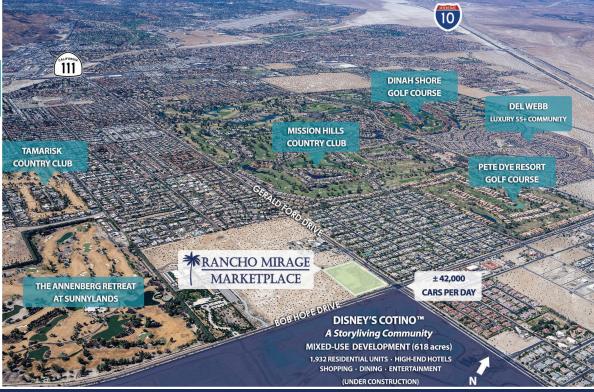

### **HIGHLIGHTS**

- + A 102,000sf neighborhood shopping center with new renovations under way
- + Located adjacent to the development of Disney's Storyliving Community,
   Cotino™ a 618 acre master planned development to include residential,
   hospitality, commercial, and office elements now under construction
- + 1.5 miles from Eisenhower Health, ranked #1 hospital in the Inland Empire and among the top 100 hospitals in the U.S. with over 3,000 employees
- + 1.5 miles from the newest Del Webb active adult community with over 1,000 new homes
- + Five of the largest employers in Rancho Mirage are located within a 2 mile radius of the shopping center
- + Approximately 3,000 hotel rooms within a 3 mile radius

## TRAFFIC COUNTS (PLACER.AI)

- + ± 42,000 average cars per day at the Bob Hope Drive & Gerald Ford Drive intersection
- + ± 20,800 customer visits per week