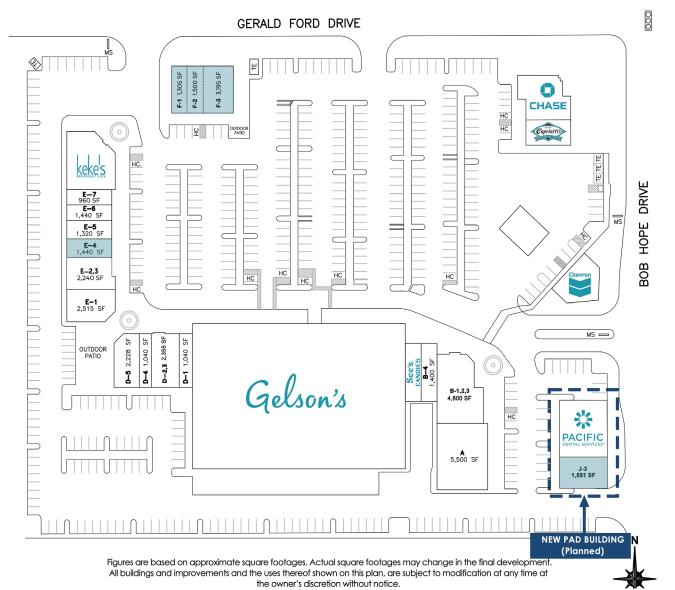

munity with over 1,000 new homes
- + Five of the largest employers in Rancho Mirage are located within a 2 mile radius of the shopping center
- + Approximately 3,000 hotel rooms within a 3 mile radius

Join these major tenants at Rancho Mirage Marketplace









## TRAFFIC COUNTS (PLACER.AI)

- + ± 42,000 average cars per day at the Bob Hope Drive & Gerald Ford Drive intersection
- + ± 20,800 customer visits per week

## **2024 DEMOGRAPHICS (COSTAR)**

|                                 | 3 Mile    | 5 Mile    |
|---------------------------------|-----------|-----------|
| Population:                     | 51,658    | 129,013   |
| \$<br>Average Household Income: | \$112,069 | \$100,283 |
| Employee Population:            | 25,862    | 64,446    |







## \*\*RANCHO MIRAGE MARKETPLACE







# \*\*RANCHO MIRAGE MARKETPLACE





# \*\*RANCHO MIRAGE MARKETPLACE