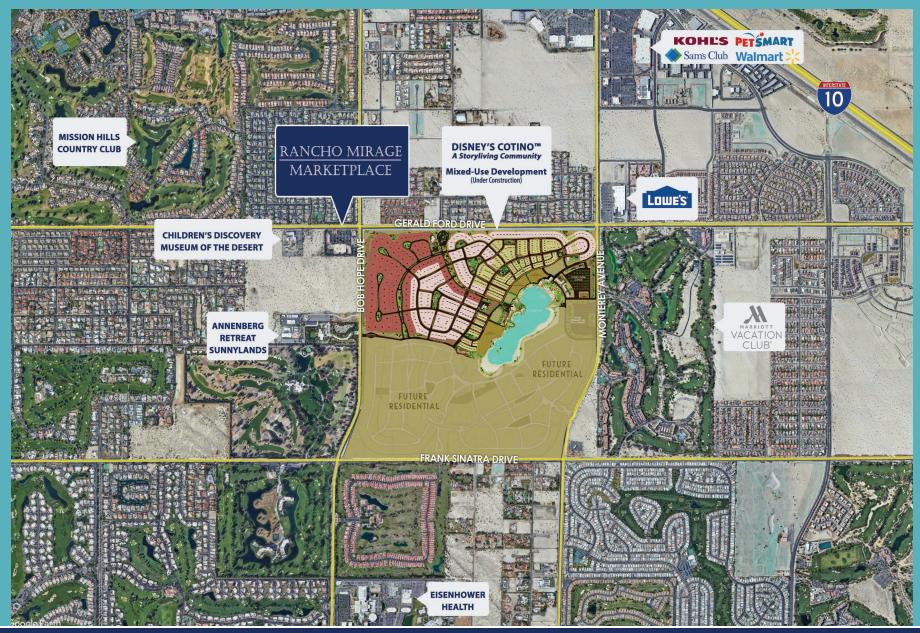

### **HIGHLIGHTS**

- + A 102,000sf neighborhood shopping center with new renovations under way
- + Located adjacent to the development of Disney's Storyliving Community,
   Cotino™ a 618 acre master planned development to include residential,
   hospitality, commercial, and office elements now under construction
- + 1.5 miles from Eisenhower Health, ranked #1 hospital in the Inland Empire and among the top 100 hospitals in the U.S. with over 3,000 employees
- + 1.5 miles from the newest Del Webb active adult community with over 1,000 new homes
- + Five of the largest employers in Rancho Mirage are located within a 2 mile radius of the shopping center
- + Approximately 3,000 hotel rooms within a 3 mile radius

## \*\*RANCHO MIRAGE MARKETPLACE

# \*\*RANCHO MIRAGE MARKETPLACE