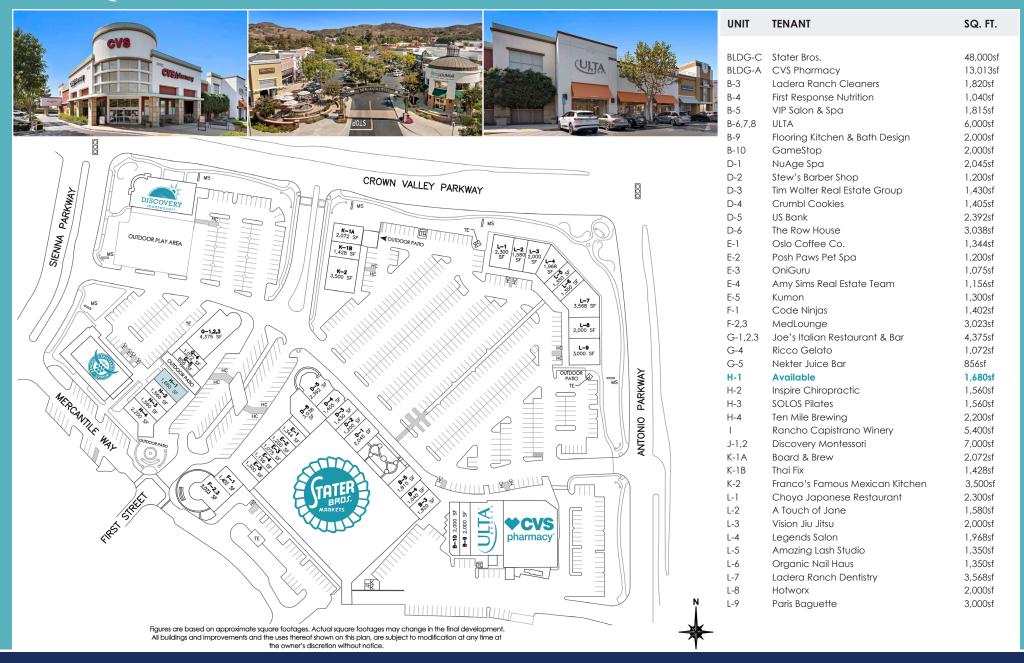

#### **HIGHLIGHTS**

- + A 150,000sf neighborhood lifestyle shopping center
- + SWC of Crown Valley Parkway and Antonio Parkway
- + 4,000 acre master-planned community consisting of 8,100 homes
- + 5 minute drive from 2.43 million square feet of office space
- + Pedestrian oriented "Main Street"

Join these major tenants at Mercantile West