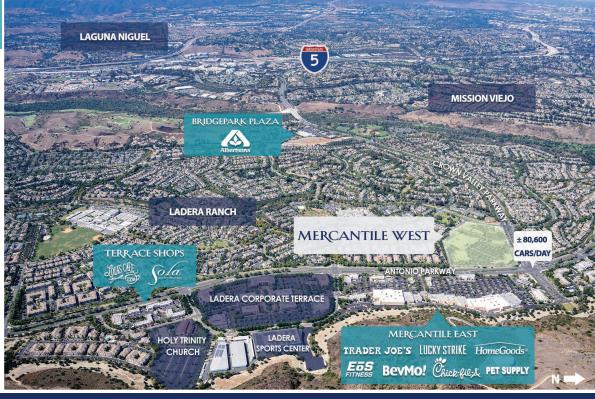

Join these major tenants at Mercantile West

#### TRAFFIC COUNTS (PLACER.AI)

- $\pm$  80,600 average cars per day on Crown Valley Pkwy. at Antonio Pkwy & Sienna Pkwy. intersection
- + ± 57,000 customer visits per week