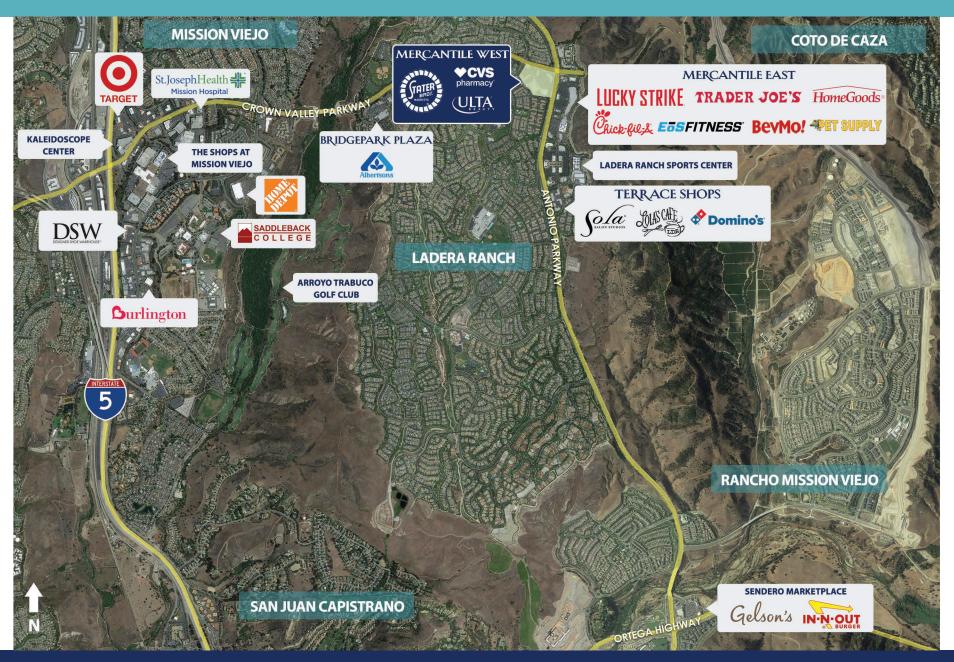

|
| Average Household Income: | \$177,870                 | \$173,288                                               | \$161,037                                                                                                         |
| Employee Population:      | 3,883                     | 32,331                                                  | 87,850                                                                                                            |
|                           | Average Household Income: | Population: 12,926  Average Household Income: \$177,870 | Population:         12,926         85,155           Average Household Income:         \$177,870         \$173,288 |







westarassociates.com