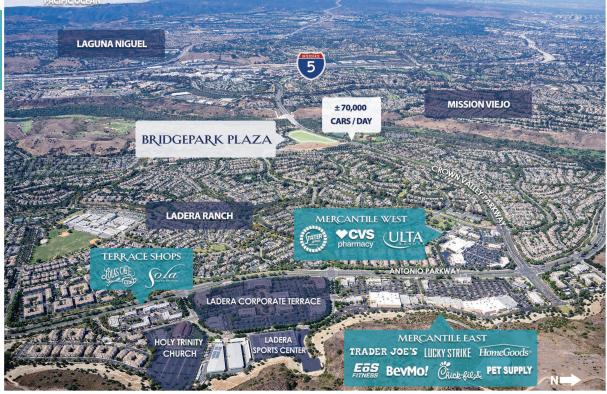

27702 Crown Valley Parkway | Ladera Ranch

#### HIGHLIGHTS

- + A ± 100,000 square foot neighborhood shopping center
- + SEC of Crown Valley Parkway & Cecil Pasture Road at West entrance to Ladera Ranch
- + 4,000 acre master-planned community in South Orange County, California consisting of 8,100 homes
- + 1.5 miles East of San Diego Freeway (I-5)

#### TRAFFIC COUNTS (PLACER.AI)

- + ± 70,000 average cars per day on Crown Valley Parkway
- + ± 47,500 customer visits per week