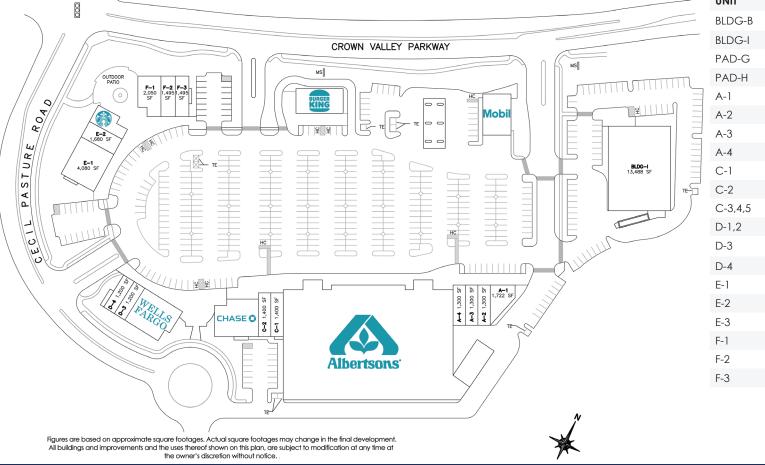

WESTAR ASSOCIATES 800.353.7822 info@westar1.com westarassociates.com

27702 Crown Valley Parkway | Ladera Ranch | 92694

| UNIT    | TENANT                           | SQ. FT.  |
|---------|----------------------------------|----------|
| BLDG-B  | Albertson's                      | 50,000sf |
| BLDG-I  | CVS/pharmacy                     | 13,488sf |
| PAD-G   | Burger King                      | 3,000sf  |
| PAD-H   | Mobil / Circle K                 | 3,055sf  |
| A-1     | Rancho Viejo Animal Hospital     | 1,722sf  |
| A-2     | Lease Pending                    | 1,300sf  |
| A-3     | Excel Optometry                  | 1,300sf  |
| A-4     | Lease Pending                    | 1,300sf  |
| C-1     | Planet Beauty                    | 1,400sf  |
| C-2     | Salon Plum                       | 1,400sf  |
| C-3,4,5 | Chase Bank                       | 4,000sf  |
| D-1,2   | Wells Fargo Bank                 | 4,120sf  |
| D-3     | The Nail Fix                     | 1,200sf  |
| D-4     | AIM Mail Center                  | 1,200sf  |
| E-1     | Selma's Chicago Pizzeria         | 4,080sf  |
| E-2     | Diho Siam Thai & Chinese Cuisine | 1,680sf  |
| E-3     | Starbucks Coffee                 | 1,440sf  |
| =-1     | Taco Mesa                        | 2,050sf  |
| -2      | Jersey Mike's                    | 1,495sf  |
| -3      | Bruegger's Bagels                | 1,495sf  |
|         |                                  |          |