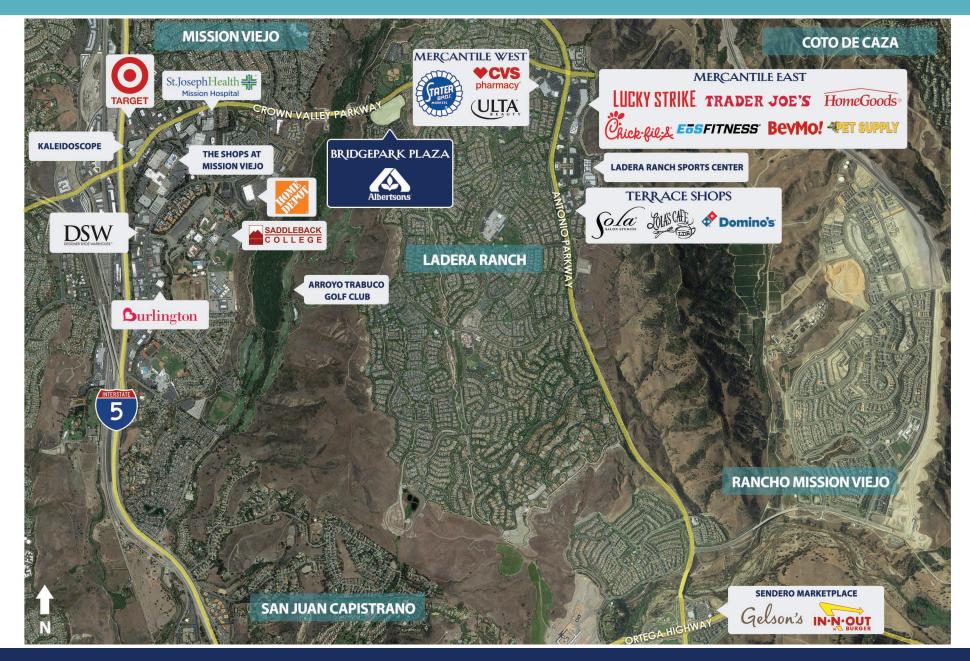

27702 Crown Valley Parkway | Ladera Ranch

#### HIGHLIGHTS

- + A ± 100,000 square foot neighborhood shopping center
- + SEC of Crown Valley Parkway & Cecil Pasture Road at West entrance to Ladera Ranch
- + 4,000 acre master-planned community in South Orange County, California consisting of 8,100 homes
- + 1.5 miles East of San Diego Freeway (I-5)