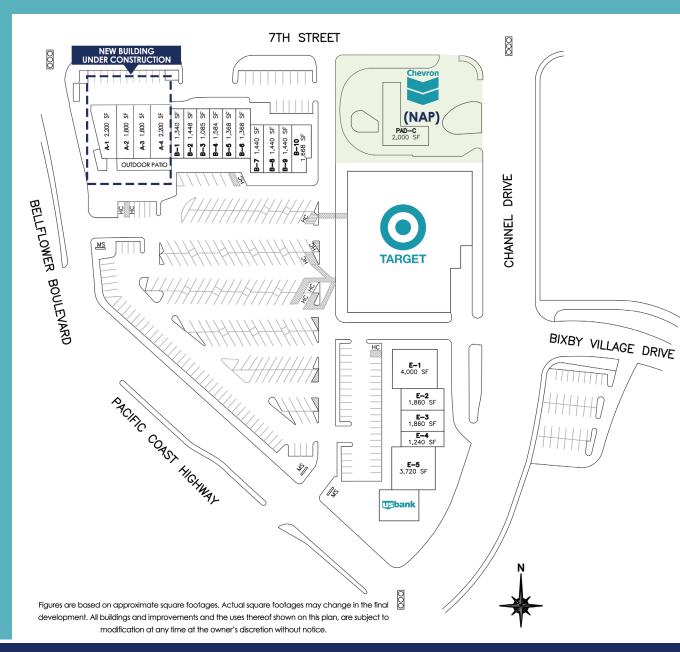

## 5760 East 7th Street | Long Beach | 90803

WESTAR ASSOCIATES 800.353.7822 info@westar1.com westarassociates.com

| UNIT   | TENANT                           | SQ. FT.  |
|--------|----------------------------------|----------|
| A-1    | California Fish Grill            | 2,200sf  |
| A-2    | Urbane Cafe                      | 1,800sf  |
| A-3    | Lease Pending                    | 1,800sf  |
| A-4    | The Melt                         | 2,200sf  |
| BLDG-D | Target                           | 33,382sf |
| PAD-C  | Chevron Gas Station (NAP)        | 2,000sf  |
| B-1    | Afters Ice Cream                 | 1,340sf  |
| B-2    | Trung Nguyen E-Coffee            | 1,448sf  |
| B-3    | Finest Nails                     | 1,085sf  |
| B-4    | J's Cleaners                     | 1,584sf  |
| B-5    | Uncle Fung Borneo Eatery         | 1,368sf  |
| B-6    | LB Hawaiian BBQ                  | 1,368sf  |
| B-7    | Mad Dumplings                    | 1,440sf  |
| B-8    | Cha For Tea                      | 1,440sf  |
| B-9    | Optometry Store                  | 1,440sf  |
| B-10   | Blue Burro                       | 1,668sf  |
| E-1    | Sapporo Sushi                    | 4,000sf  |
| E-2    | Ike's Love & Sandwiches          | 1,860sf  |
| E-3    | Hiccups – Asian Kitchen & Coffee | 1,860sf  |
| E-4    | East Coast Bagels                | 1,240sf  |
| E-5    | LUNA Bistro Café                 | 3,720sf  |
| E-6    | US Bank                          | 2,640sf  |