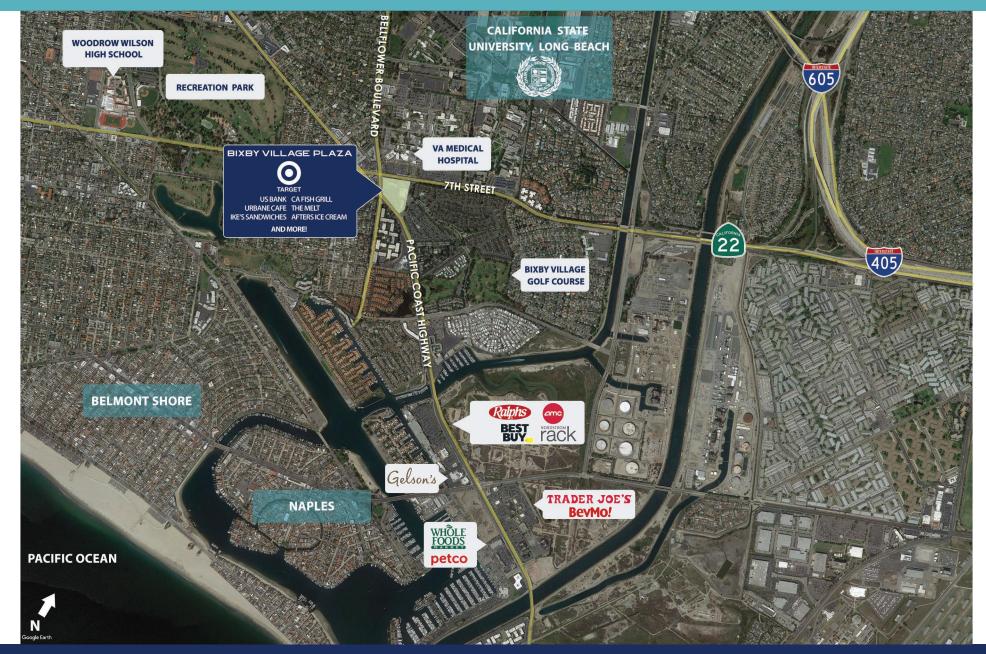

### **HIGHLIGHTS**

- + A 72,883 square foot neighborhood shopping center
- + Corners two major intersections including 7th Street & Bellflower Boulevard and Pacific Coast Highway & Bellflower Boulevard
- + Located in the affluent area of Long Beach adjacent to California State University, Long Beach (± 40,000 students), the VA Medical Center (± 2,200 employees servicing over 50,000 Veterans), and Belmont Shore

## TRAFFIC COUNTS (PLACER.AI)

 ± 86,000 average cars per day on East 7th Street / Highway 22 at North Bellflower Boulevard, and ± 45,000 average cars per day on PCH at North Bellflower Boulevard

+ ± 51,000 customer visits per week

# WELCOME TO LONG BEACH