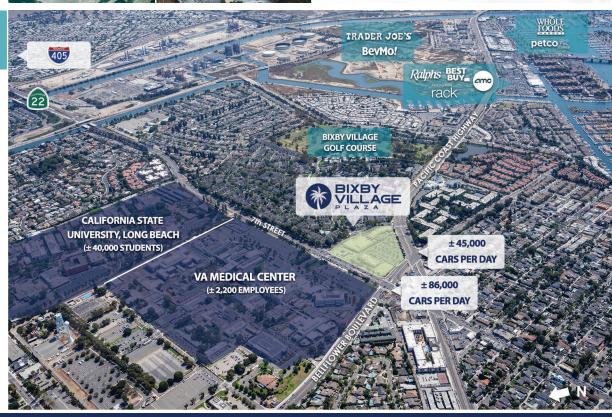

### **HIGHLIGHTS**

- + A 72,883 square foot neighborhood shopping center
- + Corners two major intersections including 7th Street & Bellflower Boulevard and Pacific Coast Highway & Bellflower Boulevard
- + Located in the affluent area of Long Beach adjacent to California State University, Long Beach (± 40,000 students), the VA Medical Center (± 2,200 employees servicing over 50,000 Veterans), and Belmont Shore

## TRAFFIC COUNTS (PLACER.AI)

 ± 86,000 average cars per day on East 7th Street / Highway 22 at North Bellflower Boulevard, and ± 45,000 average cars per day on PCH at North Bellflower Boulevard

+ ± 51,000 customer visits per week