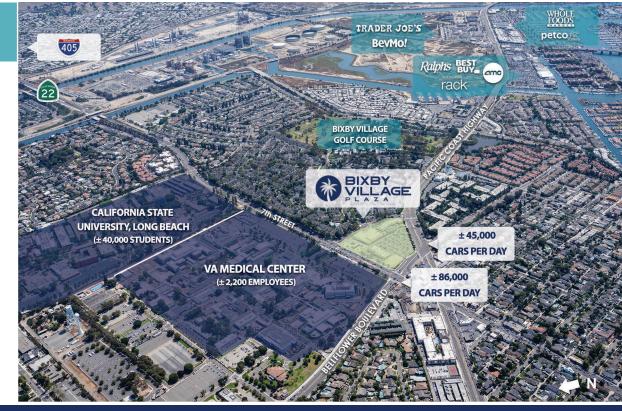

#### **HIGHLIGHTS**

- + A 72,883 square foot neighborhood shopping center
- + Corners two major intersections including 7th Street & Bellflower Boulevard and Pacific Coast Highway & Bellflower Boulevard
- + Located in the affluent area of Long Beach adjacent to California State University, Long Beach (± 40,000 students), the VA Medical Center (± 2,200 employees servicing over 50,000 Veterans), and Belmont Shore

#### TRAFFIC COUNTS (PLACER.AI)

- ± ± 86,000 average cars per day on East 7th Street / Highway 22 at North Bellflower Boulevard, and ± 45,000 average cars per day on PCH at North Bellflower Boulevard
- + ± 51,000 customer visits per week