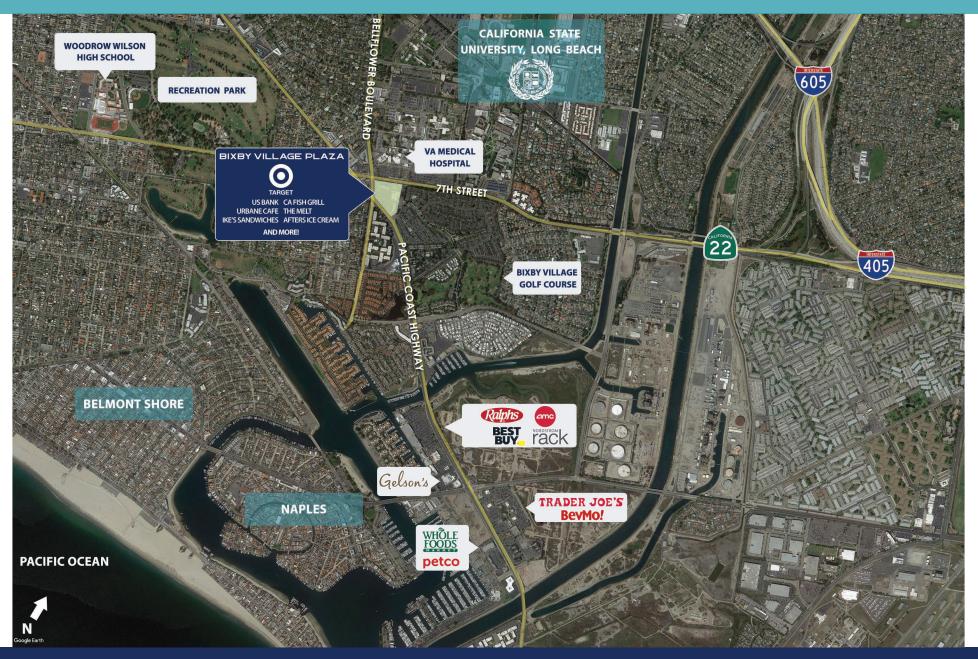

#### **HIGHLIGHTS**

- + A 72,883 square foot neighborhood shopping center
- + Corners two major intersections including 7th Street & Bellflower Boulevard and Pacific Coast Highway & Bellflower Boulevard
- + Located in the affluent area of Long Beach adjacent to California State University, Long Beach (± 40,000 students), the VA Medical Center (± 2,200 employees servicing over 50,000 Veterans), and Belmont Shore

#### TRAFFIC COUNTS (PLACER.AI)

- ± ± 86,000 average cars per day on East 7th Street / Highway 22 at North Bellflower Boulevard, and ± 45,000 average cars per day on PCH at North Bellflower Boulevard
- + ± 51,000 customer visits per week