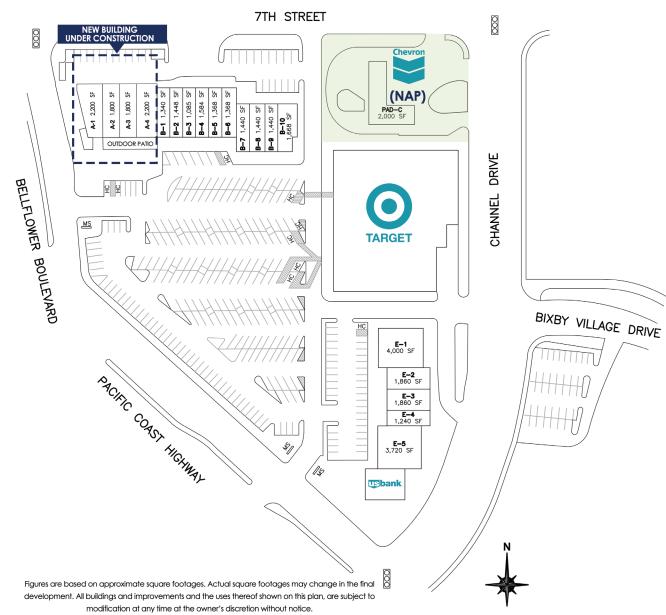

## **BIXBY VILLAGE PLAZA**

| UNIT   | TENANT                           | SQ. FT.  |
|--------|----------------------------------|----------|
| A-1    | California Fish Grill            | 2,200sf  |
| A-2    | Urbane Cafe                      | 1,800sf  |
| A-3    | Luna Grill                       | 1,800sf  |
| A-4    | The Melt                         | 2,200sf  |
| BLDG-D | Target                           | 33,382sf |
| PAD-C  | Chevron Gas Station (NAP)        | 2,000sf  |
| B-1    | Afters Ice Cream                 | 1,340sf  |
| B-2    | Trung Nguyen E-Coffee            | 1,448sf  |
| B-3    | Finest Nails                     | 1,085sf  |
| B-4    | J's Cleaners                     | 1,584sf  |
| B-5    | Uncle Fung Borneo Eatery         | 1,368sf  |
| B-6    | LB Hawaiian BBQ                  | 1,368sf  |
| B-7    | Mad Dumplings                    | 1,440sf  |
| B-8    | Cha For Tea                      | 1,440sf  |
| B-9    | Optometry Store                  | 1,440sf  |
| B-10   | Blue Burro                       | 1,668sf  |
| E-1    | Sapporo Sushi                    | 4,000sf  |
| E-2    | Ike's Love & Sandwiches          | 1,860sf  |
| E-3    | Hiccups – Asian Kitchen & Coffee | 1,860sf  |
| E-4    | East Coast Bagels                | 1,240sf  |
| E-5    | LUNA Bistro Café                 | 3,720sf  |
| E-6    | US Bank                          | 2,640sf  |