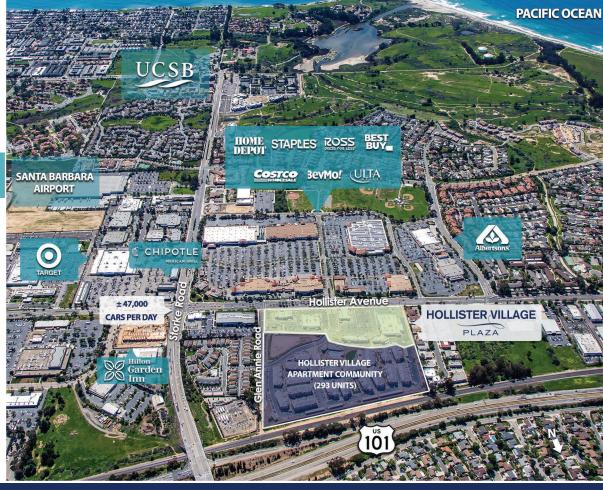

#### **HIGHLIGHTS**

- + A 76,000 square foot neighborhood shopping center
- + Located at the intersection of Hollister Avenue & Glen Annie Road
- + Adjacent to Hollister Village Apartment Community, consisting of 293 apartment homes
- + Convenient freeway access from Highway 101 at the Storke Road

  Evit
- + Notable tenants in the market include Target, Costco, Home Depot, Best Buy, Staples, Ross, ULTA Beauty, Bevmo!, & Albertsons
- + Close proximity to campus of UCSB (over 26,000 students)

Join these major tenants at Hollister Village Plaza

#### TRAFFIC COUNTS (PLACER.AI)

- + ± 47,000 average cars per day at Hollister Avenue & Storke Road
- + ± 35,800 customer visits per week