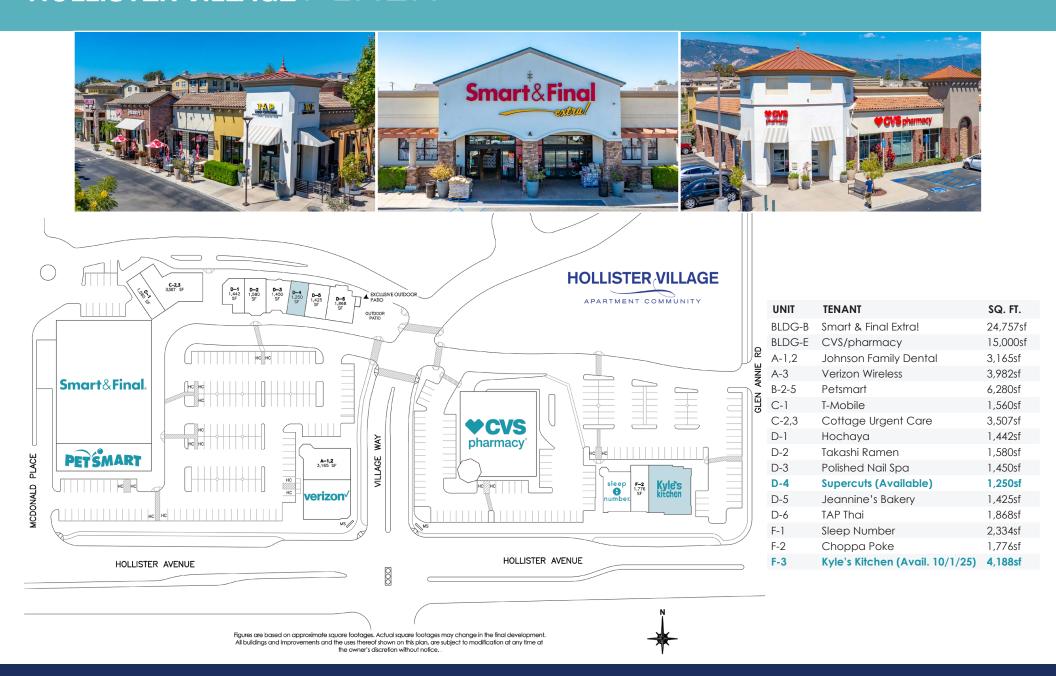

#### **HIGHLIGHTS**

- + A 76,000 square foot neighborhood shopping center
- + Located at the intersection of Hollister Avenue & Glen Annie Road
- + Adjacent to Hollister Village Apartment Community, consisting of 293 apartment homes
- + Convenient freeway access from Highway 101 at the Storke Road

  Evit
- + Notable tenants in the market include Target, Costco, Home Depot, Best Buy, Staples, Ross, ULTA Beauty, Bevmo!, & Albertsons
- + Close proximity to campus of UCSB (over 26,000 students)

Join these major tenants at Hollister Village Plaza

Smart&Final