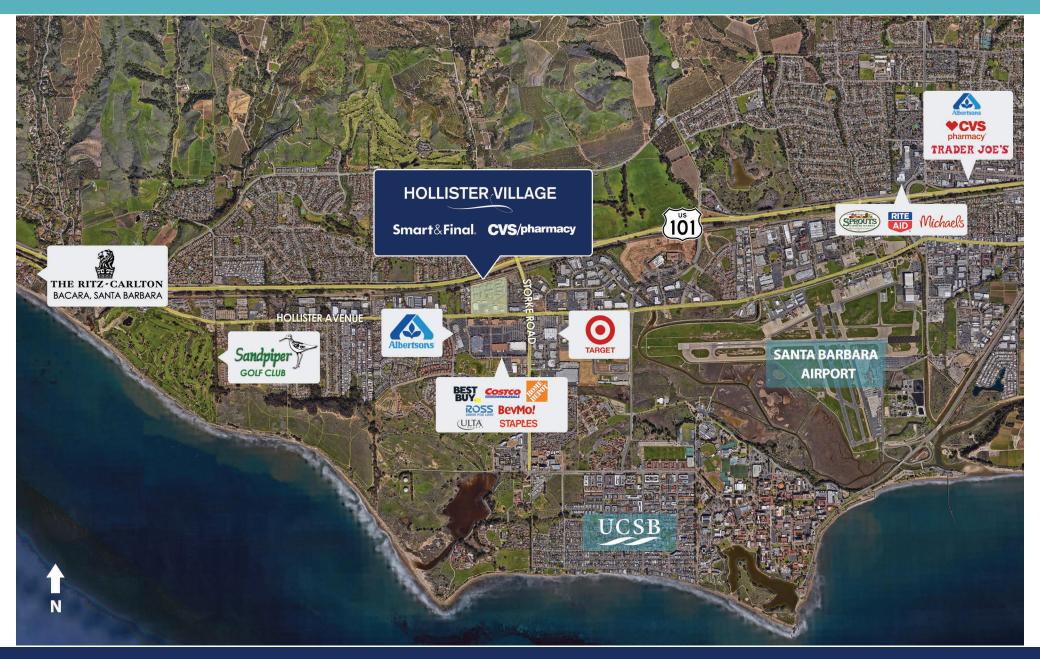

#### **HIGHLIGHTS**

- + A 76,000 square foot neighborhood shopping center
- + Located at the intersection of Hollister Avenue & Glen Annie Road
- + Adjacent to Hollister Village Apartment Community, consisting of 293 apartment homes
- + Convenient freeway access from Highway 101 at the Storke Road

  Evit
- + Notable tenants in the market include Target, Costco, Home Depot, Best Buy, Staples, Ross, ULTA Beauty, Bevmo!, & Albertsons
- + Close proximity to campus of UCSB (over 26,000 students)

Join these major tenants at Hollister Village Plaza