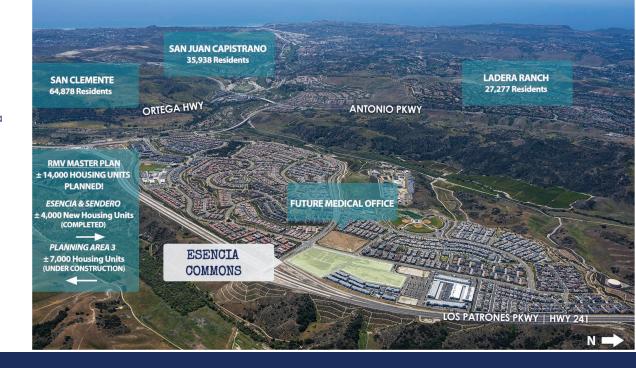

#### **HIGHLIGHTS**

- + Planned ± 175,000sf shopping center with anchor, pad and shop leasing opportunities available
- + Part of Rancho Mission Viejo's master-planned community with
   ± 6,500 homes completed of the ± 14,000 total residential
   units planned and entitled
- + Located immediately off Los Patrones Parkway (Hwy 241 extension) and Chiquita Canyon Drive in The Ranch's village of Esencia
- + Amongst a 42 acre mixed-use development also featuring multi-family residential, a business park and self-storage components (all complete and occupied)
- + Project is centered around a ± 1 acre commons space designed as a community amenity and gathering place

#### **DEMOGRAPHICS**

|                                 | <b>POPULATION</b>                          | AVG. H.H. INCOME |
|---------------------------------|--------------------------------------------|------------------|
| Rancho Mission Viejo            | 60,791*                                    | \$142,956        |
| Ladera Ranch                    | 27,277                                     | \$205,818        |
| Coto De Caza                    | 15,056                                     | \$262,750        |
| Las Flores                      | 5,861 \$151,892                            |                  |
| San Juan Capistrano             | <b>In Juan Capistrano</b> 35,938 \$141,015 |                  |
| Mission Viejo                   | 92,749                                     | \$141,788        |
| * projected upon full build-out |                                            |                  |

MISSION VIELO
92,749 Residents

COTO DE CAZA
15,056 Residents

LAS FLORES
5.861 Residents

ESENCIA
COMMONS

ON ARROWS ARR