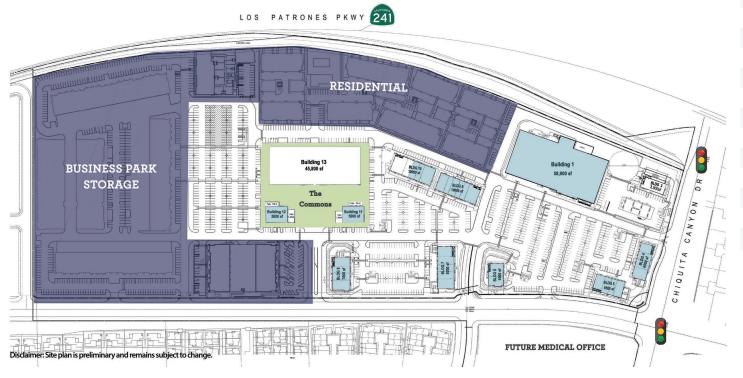

# **ESENCIA COMMONS**

Los Patrones Parkway (Hwy 241) & Chiquita Canyon Drive

**Rancho Mission Viejo** 

| UNIT                     | TENANT    |
|--------------------------|-----------|
| BUILDING 1               | 58,900 sf |
| BUILDING 3 (Gas/C-Store) | 3,500 sf  |
| BUILDING 4               | 6,500 sf  |
| BUILDING 5               | 6,500 sf  |
| BUILDING 6               | 4,500 sf  |
| BUILDING 7               | 9,200 sf  |
| BUILDING 8               | 7,800 sf  |
| BUILDING 9               | 10,000 sf |
| BUILDING 10              | 10,000 sf |
| BUILDING 11              | 5,000 sf  |
| BUILDING 12              | 5,000 sf  |
| BUILDING 13 (Fitness)    | 45,800 sf |

| KEY |           |  |
|-----|-----------|--|
|     | Available |  |
|     | Leased    |  |

westarassociates.com

info@westar1.com