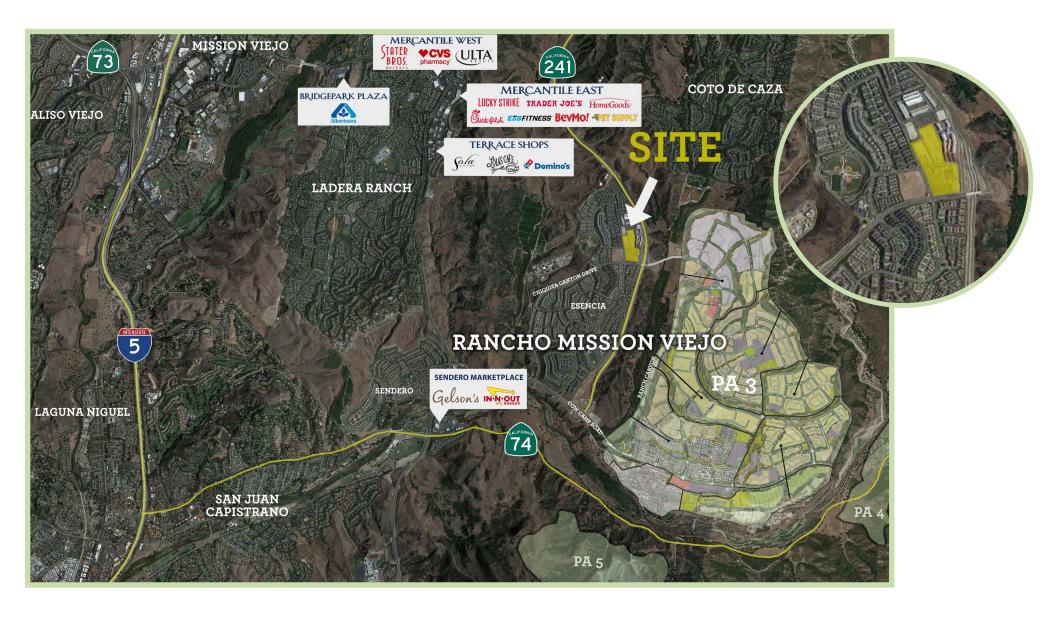

#### **HIGHLIGHTS**

- + Planned ± 175,000sf shopping center with anchor, pad and shop leasing opportunities available
- + Part of Rancho Mission Viejo's master-planned community with
   ± 6,500 homes completed of the ± 14,000 total residential
   units planned and entitled
- + Located immediately off Los Patrones Parkway (Hwy 241 extension) and Chiquita Canyon Drive in The Ranch's village of Esencia
- + Amongst a 42 acre mixed-use development also featuring multi-family residential, a business park and self-storage components (all complete and occupied)
- + Project is centered around a ± 1 acre commons space designed as a community amenity and gathering place

### TRAFFIC COUNTS (DERRIGO STUDIES)

+ ± 54,000 average cars per day at Los Patrones Parkway & Chiquita Canyon Drive\*