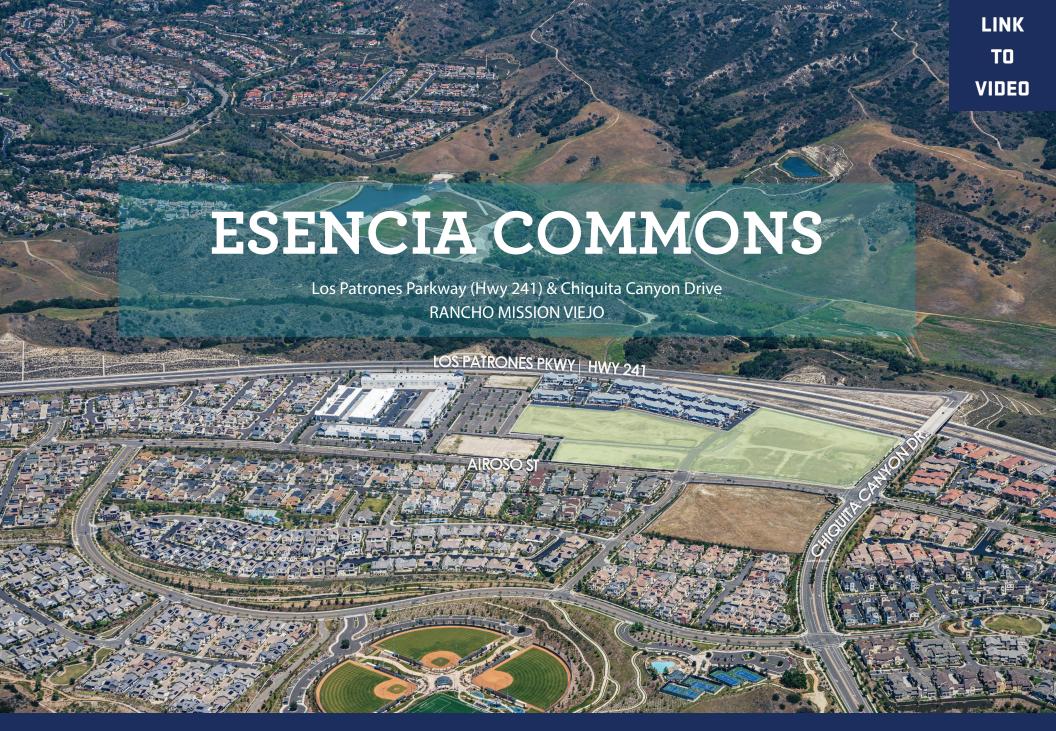

### **ESENCIA COMMONS**

# **ESENCIA COMMONS**

Los Patrones Parkway (Hwy 241) & Chiquita Canyon Drive

**Rancho Mission Viejo** 

| UNIT                     | TENANT    |
|--------------------------|-----------|
| BUILDING 1               | 58,900 sf |
| BUILDING 3 (Gas/C-Store) | 3,500 sf  |
| BUILDING 4               | 6,500 sf  |
| BUILDING 5               | 6,500 sf  |
| BUILDING 6               | 4,500 sf  |
| BUILDING 7               | 9,200 sf  |
| BUILDING 8               | 7,800 sf  |
| BUILDING 9               | 10,000 sf |
| BUILDING 10              | 10,000 sf |
| BUILDING 11              | 5,000 sf  |
| BUILDING 12              | 5,000 sf  |
| BUILDING 13 (Fitness)    | 45,800 sf |