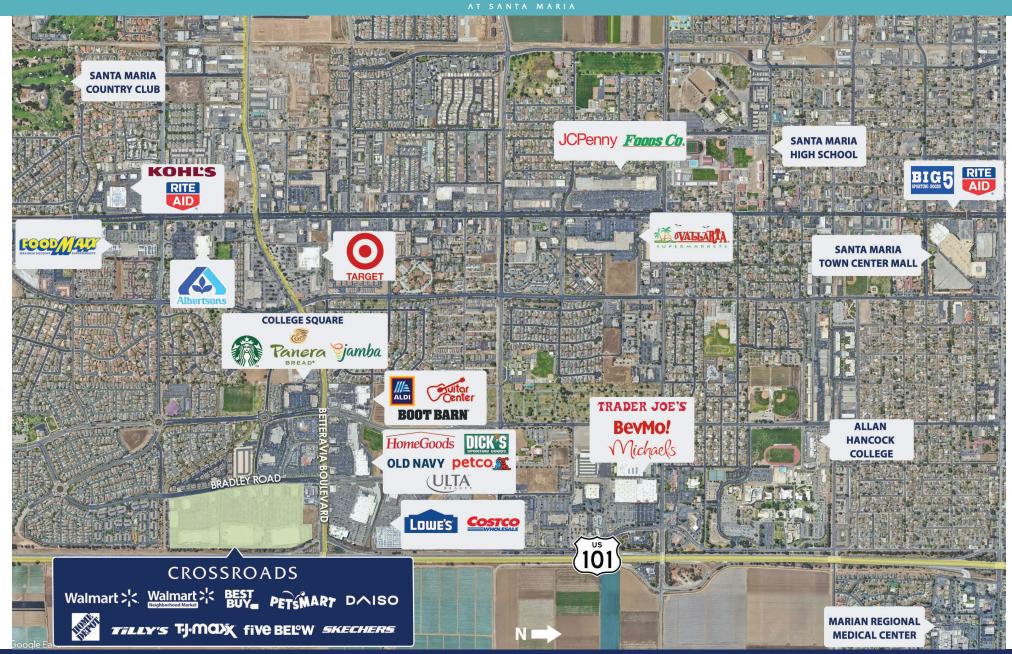

#### Join these major tenants at Crossroads

PETSMART TJMOX TELLY'S FIVE BELOW SKECHERS