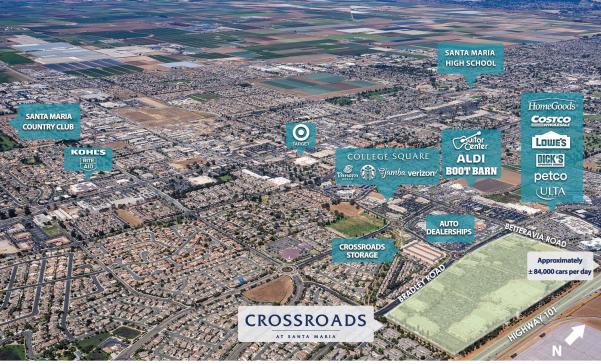

#### HIGHLIGHTS

- + A 492,000 square foot power center
- + Located at the Highway 101 & Betteravia Road interchange offering consumers ease of access while expanding the Center's drawing power
- + Unmatched visibility with Highway 101 frontage, as well as pylon, monument, and storefront signage opportunities
- + Unparalleled cross-marketing opportunities with national, regional, and local tenant mix

#### TRAFFIC COUNTS (PLACER.AI)

- + ± 84,000 average cars per day on Highway 101 at Betteravia Rd.
- + ± 178,000 customer visits per week