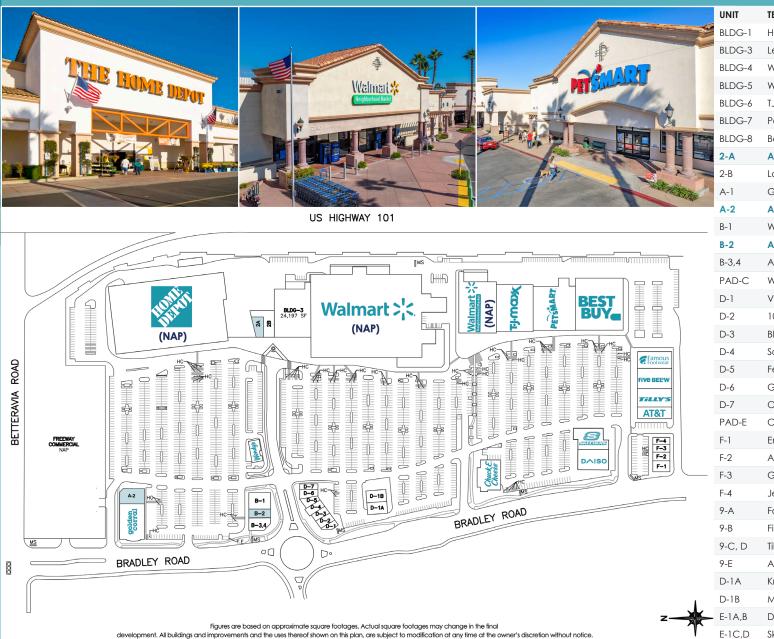

# \_/⊾ )\_\_((

2120 South Bradley Road | Santa Maria | 93455

WESTAR ASSOCIATES 800.353.7822 info@westar1.com westarassociates.com

AT SANTA MARIA

| UNIT   | TENANT                            | SQ. FT.   |
|--------|-----------------------------------|-----------|
| BLDG-1 | Home Depot (NAP)                  | 105,700sf |
| BLDG-3 | Leased (To Be Announced)          | 24,197sf  |
| BLDG-4 | Walmart (NAP)                     | 135,000sf |
| BLDG-5 | Walmart Neighborhood Market (NAP) | 32,000sf  |
| BLDG-6 | TJ Maxx                           | 24,500sf  |
| BLDG-7 | Petsmart                          | 26,040sf  |
| BLDG-8 | Best Buy                          | 30,132sf  |
| 2-A    | AVAILABLE                         | 1,066sf   |
| 2-В    | La Michoacana Plus                | 2,934sf   |
| A-1    | Golden Corral                     | 11,060sf  |
| A-2    | AVAILABLE                         | 3,540sf   |
| B-1    | Work World                        | 5,000sf   |
| B-2    | AVAILABLE                         | 2,095sf   |
| B-3,4  | Aspen Dental                      | 3,593sf   |
| PAD-C  | Wendy's                           | 2,940sf   |
| D-1    | Vogue Nails                       | 1,200sf   |
| D-2    | 101 Grill                         | 1,300sf   |
| D-3    | Blenders In The Grass             | 1,500sf   |
| D-4    | Sourdough & Co.                   | 1,500sf   |
| D-5    | FedEx Office                      | 2,400sf   |
| D-6    | GameStop                          | 1,600sf   |
| D-7    | Oportun                           | 1,600sf   |
| PAD-E  | Chuck E. Cheese's                 | 10,600sf  |
| F-1    | Emerge CrossFit                   | 4,200sf   |
| F-2    | Ami Nails                         | 1,460sf   |
| F-3    | GNC                               | 1,460sf   |
| F-4    | Jersey Mike's Subs                | 1,680sf   |
| 9-A    | Famous Footwear                   | 7,080sf   |
| 9-B    | Five Below                        | 9,180sf   |
| 9-C, D | Tilly's                           | 9,660sf   |
| 9-E    | AT&T Wireless                     | 4,080sf   |
| D-1A   | Krispy Kreme Doughnuts            | 2,760sf   |
| D-1B   | Mountain Mike's Pizza             | 2,740sf   |
| E-1A,B | Daiso                             | 8,000sf   |
| E-1C,D | Skechers                          | 8,000sf   |