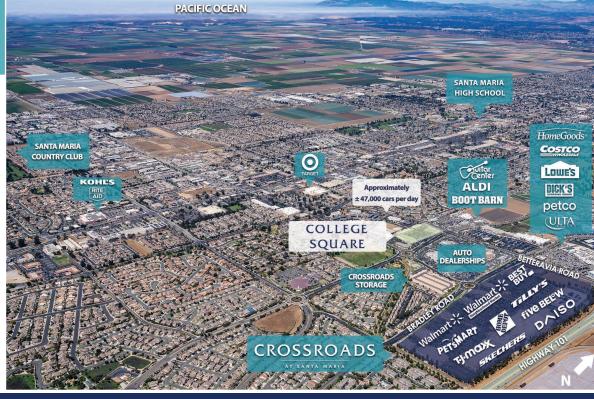

#### TRAFFIC COUNTS (PLACER.AI)

- + ± 47,000 average cars per day on East Betteravia Road + College Drive
- + ± 36,000 customer visits per week

#### **2024 DEMOGRAPHICS** (COSTAR, SITES USA & CREDITNTELL)

1 Mile

3 Mile

5 Mile

| Population:                     | 17,313    | 89,958   | 142,600  |
|---------------------------------|-----------|----------|----------|
| \$<br>Average Household Income: | \$103,075 | \$91,498 | \$98,563 |
| Employee Population:            | 11,324    | 40,569   | 48,440   |