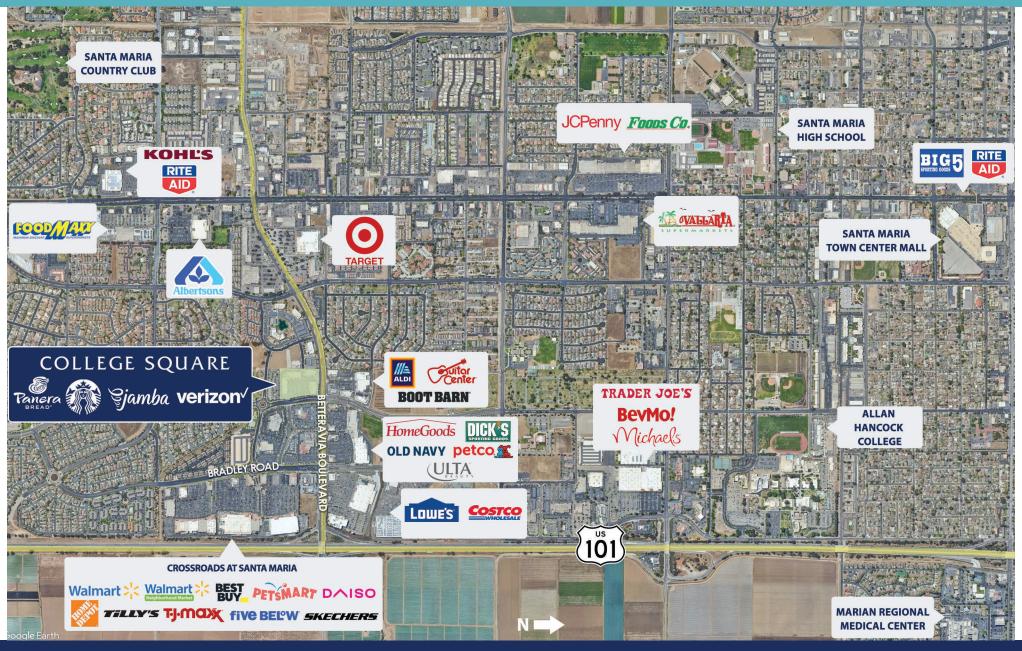

Join these major tenants at College Square

#### TRAFFIC COUNTS (PLACER.AI)

- + ± 47,000 average cars per day on East Betteravia Road + College Drive
- + ± 36,000 customer visits per week