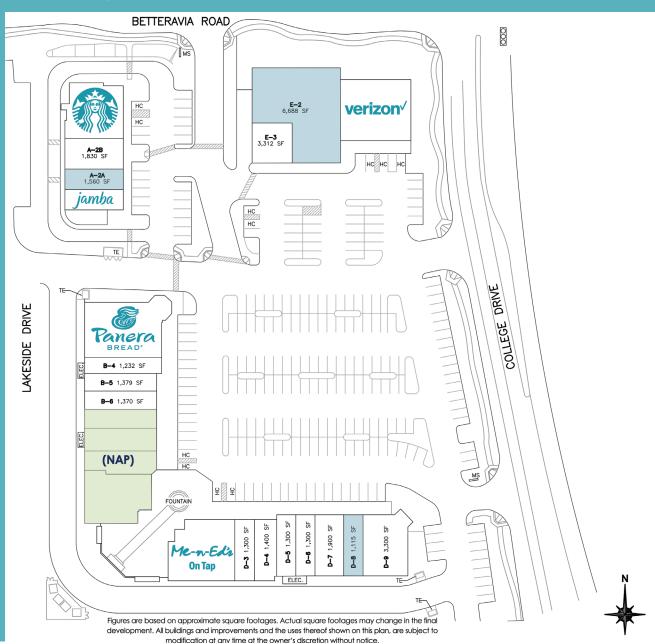

# COLLEGE SQUARE

AT SANTA MARIA

| UNIT    | TENANT                            | SQ. FT. |
|---------|-----------------------------------|---------|
| A-1     | Starbucks (Drive-thru)            | 2,835sf |
| A-2A    | AVAILABLE                         | 1,560sf |
| A-2B    | Apricot Lane Boutique             | 1,830sf |
| A-3     | Jamba Juice                       | 1,300sf |
| B-1,2,3 | Panera Bread                      | 4,664sf |
| B-4     | The UPS Store                     | 1,232sf |
| B-5     | Happy Toenail                     | 1,379sf |
| B-6     | Sport Clips                       | 1,370sf |
| C-1     | Anthony's Jewelers (NAP)          | 1,320sf |
| C-2     | Southern California Gas Co. (NAP) | 1,740sf |
| C-3     | Salon Lux (NAP)                   | 1,430sf |
| C-4     | (NAP)                             | 3,510sf |
| D-1,2   | Me-N-Ed's Pizzeria & Craft House  | 4,240sf |
| D-3     | The Joint Chiropractic            | 1,300sf |
| D-4     | Wingstop                          | 1,400sf |
| D-5     | Perfect Eyebrows                  | 1,300sf |
| D-6     | See's Candies                     | 1,300sf |
| D-7     | T-Mobile                          | 1,900sf |
| D-8     | AVAILABLE                         | 1,115sf |
| D-9     | Pearson Vue                       | 3,300sf |
| E-1     | Verizon Wireless                  | 5,000sf |
| E-2     | AVAILABLE                         | 6,688sf |
| E-3     | Santa Maria Pediatric Dental      | 3,312sf |