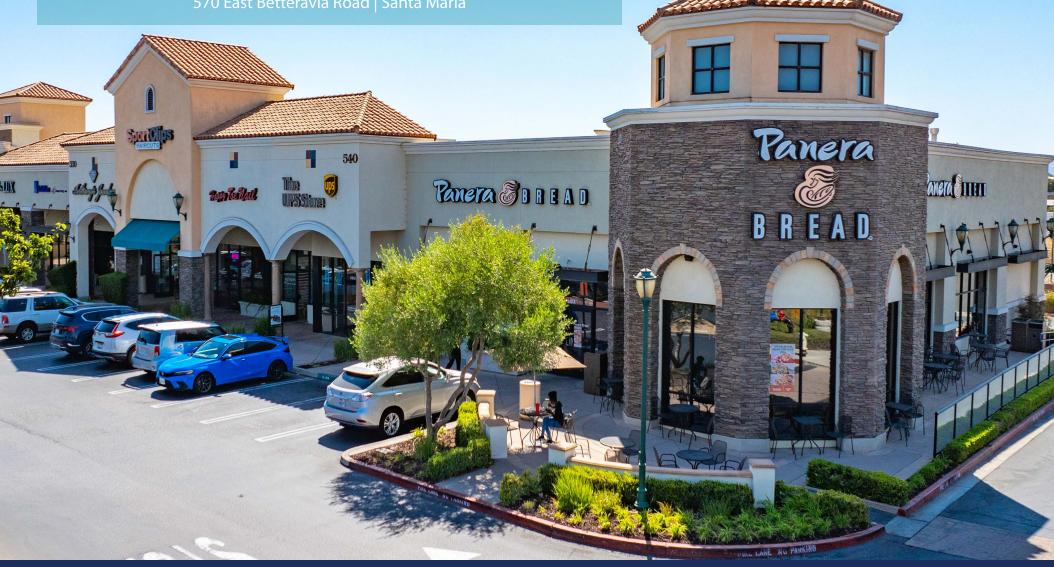

## COLLEGE SQUARE

#### **HIGHLIGHTS**

- + A 55,025 square foot neighborhood shopping center
- + Located just west of the Highway 101 & Betteravia Road interchange offering consumers ease of access while expanding the center's drawing power
- + Most prominent neighborhood center in Santa Maria and defines the term "best-in-class" due to its superior design, efficient site plan, and quality tenant roster

# COLLEGE SQUARE

AT SANTA MARIA

| UNIT    | TENANT                            | SQ. FT. |
|---------|-----------------------------------|---------|
| A-1     | Starbucks (Drive-thru)            | 2,835sf |
| A-2A    | AVAILABLE                         | 1,560sf |
| A-2B    | Apricot Lane Boutique             | 1,830sf |
| A-3     | Jamba Juice                       | 1,300sf |
| B-1,2,3 | Panera Bread                      | 4,664sf |
| B-4     | The UPS Store                     | 1,232sf |
| B-5     | Happy Toenail                     | 1,379sf |
| B-6     | Sport Clips                       | 1,370sf |
| C-1     | Anthony's Jewelers (NAP)          | 1,320sf |
| C-2     | Southern California Gas Co. (NAP) | 1,740sf |
| C-3     | Salon Lux (NAP)                   | 1,430sf |
| C-4     | (NAP)                             | 3,510sf |
| D-1,2   | Me-N-Ed's Pizzeria & Craft House  | 4,240sf |
| D-3     | The Joint Chiropractic            | 1,300sf |
| D-4     | Wingstop                          | 1,400sf |
| D-5     | Perfect Eyebrows                  | 1,300sf |
| D-6     | See's Candies                     | 1,300sf |
| D-7     | T-Mobile                          | 1,900sf |
| D-8     | AVAILABLE                         | 1,115sf |
| D-9     | Pearson Vue                       | 3,300sf |
| E-1     | Verizon Wireless                  | 5,000sf |
| E-2     | AVAILABLE                         | 6,688sf |
| E-3     | Santa Maria Pediatric Dental      | 3,312sf |