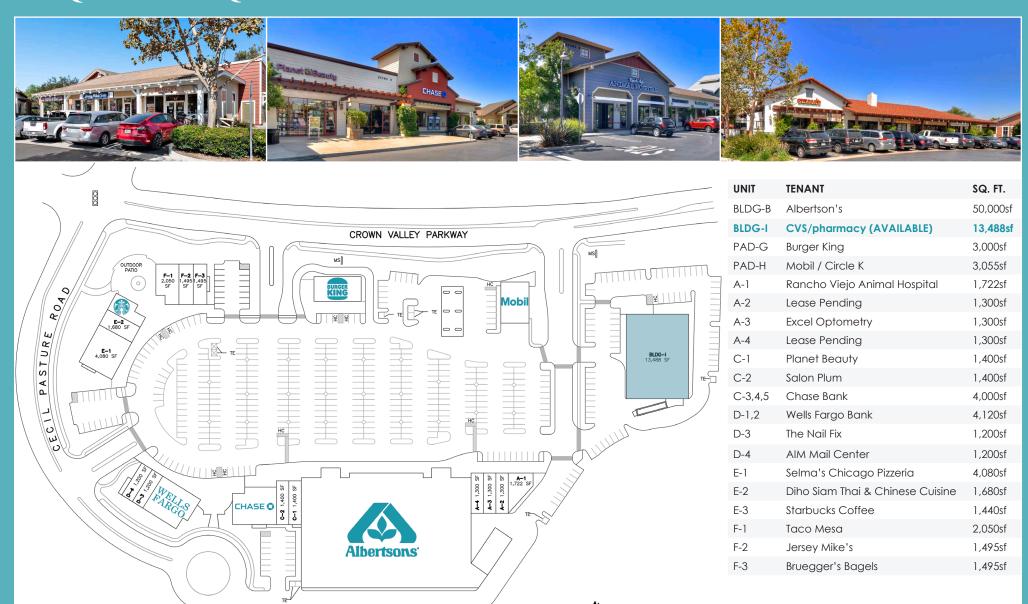

Join these major tenants at Bridgepark Plaza

Mobil

### BRIDGEPARK PLAZA

Figures are based on approximate square footages. Actual square footages may change in the final development. All buildings and improvements and the uses thereof shown on this plan, are subject to modification at any time at the owner's discretion without notice.