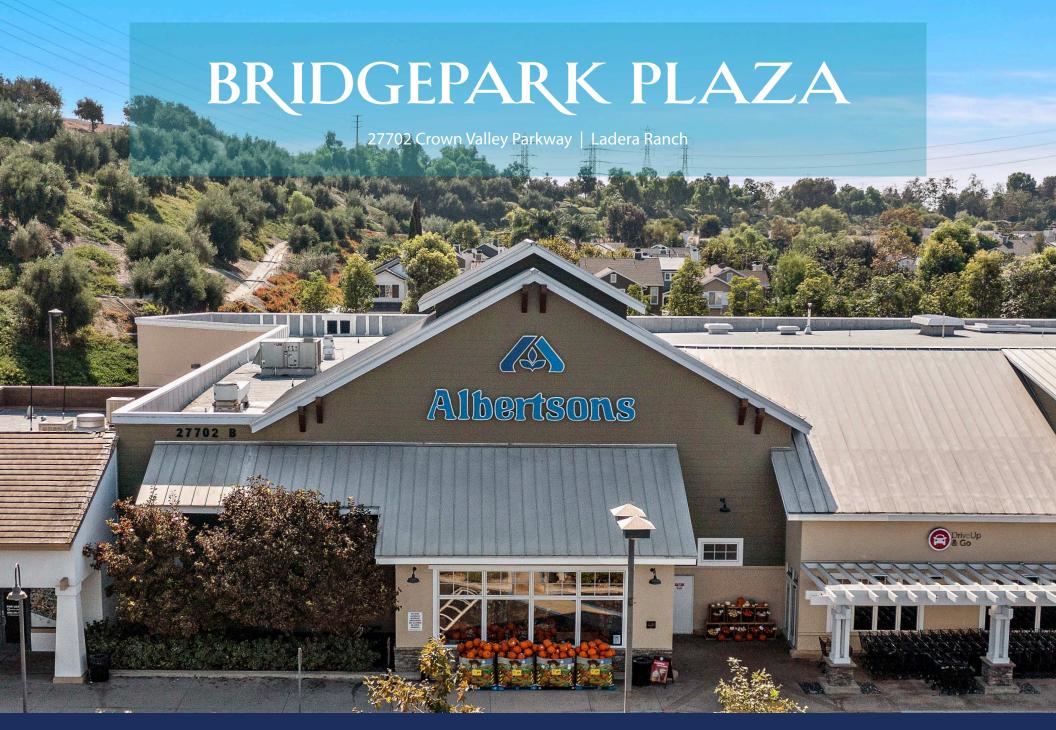

# BRIDGEPARK PLAZA

#### **HIGHLIGHTS**

- + A ± 100,000 square foot neighborhood shopping center
- + SEC of Crown Valley Parkway & Cecil Pasture Road at West entrance to Ladera Ranch
- + 4,000 acre master-planned community in South Orange County, California consisting of 8,100 homes
- + 1.5 miles East of San Diego Freeway (I-5)