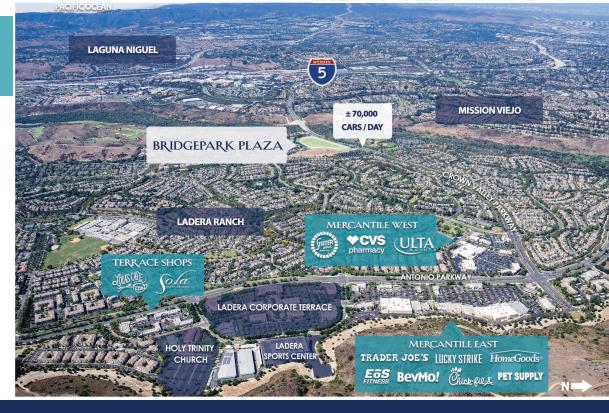

#### TRAFFIC COUNTS (PLACER.AI)

- + ± 70,000 average cars per day on Crown Valley Parkway
- + ± 47,500 customer visits per week

WELCOME TO LADERA RANCH