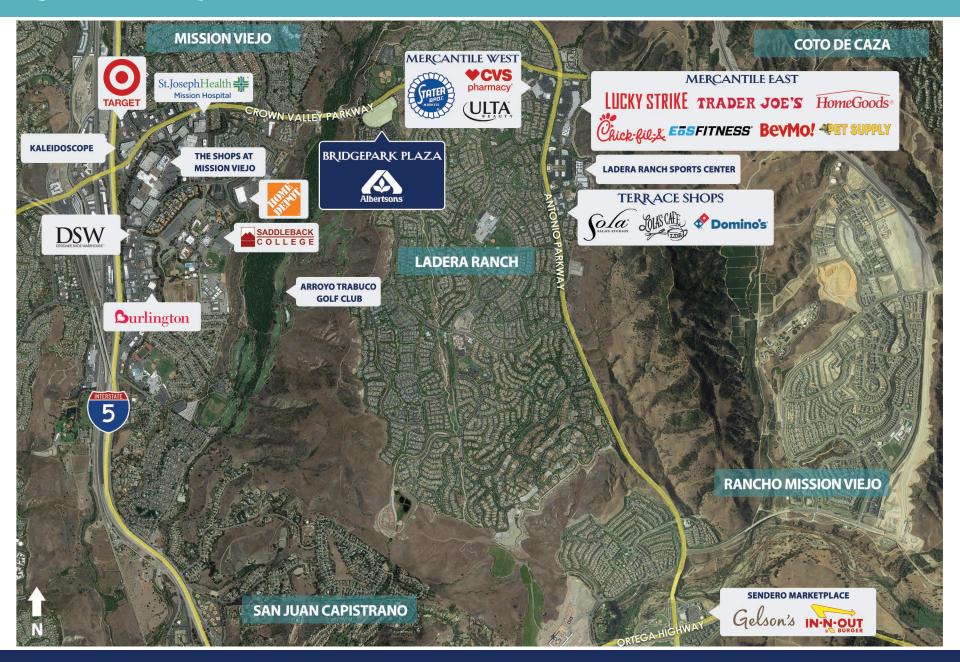

own Valley Parkway
- + ± 47,500 customer visits per week

### **2024 DEMOGRAPHICS (COSTAR)**

|                                 | 1 Mile    | 3 Mile    | 5 Mile    |
|---------------------------------|-----------|-----------|-----------|
| Population:                     | 18,755    | 90,339    | 269,497   |
| \$<br>Average Household Income: | \$160,790 | \$166,421 | \$151,782 |
| Employee Population:            | 4,410     | 41,823    | 115,469   |





WELCOME TO LADERA RANCH





### BRIDGEPARK PLAZA

Figures are based on approximate square footages. Actual square footages may change in the final development. All buildings and improvements and the uses thereof shown on this plan, are subject to modification at any time at the owner's discretion without notice.





## BRIDGEPARK PLAZA