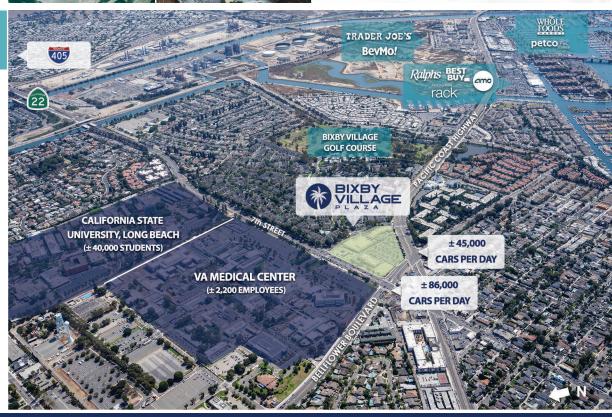

#### **HIGHLIGHTS**

- + A 72,883 square foot neighborhood shopping center
- + Corners two major intersections including 7th Street & Bellflower Boulevard and Pacific Coast Highway & Bellflower Boulevard
- + Located in the affluent area of Long Beach adjacent to California State University, Long Beach (± 40,000 students), the VA Medical Center (± 2,200 employees servicing over 50,000 Veterans), and Belmont Shore

### TRAFFIC COUNTS (PLACER.AI)

 ± 86,000 average cars per day on East 7th Street / Highway 22 at North Bellflower Boulevard, and ± 45,000 average cars per day on PCH at North Bellflower Boulevard

+ ± 51,000 customer visits per week