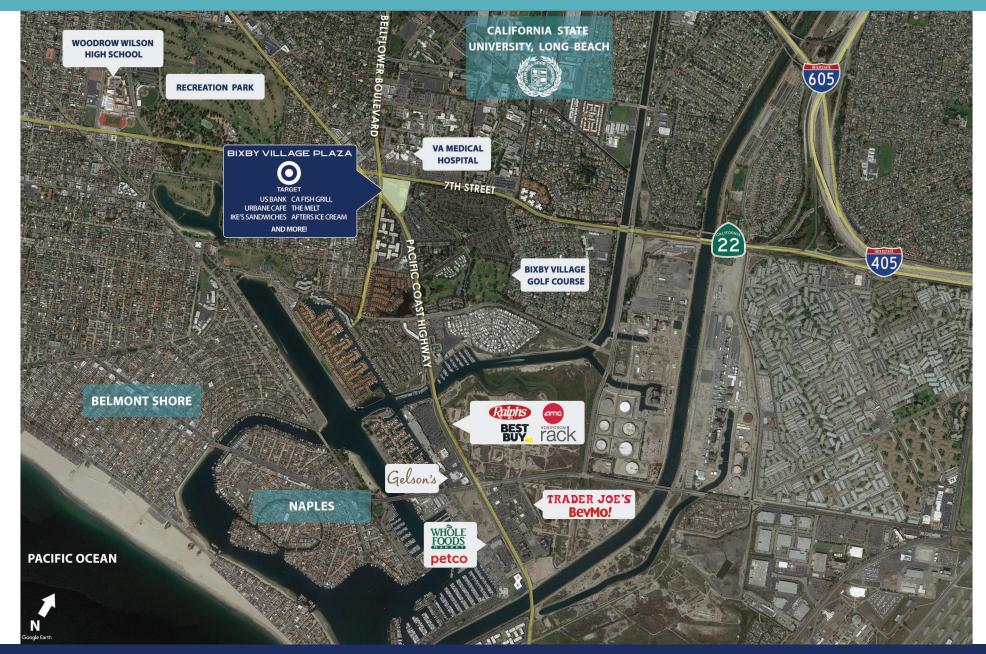

#### **HIGHLIGHTS**

- + A 72,883 square foot neighborhood shopping center
- + Corners two major intersections including 7th Street & Bellflower Boulevard and Pacific Coast Highway & Bellflower Boulevard
- + Located in the affluent area of Long Beach adjacent to California State University, Long Beach (± 40,000 students), the VA Medical Center (± 2,200 employees servicing over 50,000 Veterans), and Belmont Shore

#### Join these major tenants at Bixby Village Plaza

## WELCOME TO LONG BEACH