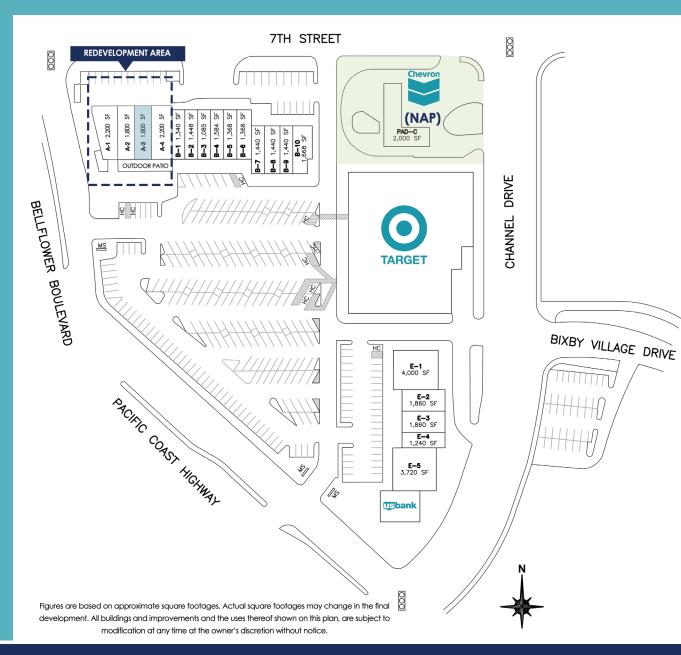

## 5760 East 7th Street | Long Beach | 90803

WESTAR ASSOCIATES 800.353.7822 info@westar1.com westarassociates.com

| 11          |                                  | and the second se |
|-------------|----------------------------------|-----------------------------------------------------------------------------------------------------------------------------------------------------------------------------------------------------------------------------------------------------------------------------------------------------------------------------------------------------------------------------------------------------------------------------------------------------------------------------------------------------------------------------------------------------------------------------------------------------------------------------------------------------------------------------------------------------|
| JNIT        | TENANT                           | SQ. FT.                                                                                                                                                                                                                                                                                                                                                                                                                                                                                                                                                                                                                                                                                             |
| <b>\-</b> 1 | California Fish Grill            | 2,200sf                                                                                                                                                                                                                                                                                                                                                                                                                                                                                                                                                                                                                                                                                             |
| <b>\-2</b>  | Urbane Café                      | 1,800sf                                                                                                                                                                                                                                                                                                                                                                                                                                                                                                                                                                                                                                                                                             |
| 4-3         | AVAILABLE                        | 1,800sf                                                                                                                                                                                                                                                                                                                                                                                                                                                                                                                                                                                                                                                                                             |
| ∖-4         | The Melt                         | 2,200sf                                                                                                                                                                                                                                                                                                                                                                                                                                                                                                                                                                                                                                                                                             |
| BLDG-D      | Target                           | 33,382sf                                                                                                                                                                                                                                                                                                                                                                                                                                                                                                                                                                                                                                                                                            |
| PAD-C       | Chevron Gas Station (NAP)        | 2,000sf                                                                                                                                                                                                                                                                                                                                                                                                                                                                                                                                                                                                                                                                                             |
| 3-1         | Afters Ice Cream                 | 1,340sf                                                                                                                                                                                                                                                                                                                                                                                                                                                                                                                                                                                                                                                                                             |
| 3-2         | Trung Nguyen E-Coffee            | 1,448sf                                                                                                                                                                                                                                                                                                                                                                                                                                                                                                                                                                                                                                                                                             |
| 3-3         | Finest Nails                     | 1,085sf                                                                                                                                                                                                                                                                                                                                                                                                                                                                                                                                                                                                                                                                                             |
| 3-4         | J's Cleaners                     | 1,584sf                                                                                                                                                                                                                                                                                                                                                                                                                                                                                                                                                                                                                                                                                             |
| 3-5         | Uncle Fung Borneo Eatery         | 1,368sf                                                                                                                                                                                                                                                                                                                                                                                                                                                                                                                                                                                                                                                                                             |
| 3-6         | LB Hawaiian BBQ                  | 1,368sf                                                                                                                                                                                                                                                                                                                                                                                                                                                                                                                                                                                                                                                                                             |
| 3-7         | Mad Dumplings                    | 1,440sf                                                                                                                                                                                                                                                                                                                                                                                                                                                                                                                                                                                                                                                                                             |
| 3-8         | Cha For Tea                      | 1,440sf                                                                                                                                                                                                                                                                                                                                                                                                                                                                                                                                                                                                                                                                                             |
| 3-9         | Optometry Store                  | 1,440sf                                                                                                                                                                                                                                                                                                                                                                                                                                                                                                                                                                                                                                                                                             |
| 8-10        | Blue Burro                       | 1,668sf                                                                                                                                                                                                                                                                                                                                                                                                                                                                                                                                                                                                                                                                                             |
| -1          | Sapporo Sushi                    | 4,000sf                                                                                                                                                                                                                                                                                                                                                                                                                                                                                                                                                                                                                                                                                             |
| -2          | Ike's Love & Sandwiches          | 1,860sf                                                                                                                                                                                                                                                                                                                                                                                                                                                                                                                                                                                                                                                                                             |
| -3          | Hiccups – Asian Kitchen & Coffee | 1,860sf                                                                                                                                                                                                                                                                                                                                                                                                                                                                                                                                                                                                                                                                                             |
| -4          | East Coast Bagels                | 1,240sf                                                                                                                                                                                                                                                                                                                                                                                                                                                                                                                                                                                                                                                                                             |
| -5          | LUNA Bistro Café                 | 3,720sf                                                                                                                                                                                                                                                                                                                                                                                                                                                                                                                                                                                                                                                                                             |
| -6          | US Bank                          | 2,640sf                                                                                                                                                                                                                                                                                                                                                                                                                                                                                                                                                                                                                                                                                             |
|             |                                  |                                                                                                                                                                                                                                                                                                                                                                                                                                                                                                                                                                                                                                                                                                     |

A B P

B

В

B

В

B

B

В

B E E E

E

E

5760 East 7th Street | Long Beach | 90803

WESTAR ASSOCIATES 800.353.7822 info@westar1.com westarassociates.com

5760 East 7th Street | Long Beach | 90803

WESTAR ASSOCIATES 800.353.7822 info@westar1.com westarassociates.com