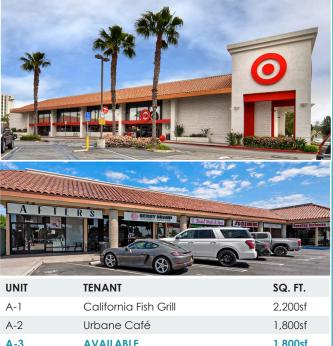

## 5760 East 7th Street | Long Beach | 90803

WESTAR ASSOCIATES 800.353.7822 info@westar1.com westarassociates.com

| 11          |                                  | and the second se |
|-------------|----------------------------------|-----------------------------------------------------------------------------------------------------------------------------------------------------------------------------------------------------------------------------------------------------------------------------------------------------------------------------------------------------------------------------------------------------------------------------------------------------------------------------------------------------------------------------------------------------------------------------------------------------------------------------------------------------------------------------------------------------|
| JNIT        | TENANT                           | SQ. FT.                                                                                                                                                                                                                                                                                                                                                                                                                                                                                                                                                                                                                                                                                             |
| <b>\-</b> 1 | California Fish Grill            | 2,200sf                                                                                                                                                                                                                                                                                                                                                                                                                                                                                                                                                                                                                                                                                             |
| <b>\-2</b>  | Urbane Café                      | 1,800sf                                                                                                                                                                                                                                                                                                                                                                                                                                                                                                                                                                                                                                                                                             |
| 4-3         | AVAILABLE                        | 1,800sf                                                                                                                                                                                                                                                                                                                                                                                                                                                                                                                                                                                                                                                                                             |
| ∖-4         | The Melt                         | 2,200sf                                                                                                                                                                                                                                                                                                                                                                                                                                                                                                                                                                                                                                                                                             |
| BLDG-D      | Target                           | 33,382sf                                                                                                                                                                                                                                                                                                                                                                                                                                                                                                                                                                                                                                                                                            |
| PAD-C       | Chevron Gas Station (NAP)        | 2,000sf                                                                                                                                                                                                                                                                                                                                                                                                                                                                                                                                                                                                                                                                                             |
| 3-1         | Afters Ice Cream                 | 1,340sf                                                                                                                                                                                                                                                                                                                                                                                                                                                                                                                                                                                                                                                                                             |
| 3-2         | Trung Nguyen E-Coffee            | 1,448sf                                                                                                                                                                                                                                                                                                                                                                                                                                                                                                                                                                                                                                                                                             |
| 3-3         | Finest Nails                     | 1,085sf                                                                                                                                                                                                                                                                                                                                                                                                                                                                                                                                                                                                                                                                                             |
| 3-4         | J's Cleaners                     | 1,584sf                                                                                                                                                                                                                                                                                                                                                                                                                                                                                                                                                                                                                                                                                             |
| 3-5         | Uncle Fung Borneo Eatery         | 1,368sf                                                                                                                                                                                                                                                                                                                                                                                                                                                                                                                                                                                                                                                                                             |
| 3-6         | LB Hawaiian BBQ                  | 1,368sf                                                                                                                                                                                                                                                                                                                                                                                                                                                                                                                                                                                                                                                                                             |
| 3-7         | Mad Dumplings                    | 1,440sf                                                                                                                                                                                                                                                                                                                                                                                                                                                                                                                                                                                                                                                                                             |
| 3-8         | Cha For Tea                      | 1,440sf                                                                                                                                                                                                                                                                                                                                                                                                                                                                                                                                                                                                                                                                                             |
| 3-9         | Optometry Store                  | 1,440sf                                                                                                                                                                                                                                                                                                                                                                                                                                                                                                                                                                                                                                                                                             |
| 8-10        | Blue Burro                       | 1,668sf                                                                                                                                                                                                                                                                                                                                                                                                                                                                                                                                                                                                                                                                                             |
| -1          | Sapporo Sushi                    | 4,000sf                                                                                                                                                                                                                                                                                                                                                                                                                                                                                                                                                                                                                                                                                             |
| -2          | Ike's Love & Sandwiches          | 1,860sf                                                                                                                                                                                                                                                                                                                                                                                                                                                                                                                                                                                                                                                                                             |
| -3          | Hiccups – Asian Kitchen & Coffee | 1,860sf                                                                                                                                                                                                                                                                                                                                                                                                                                                                                                                                                                                                                                                                                             |
| -4          | East Coast Bagels                | 1,240sf                                                                                                                                                                                                                                                                                                                                                                                                                                                                                                                                                                                                                                                                                             |
| -5          | LUNA Bistro Café                 | 3,720sf                                                                                                                                                                                                                                                                                                                                                                                                                                                                                                                                                                                                                                                                                             |
| -6          | US Bank                          | 2,640sf                                                                                                                                                                                                                                                                                                                                                                                                                                                                                                                                                                                                                                                                                             |
|             |                                  |                                                                                                                                                                                                                                                                                                                                                                                                                                                                                                                                                                                                                                                                                                     |