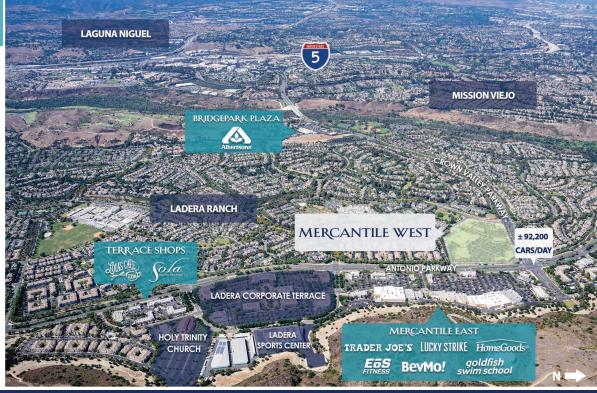

Join these major tenants at Mercantile West

### TRAFFIC COUNTS (PLACER.AI)

- + ± 92,200 average cars per day at the Crown Valley Pkwy. & Antonio Pkwy. intersection
- $\pm$  58,000 average cars per day at the Crown Valley Pkwy. & Sienna Pkwy. intersection
- + ± 51,000 customer visits per week