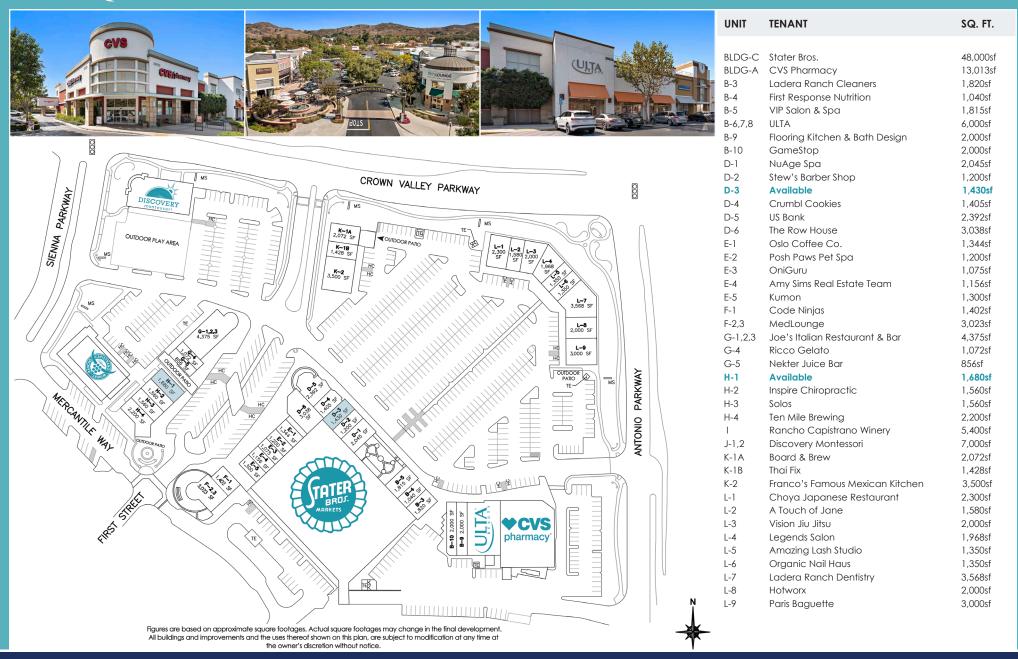

#### **HIGHLIGHTS**

- + A 150,000sf neighborhood lifestyle shopping center
- + SWC of Crown Valley Parkway and Antonio Parkway
- + 4,000 acre master-planned community consisting of 8,100 homes
- + 5 minute drive from 2.43 million square feet of office space
- + Pedestrian oriented "Main Street"

Join these major tenants at Mercantile West