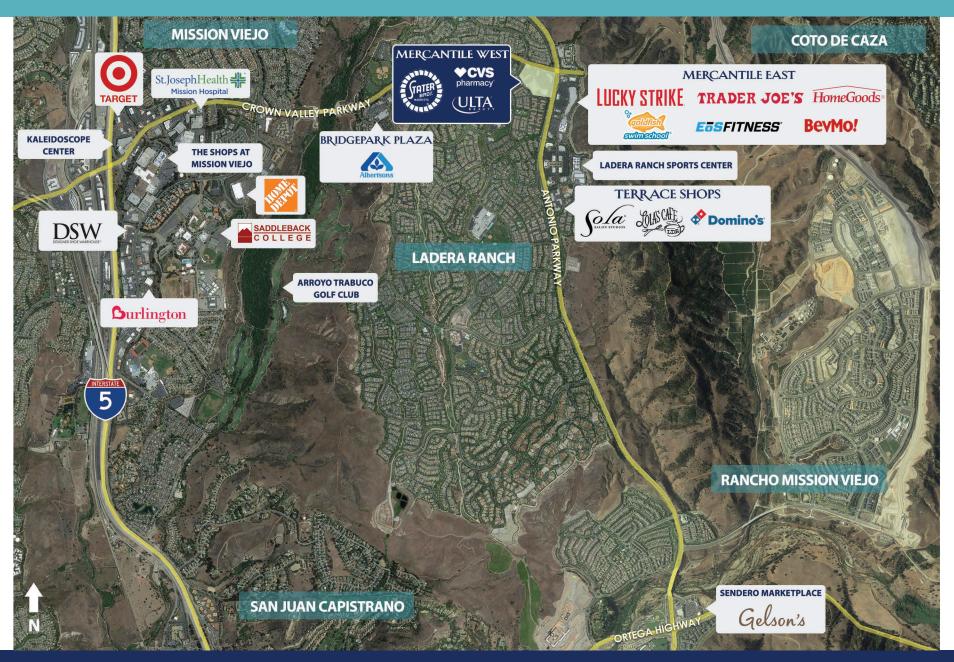

from 2.43 million square feet of office space
- + Pedestrian oriented "Main Street"

Join these major tenants at Mercantile West











### TRAFFIC COUNTS (PLACER.AI)

- + ± 92,200 average cars per day at the Crown Valley Pkwy. & Antonio Pkwy. intersection
- $\pm$  58,000 average cars per day at the Crown Valley Pkwy. & Sienna Pkwy. intersection
- + ± 51,000 customer visits per week

#### **2024 DEMOGRAPHICS (COSTAR)**

|                                 | 1 Mile    | 3 Mile    | 5 Mile    |
|---------------------------------|-----------|-----------|-----------|
| Population:                     | 12,926    | 85,155    | 220,257   |
| \$<br>Average Household Income: | \$177,870 | \$173,288 | \$161,037 |
| Employee Population:            | 3,883     | 32,331    | 87,850    |