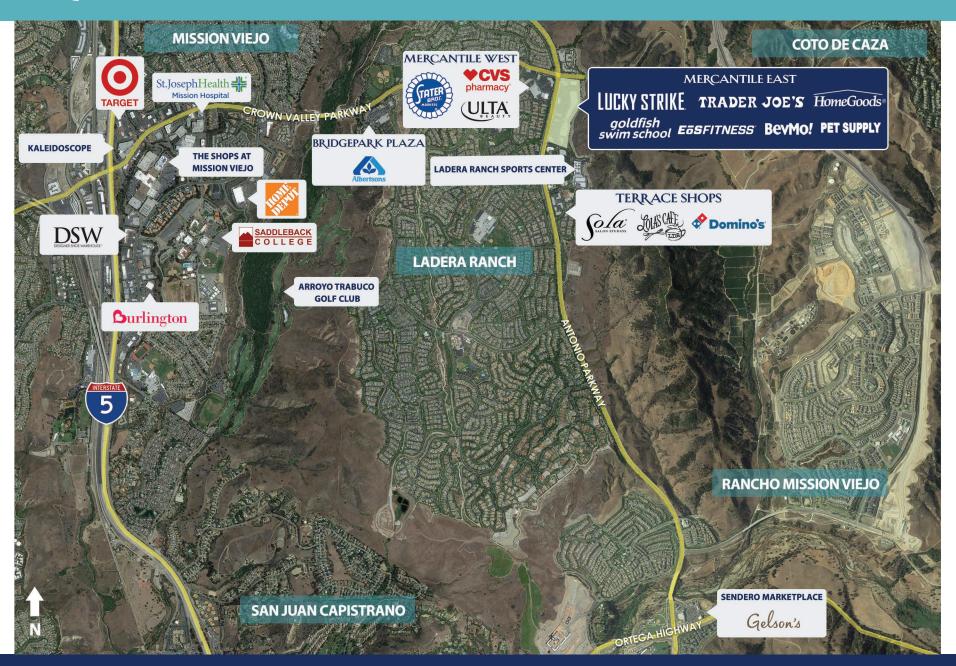

| 2,500sf |
| PAD-M    | Bank Of America             | 5,000sf |
| PAD-N    | Starbucks                   | 3,035sf |
| PAD-O    | McDonalds                   | 3,680sf |
| P-1      | Corky's Kitchen & Bakery    | 3,480sf |
| P-2      | The Great Greek Med. Grill  | 2,000sf |
| P-3      | American Family Care        | 4,000sf |
| PAD-Q    | Arco Gas                    | 3,600sf |
| R-1      | The Ranch Sports Grill      | 6,000sf |
| R-2      | AVAILABLE                   | 1,663sf |
| R-3      | Hydration Room              | 1,275sf |
| R-4      | Mai Ly, DDS.                | 1,500sf |
| R-5      | Tacos & Co.                 | 1,275sf |
| R-6      | LOC Noodle & Dumpling Bar   | 2,250sf |
| PAD-S    | Chick-Fil-A                 | 4,962sf |



westarassociates.com

## MERCANTILE EAST