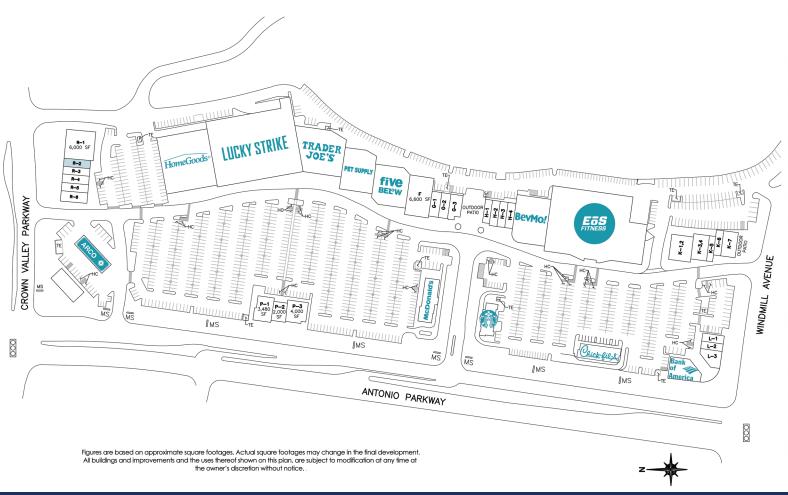

# MERCANTILE EAST

# MERCANTILE EAST

| UNIT     | TENANT                      | SQ. FT. |
|----------|-----------------------------|---------|
| BLDG-A   | HomeGoods                   | 24,000  |
| BLDG-B   | Lucky Strike                | 45,000  |
| BLDG-C   | Trader Joe's                | 15,000  |
| BLDG-D   | Pet Supply                  | 10,000  |
| BLDG-E   | Five Below                  | 10,700  |
| BLDG-F   | Goldfish Swim School        | 6,600sf |
| BLDG-I   | Beverages & More!           | 11,990  |
| BLDG-J-1 | EOS Fitness                 | 43,000  |
| G-1      | Poke Bowlz & Grill          | 2,055sf |
| G-2      | Jalapeno's Mexican          | 1,780sf |
| G-3      | Panda Express               | 2,165sf |
| H-1      | Baskin Robbins              | 1,200sf |
| H-2      | Sourdough & Co.             | 1,440sf |
| H-3      | Toastique                   | 1,440sf |
| H-4      | Finest Nails                | 1,585sf |
| K-1,2    | PAVE School of Arts         | 4,000sf |
| K-3,4    | Melt Ladera Hot Yoga        | 2,667sf |
| K-5      | PAVE School of the Arts     | 1,333sf |
| K-6      | Japanese Lemon & Life       | 1,500sf |
| K-7      | The Counter, Custom Burgers | 2,500sf |
| L-1      | The UPS Store               | 1,200sf |
| L-2      | View Cleaners               | 1,300sf |
| L-3      | AT&T Wireless               | 2,500sf |
| PAD-M    | Bank Of America             | 5,000sf |
| PAD-N    | Starbucks                   | 3,035sf |
| PAD-O    | McDonalds                   | 3,680sf |
| P-1      | Corky's Kitchen & Bakery    | 3,480sf |
| P-2      | The Great Greek Med. Grill  | 2,000sf |
| P-3      | American Family Care        | 4,000sf |
| PAD-Q    | Arco Gas                    | 3,600sf |
| R-1      | The Ranch Sports Grill      | 6,000sf |
| R-2      | AVAILABLE                   | 1,663sf |
| R-3      | Hydration Room              | 1,275sf |
| R-4      | Mai Ly, DDS.                | 1,500sf |
| R-5      | Tacos & Co.                 | 1,275sf |
| R-6      | LOC Noodle & Dumpling Bar   | 2,250sf |
| PAD-S    | Chick-Fil-A                 | 4,962sf |