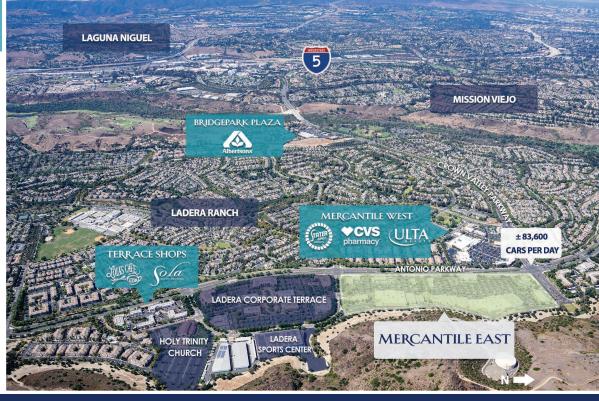

### TRAFFIC COUNTS (PLACER.AI)

- + ± 83,600 average cars per day on Antonio Pkwy.
- + ± 115,000 customer visits per week

WELCOME TO LADERA RANCH