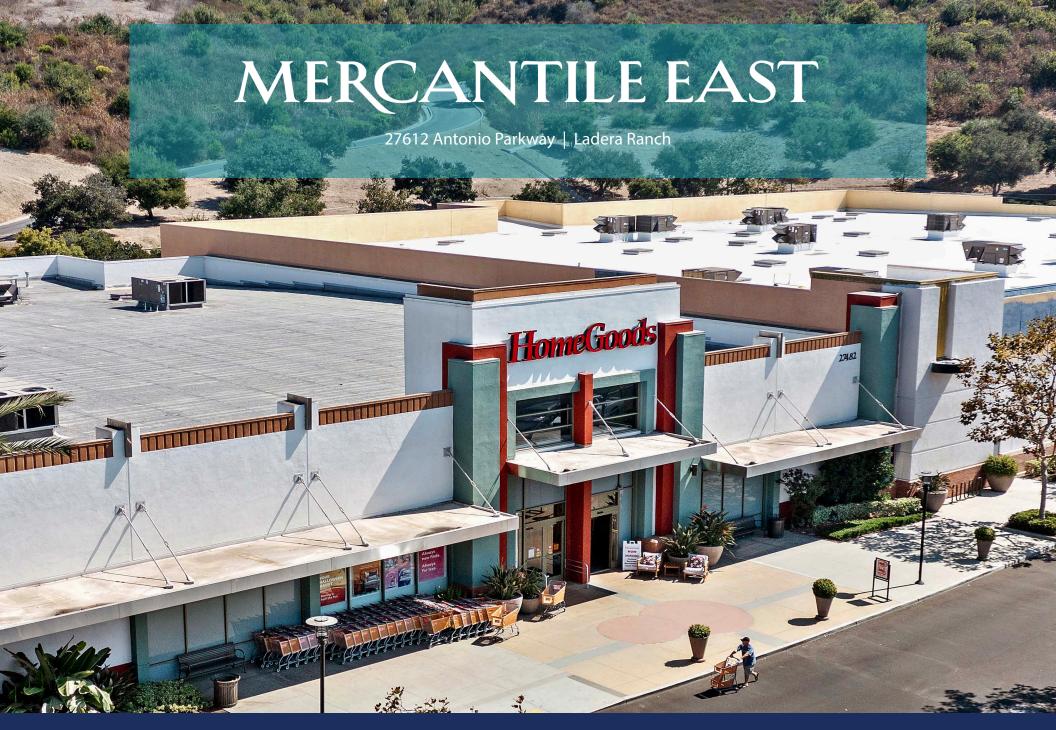

# MERCANTILE EAST

### **HIGHLIGHTS**

- + A 235,000 square foot retail power center
- + SEC of Crown Valley Parkway and Antonio Parkway
- + 4,000 acre master-planned community consisting of 8,100 homes
- + 5 minute drive from 2.43 million square feet of office space