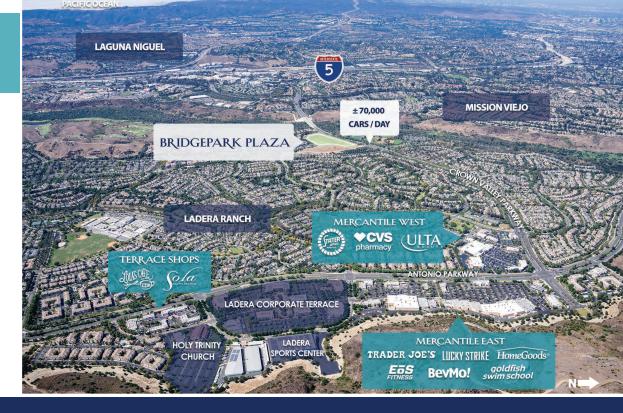

WELCOME TO LADERA RANCH

#### TRAFFIC COUNTS (PLACER.AI)

- $\pm$  ± 70,000 average cars per day on Crown Valley Parkway
- + ± 47,500 customer visits per week