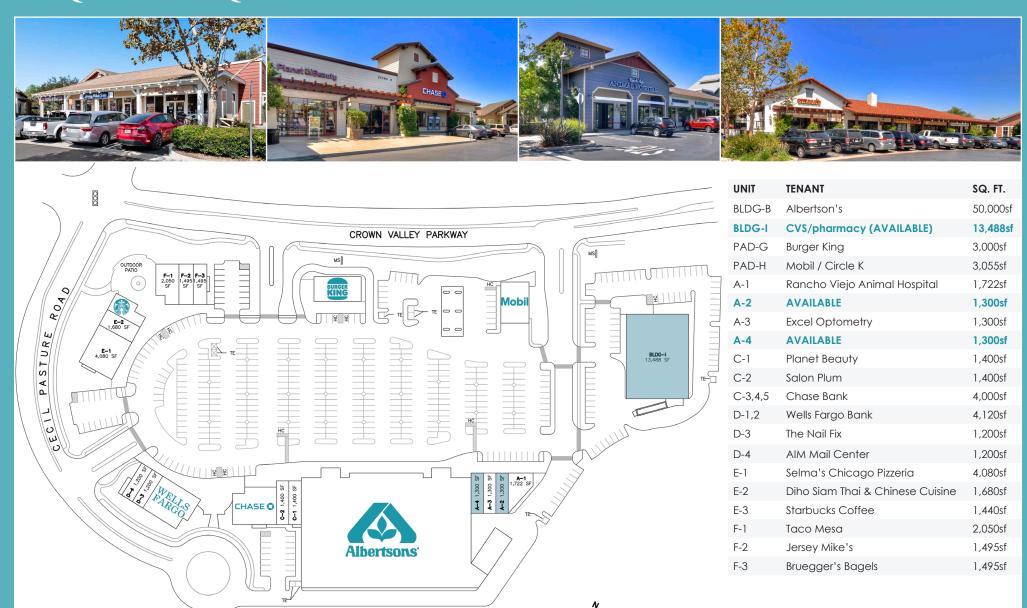

### BRIDGEPARK PLAZA

Figures are based on approximate square footages. Actual square footages may change in the final development. All buildings and improvements and the uses thereof shown on this plan, are subject to modification at any time at the owner's discretion without notice.

#### **HIGHLIGHTS**

- + A 99,518 square foot neighborhood shopping center
- + SEC of Crown Valley Parkway & Cecil Pasture Road at West entrance to Ladera Ranch
- + 4,000 acre master-planned community in South Orange County, California consisting of 8,100 homes
- + 1.5 miles East of San Diego Freeway (I-5)

Join these major tenants at Bridgepark Plaza

CHASE

**Mobil** 