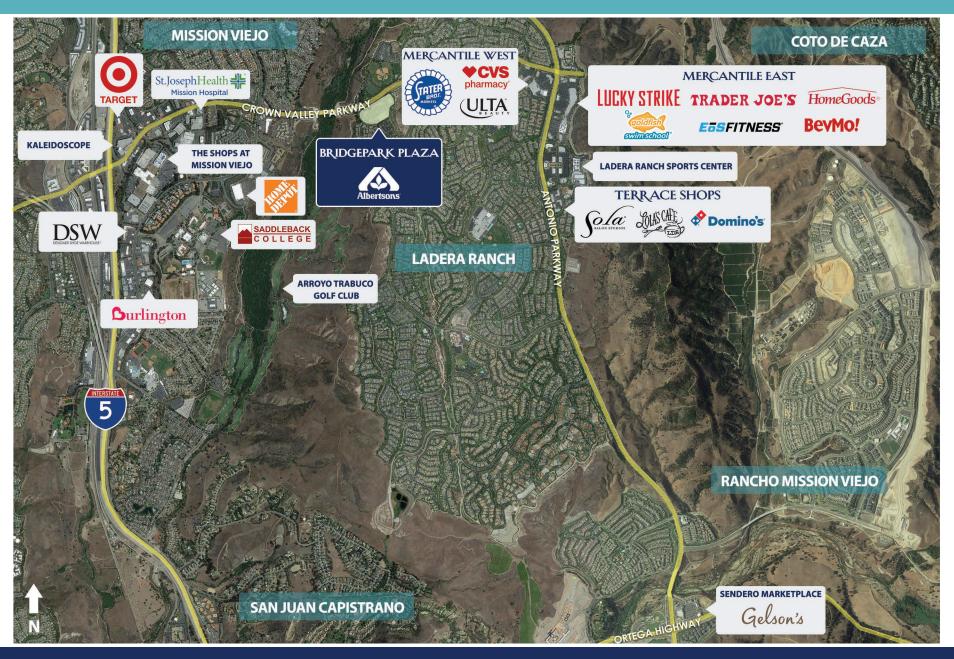

own Valley Parkway
- + ± 47,500 customer visits per week

### **2024 DEMOGRAPHICS (COSTAR)**

|                                 | 1 Mile    | 3 Mile    | 5 Mile    |
|---------------------------------|-----------|-----------|-----------|
| Population:                     | 18,755    | 90,339    | 269,497   |
| \$<br>Average Household Income: | \$160,790 | \$166,421 | \$151,782 |
| Employee Population:            | 4,410     | 41,823    | 115,469   |





WELCOME TO LADERA RANCH





### BRIDGEPARK PLAZA

Figures are based on approximate square footages. Actual square footages may change in the final development. All buildings and improvements and the uses thereof shown on this plan, are subject to modification at any time at the owner's discretion without notice.





## BRIDGEPARK PLAZA