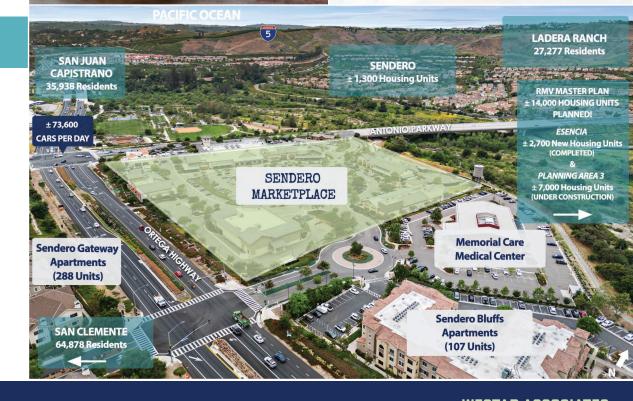

#### **HIGHLIGHTS**

- + A 96,100 square foot neighborhood shopping center
- + Located at the NEC of Antonio Parkway & Ortega Highway, just east of San Juan Capistrano
- + The only grocery-anchored shopping center currently serving The Ranch's new village communities, Sendero, Esencia & Rienda, consisting of ± 5,000 residential units
- + The Village of Rienda, phase 3 of the 5 phase master-planned community, is currently under development with delivery in progress (± 14,000 total housing units planned)

#### TRAFFIC COUNTS (PLACER.AI)

- + ± 80,800 average cars per day at the Antonio Parkway & Ortega Highway intersection
- + Antonio Parkway / La Pata Road extension connecting trade area to San Clemente and surrounding cities
- + ± 52,000 customer visits per week