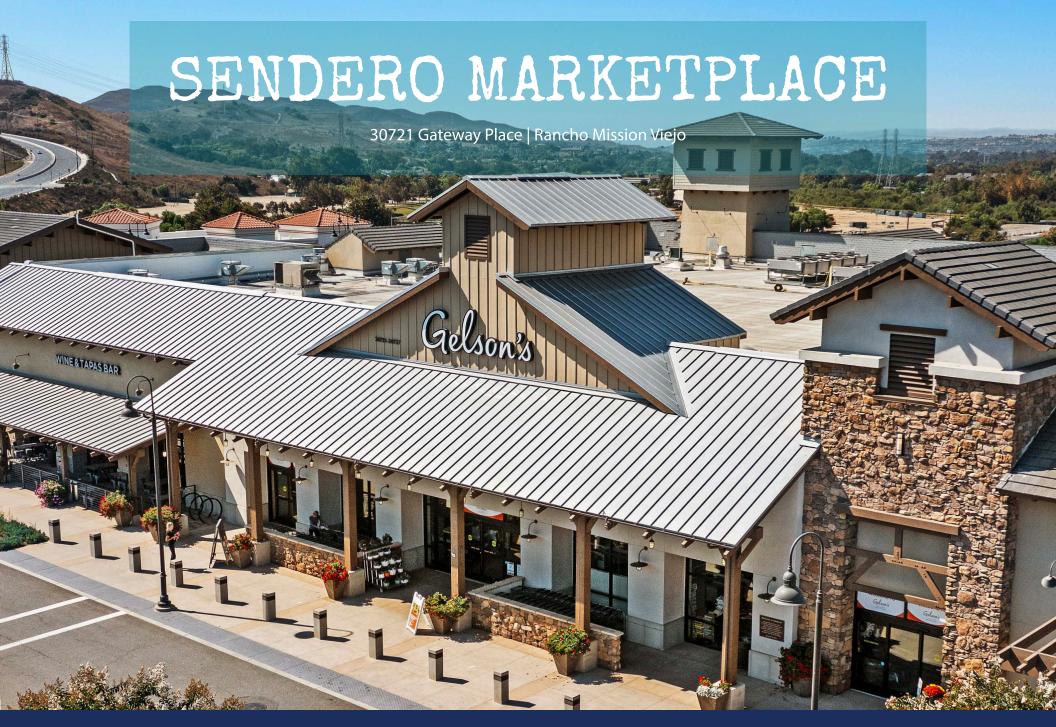

## SENDERO MARKETPLACE

#### **HIGHLIGHTS**

- + A 96,100 square foot neighborhood shopping center
- + Located at the NEC of Antonio Parkway & Ortega Highway, just east of San Juan Capistrano
- + The only grocery-anchored shopping center currently serving The Ranch's new village communities, Sendero, Esencia & Rienda, consisting of ± 5,000 residential units
- + The Village of Rienda, phase 3 of the 5 phase master-planned community, is currently under development with delivery in progress (± 14,000 total housing units planned)