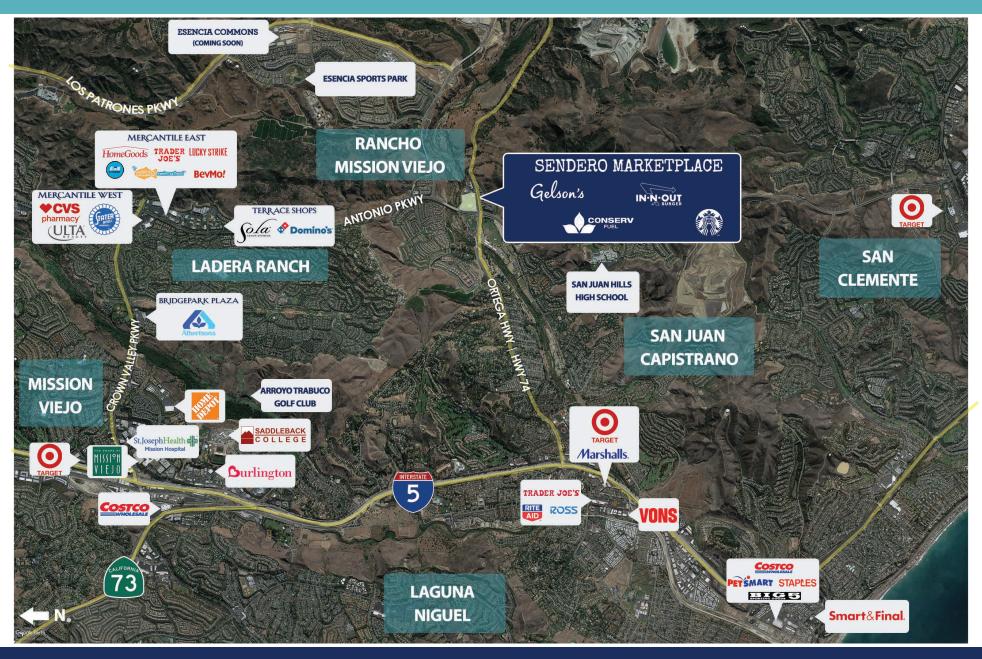

#### **HIGHLIGHTS**

- + A 96,100 square foot neighborhood shopping center
- + Located at the NEC of Antonio Parkway & Ortega Highway, just east of San Juan Capistrano
- + The only grocery-anchored shopping center currently serving The Ranch's new village communities, Sendero, Esencia & Rienda, consisting of ± 5,000 residential units
- + The Village of Rienda, phase 3 of the 5 phase master-planned community, is currently under development with delivery in progress (± 14,000 total housing units planned)

#### TRAFFIC COUNTS (PLACER.AI)

- + ± 80,800 average cars per day at the Antonio Parkway & Ortega Highway intersection
- + Antonio Parkway / La Pata Road extension connecting trade area to San Clemente and surrounding cities
- + ± 52,000 customer visits per week