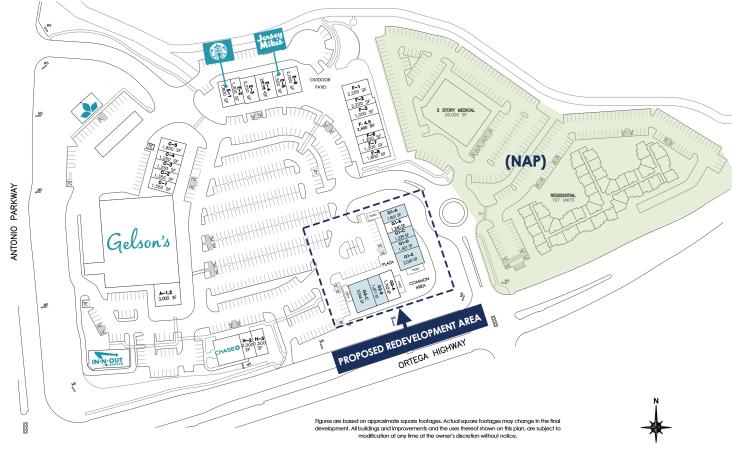

# SENDERO MARKETPLACE

| UNIT   | TENANT                     | SQ. FT.  |
|--------|----------------------------|----------|
| BLDG-B | Gelson's Market            | 35,000sf |
| PAD-I  | In-N-Out Burger            | 3,900sf  |
| PAD-D  | Conserv Fuel               | 2,600sf  |
| A-1,2  | Sendero Animal Hospital    | 3,000sf  |
| C-1    | Perspire Sauna Studio      | 1,550sf  |
| C-2    | Sendero Nails & Lashes     | 1,350sf  |
| C-3    | Sport Clips                | 1,250sf  |
| C-4    | The UPS Store              | 1,250sf  |
| C-5    | Wells Fargo                | 1,800sf  |
| E-1    | Starbucks                  | 1,800sf  |
| E-2    | Yogurtland                 | 1,300sf  |
| E-3    | LaserAway                  | 2,250sf  |
| E-4    | Olivia's Closet Boutique   | 2,250sf  |
| E-5    | Jersey Mike's              | 1,500sf  |
| E-6    | Scarlet Kitchen & Lounge   | 2,000sf  |
| F-1    | Morena's Mexican Cuisine   | 2,200sf  |
| F-2    | Bagel Bistro               | 2,200sf  |
| F-3    | Nekter Juice Bar           | 1,000sf  |
| F-4,5  | Sendero Dental Studio      | 2,400sf  |
| F-6    | The Powder Room            | 1,200sf  |
| F-7    | Sunrise Martial Arts       | 1,200sf  |
| F-8    | Club Pilates               | 1,800sf  |
| G1-A   | AVAILABLE                  | 1,861sf  |
| G1-B   | Leased                     | 1,240sf  |
| G1-C   | AVAILABLE                  | 1,229sf  |
| G1-D   | AVAILABLE                  | 1,401sf  |
| G1-E   | AVAILABLE                  | 2,069sf  |
| G2-A   | Leased                     | 1,763sf  |
| G2-B   | AVAILABLE                  | 1,691sf  |
| G2-C   | AVAILABLE                  | 3,046sf  |
| H-1    | Chase Bank                 | 3,500sf  |
| H-2    | F-45 Training              | 2,000sf  |
| H-3    | What A Spectacle Optometry | 1,500sf  |