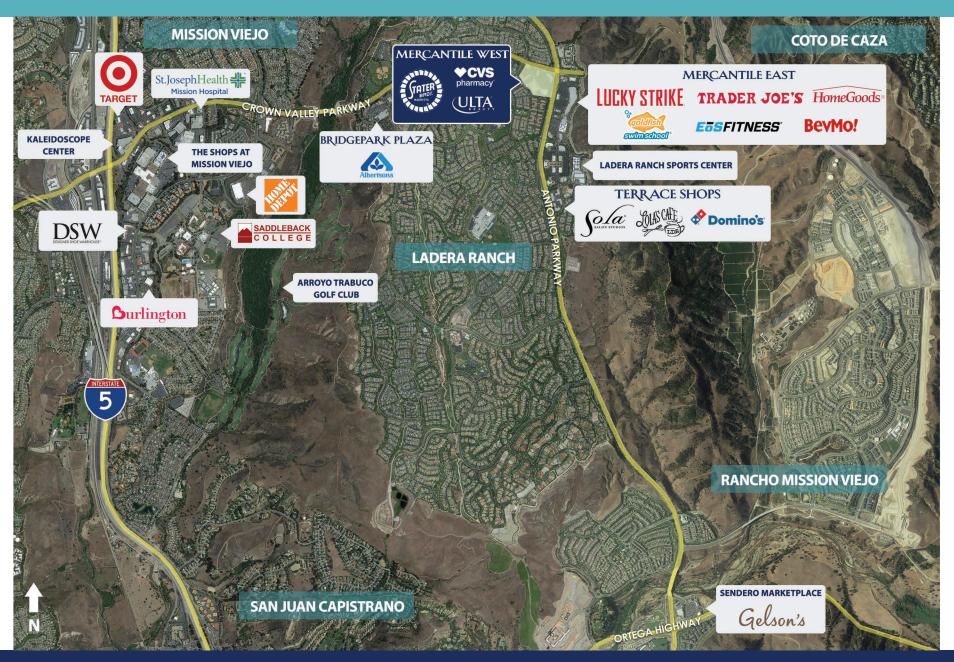

- + Pedestrian oriented "Main Street"

Join these major tenants at Mercantile West











5 Mile

### TRAFFIC COUNTS (PLACER.AI)

- + ± 92,200 average cars per day at the Crown Valley Pkwy. & Antonio Pkwy. intersection
- $\pm$  58,000 average cars per day at the Crown Valley Pkwy. & Sienna Pkwy. intersection
- + ± 51,000 customer visits per week

#### **2023 DEMOGRAPHICS (COSTAR)**

1 Mile

3 Mile

|                                 | 1 Wille   | O WIIIC   | 3 Mile    |
|---------------------------------|-----------|-----------|-----------|
| Population:                     | 12,904    | 85,452    | 224,326   |
| \$<br>Average Household Income: | \$175,456 | \$169,421 | \$159,023 |
| Employee Population:            | 3 853     | 29 266    | 82 739    |







westarassociates.com