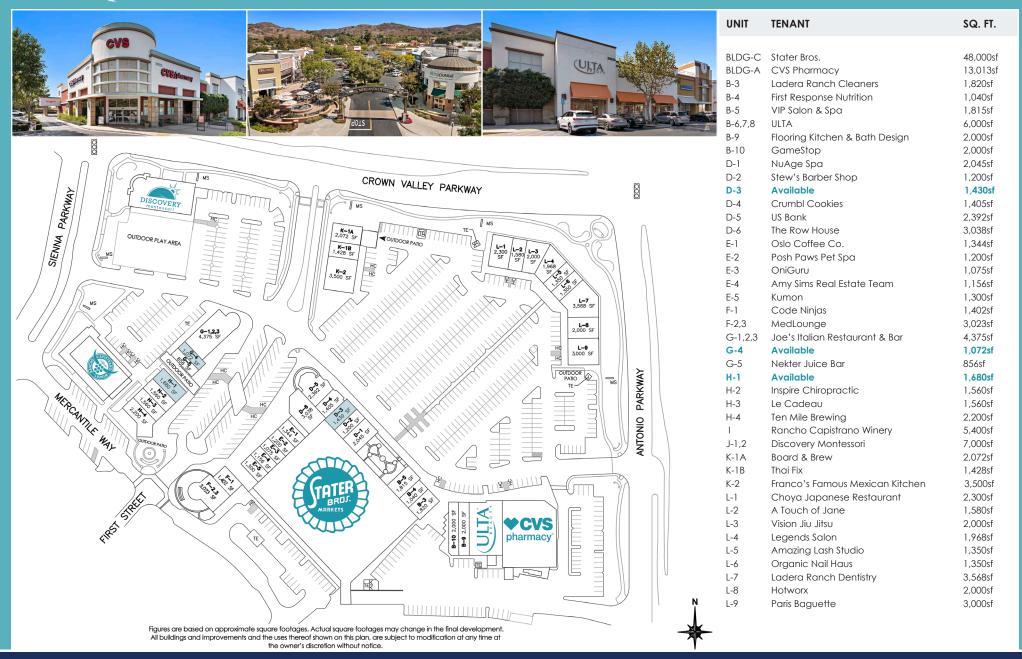

#### **HIGHLIGHTS**

- + A 150,000sf neighborhood lifestyle shopping center
- + SWC of Crown Valley Parkway and Antonio Parkway
- + 4,000 acre master-planned community consisting of 8,100 homes
- + 5 minute drive from 2.43 million square feet of office space
- + Pedestrian oriented "Main Street"