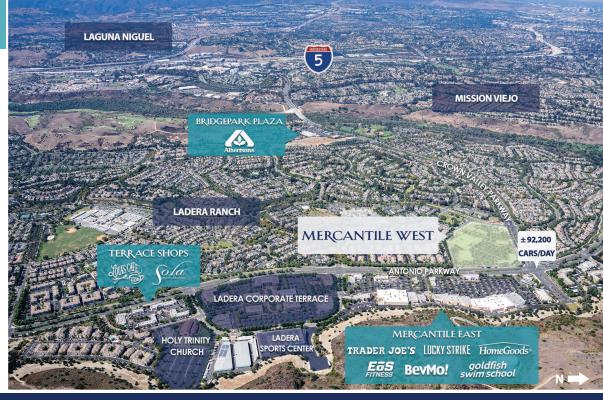

Join these major tenants at Mercantile West

5 Mile

### TRAFFIC COUNTS (PLACER.AI)

- + ± 92,200 average cars per day at the Crown Valley Pkwy. & Antonio Pkwy. intersection
- $\pm$  58,000 average cars per day at the Crown Valley Pkwy. & Sienna Pkwy. intersection
- + ± 51,000 customer visits per week