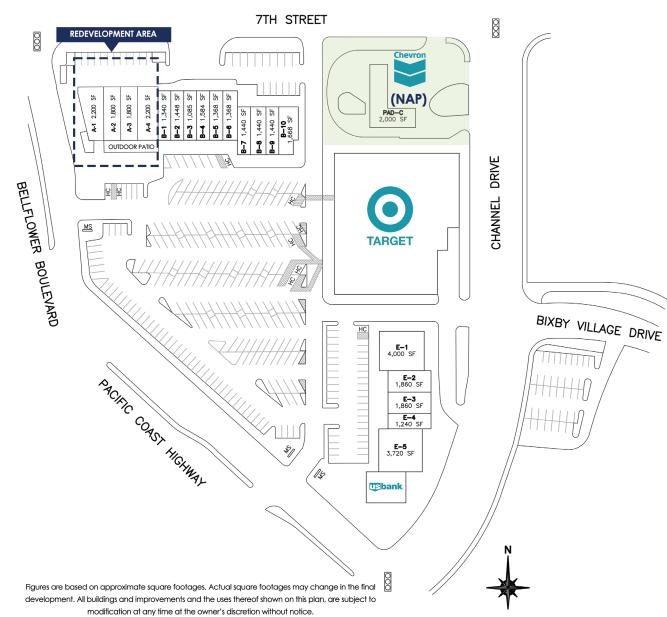

Join these major tenants at Bixby Village Plaza

| UNIT   | TENANT                           | SQ. FT.  |
|--------|----------------------------------|----------|
| A-1    | California Fish Grill            | 2,200sf  |
| A-2    | Urbane Café                      | 1,800sf  |
| A-3    | Korean BBQ                       | 1,800sf  |
| A-4    | The Melt                         | 2,200sf  |
| BLDG-D | Target                           | 33,382sf |
| PAD-C  | Chevron Gas Station (NAP)        | 2,000sf  |
| B-1    | Afters Ice Cream                 | 1,340sf  |
| B-2    | Trung Nguyen E-Coffee            | 1,448sf  |
| B-3    | Finest Nails                     | 1,085sf  |
| B-4    | J's Cleaners                     | 1,584sf  |
| B-5    | Uncle Fung Borneo Eatery         | 1,368sf  |
| B-6    | LB Hawaiian BBQ                  | 1,368sf  |
| B-7    | Mad Dumplings                    | 1,440sf  |
| B-8    | Cha For Tea                      | 1,440sf  |
| B-9    | Optometry Store                  | 1,440sf  |
| B-10   | Blue Burro                       | 1,668sf  |
| E-1    | Sapporo Sushi                    | 4,000sf  |
| E-2    | Ike's Love & Sandwiches          | 1,860sf  |
| E-3    | Hiccups – Asian Kitchen & Coffee | 1,860sf  |
| E-4    | East Coast Bagels                | 1,240sf  |
| E-5    | 562 Pacific Grill                | 3,720sf  |
| E-6    | US Bank                          | 2,640sf  |