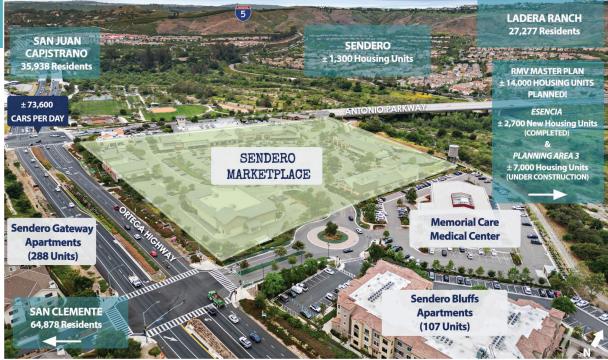

#### HIGHLIGHTS

- + A 96,100 square foot neighborhood shopping center
- + Located at the NEC of Antonio Parkway & Ortega Highway, just east of San Juan Capistrano
- + The only grocery-anchored shopping center currently serving The Ranch's new village communities, Sendero, Esencia & Rienda, consisting of ± 5,000 residential units
- + The Village of Rienda, phase 3 of the 5 phase master-planned community, is currently under development with delivery in progress (± 14,000 total housing units planned)

#### TRAFFIC COUNTS (PLACER.AI)

- + ± 80,800 average cars per day at the Antonio Parkway & Ortega Highway intersection
- + Antonio Parkway / La Pata Road extension connecting trade area to San Clemente and surrounding cities
- + ± 52,000 customer visits per week