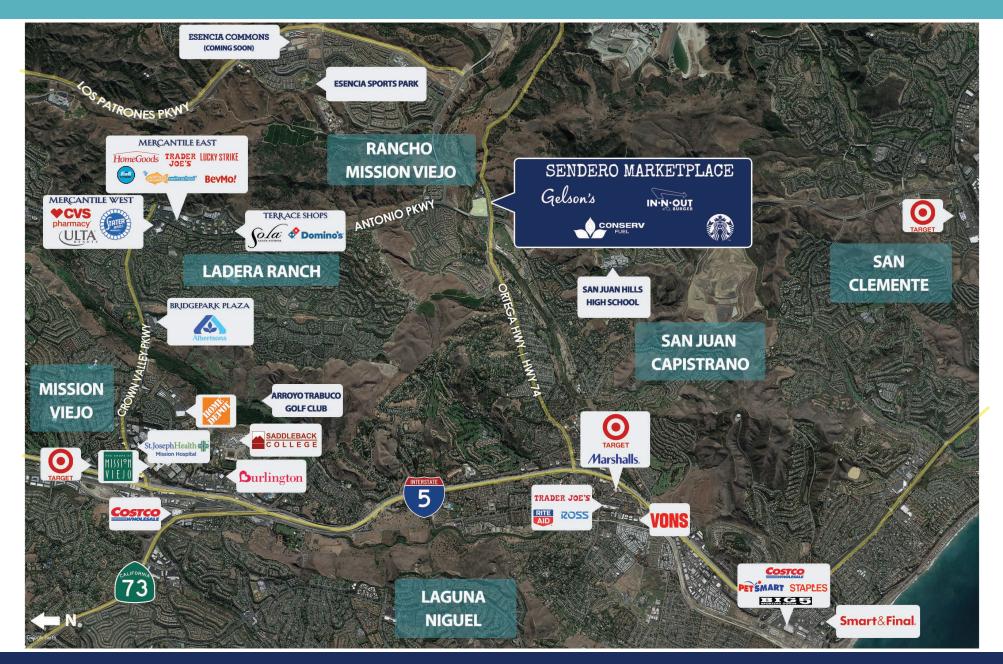

#### HIGHLIGHTS

- + A 96,100 square foot neighborhood shopping center
- + Located at the NEC of Antonio Parkway & Ortega Highway, just east of San Juan Capistrano
- + The only grocery-anchored shopping center currently serving The Ranch's new village communities, Sendero, Esencia & Rienda, consisting of ± 5,000 residential units
- + The Village of Rienda, phase 3 of the 5 phase master-planned community, is currently under development with delivery in progress (± 14,000 total housing units planned)

#### 2023 DEMOGRAPHICS (COSTAR)

|     |                           | 3 Mile    | 5 Mile    |
|-----|---------------------------|-----------|-----------|
| (;; | Population:               | 49,191    | 169,124   |
| \$  | Average Household Income: | \$169,682 | \$163,374 |
|     | Daytime Population:       | 13,208    | 58,886    |