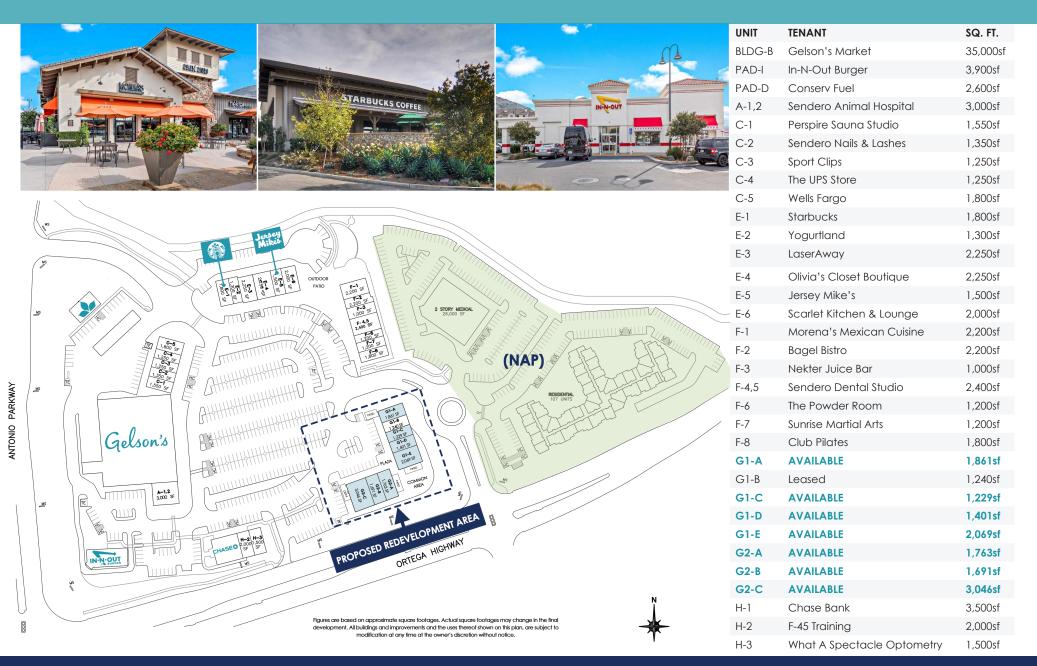

dero Marketplace



#### TRAFFIC COUNTS (PLACER.AI)

- + ± 80,800 average cars per day at the Antonio Parkway & Ortega Highway intersection
- + Antonio Parkway / La Pata Road extension connecting trade area to San Clemente and surrounding cities
- + ± 52,000 customer visits per week

#### 2023 DEMOGRAPHICS (COSTAR)

|     |                           | 3 Mile    | 5 Mile    |
|-----|---------------------------|-----------|-----------|
| (;; | Population:               | 49,191    | 169,124   |
| \$  | Average Household Income: | \$169,682 | \$163,374 |
|     | Daytime Population:       | 13,208    | 58,886    |





### "WHERE THE RANCH SHOPS"

PACIFIC OCEAN



#### WESTAR ASSOCIATES 800.353.7822 info@westar1.com westarassociates.com

### 30721 Gateway Place | Rancho Mission Viejo | 92694



#### WESTAR ASSOCIATES 800.353.7822 info@westar1.com westarassociates.com



30721 Gateway Place | Rancho Mission Viejo | 92694





30721 Gateway Place | Rancho Mission Viejo | 92694

WESTAR ASSOCIATES 800.353.7822 info@westar1.com westarassociates.com