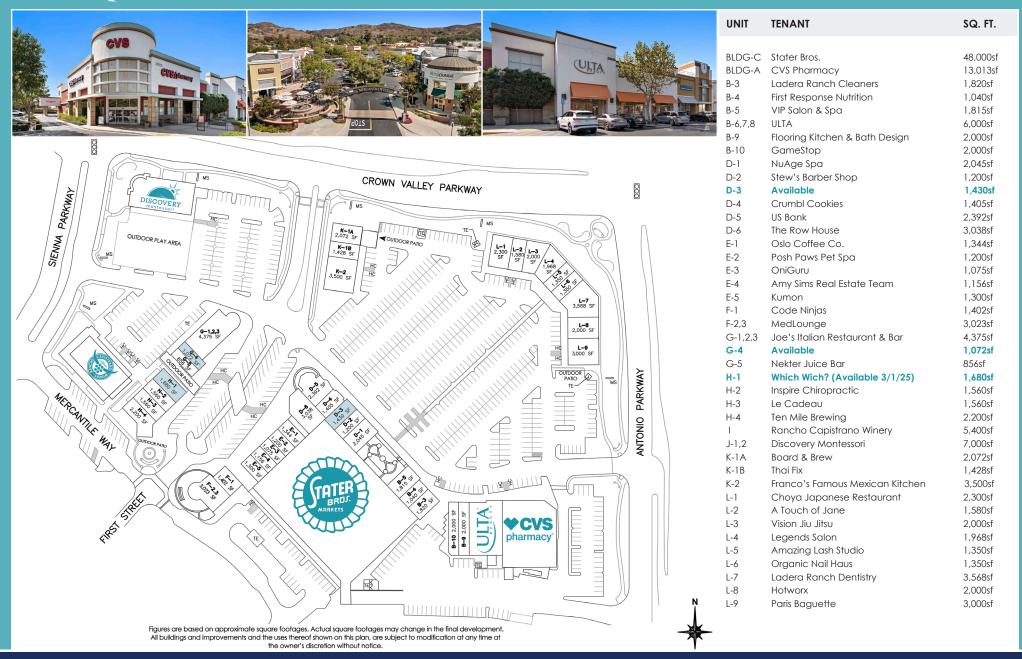

#### **HIGHLIGHTS**

- + A 150,000sf neighborhood lifestyle shopping center
- + SWC of Crown Valley Parkway and Antonio Parkway
- + 4,000 acre master-planned community consisting of 8,100 homes
- + 5 minute drive from 2.43 million square feet of office space
- + Pedestrian oriented "Main Street"

Join these major tenants at Mercantile West

5 Mile