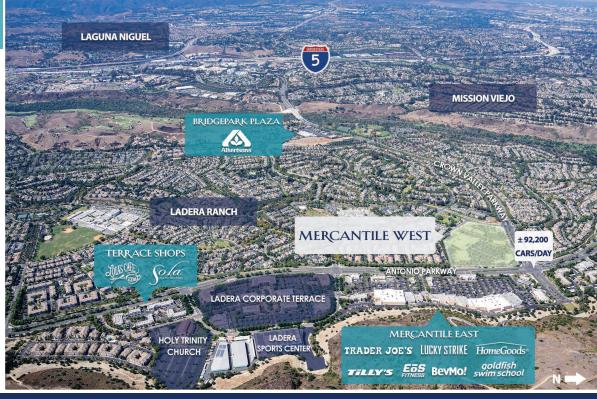

Join these major tenants at Mercantile West

5 Mile

#### TRAFFIC COUNTS (PLACER.AI)

- + ± 92,200 average cars per day at the Crown Valley Pkwy. & Antonio Pkwy. intersection
- + ± 58,000 average cars per day at the Crown Valley Pkwy. & Sienna Pkwy. intersection
- + ± 51,000 customer visits per week