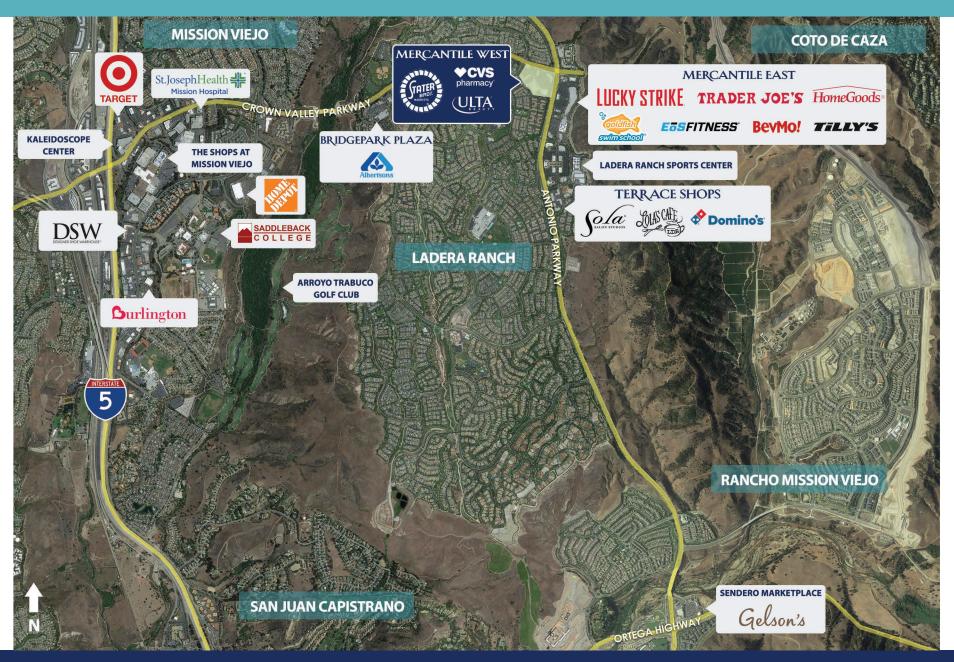

100 homes
- + 5 minute drive from 2.43 million square feet of office space
- + Pedestrian oriented "Main Street"

Join these major tenants at Mercantile West











5 Mile

#### TRAFFIC COUNTS (PLACER.AI)

- + ± 92,200 average cars per day at the Crown Valley Pkwy. & Antonio Pkwy. intersection
- + ± 58,000 average cars per day at the Crown Valley Pkwy. & Sienna Pkwy. intersection
- + ± 51,000 customer visits per week

#### **2023 DEMOGRAPHICS (COSTAR)**

1 Mile

3 Mile

| Population:                     | 12,904    | 85,452    | 224,326   |
|---------------------------------|-----------|-----------|-----------|
| \$<br>Average Household Income: | \$175,456 | \$169,421 | \$159,023 |
| Employee Population:            | 3,853     | 29,266    | 82,739    |







westarassociates.com