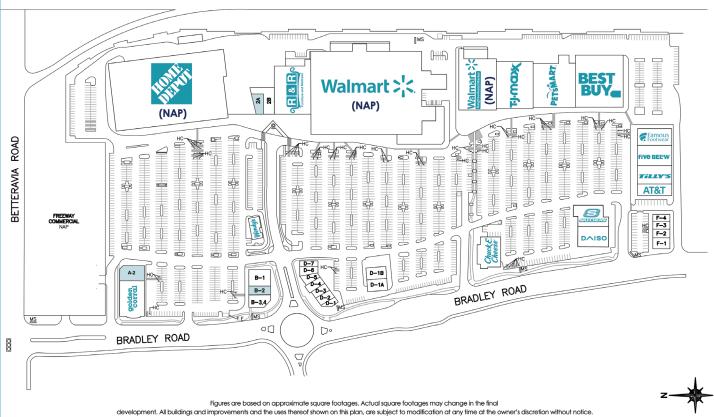

# **CROSSROADS**

AT SANTA MARIA

US HIGHWAY 101

| UNIT   | TENANT                            | SQ. FT.   |
|--------|-----------------------------------|-----------|
| BLDG-1 | Home Depot (NAP)                  | 105,700sf |
| BLDG-3 | R&R Furniture                     | 24,197sf  |
| BLDG-4 | Walmart (NAP)                     | 135,000sf |
| BLDG-5 | Walmart Neighborhood Market (NAP) | 32,000sf  |
| BLDG-6 | TJ Maxx                           | 24,500sf  |
| BLDG-7 | Petsmart                          | 26,040sf  |
| BLDG-8 | Best Buy                          | 30,132sf  |
| 2-A    | Great Clips (AVAILABLE 5/1/25)    | 1,066sf   |
| 2-B    | La Michoacana Plus                | 2,934sf   |
| A-1    | Golden Corral                     | 11,060sf  |
| A-2    | AVAILABLE                         | 3,540sf   |
| B-1    | Work World                        | 5,000sf   |
| B-2    | AVAILABLE                         | 2,095sf   |
| B-3,4  | Aspen Dental                      | 3,593sf   |
| PAD-C  | Wendy's                           | 2,940sf   |
| D-1    | Vogue Nails                       | 1,200sf   |
| D-2    | 101 Grill                         | 1,300sf   |
| D-3    | Blenders In The Grass             | 1,500sf   |
| D-4    | Sourdough & Co.                   | 1,500sf   |
| D-5    | FedEx Office                      | 2,400sf   |
| D-6    | GameStop                          | 1,600sf   |
| D-7    | Oportun                           | 1,600sf   |
| PAD-E  | Chuck E. Cheese's                 | 10,600sf  |
| F-1    | Emerge CrossFit                   | 4,200sf   |
| F-2    | Ami Nails                         | 1,460sf   |
| F-3    | GNC                               | 1,460sf   |
| F-4    | Jersey Mike's Subs                | 1,680sf   |
| 9-A    | Famous Footwear                   | 7,080sf   |
| 9-B    | Five Below                        | 9,180sf   |
| 9-C, D | Tilly's                           | 9,660sf   |
| 9-E    | AT&T Wireless                     | 4,080sf   |
| D-1A   | Krispy Kreme Doughnuts            | 2,760sf   |
| D-1B   | Mountain Mike's Pizza             | 2,740sf   |
| E-1A,B | Daiso                             | 8,000sf   |
| E-1C,D | Skechers                          | 8,000sf   |