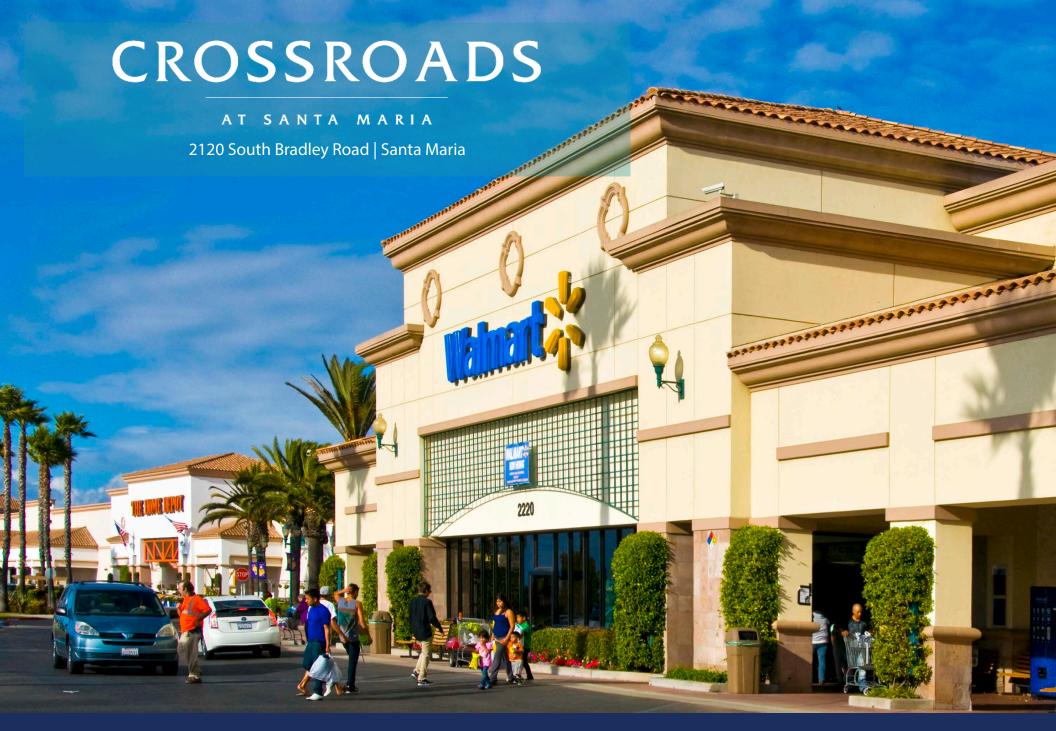

### **CROSSROADS**

#### **HIGHLIGHTS**

- + A 492,000 square foot power center
- + Located at the Highway 101 & Betteravia Road interchange offering consumers ease of access while expanding the Center's drawing power
- + Unmatched visibility with Highway 101 frontage, as well as pylon, monument, and storefront signage opportunities
- + Unparalleled cross-marketing opportunities with national, regional, and local tenant mix