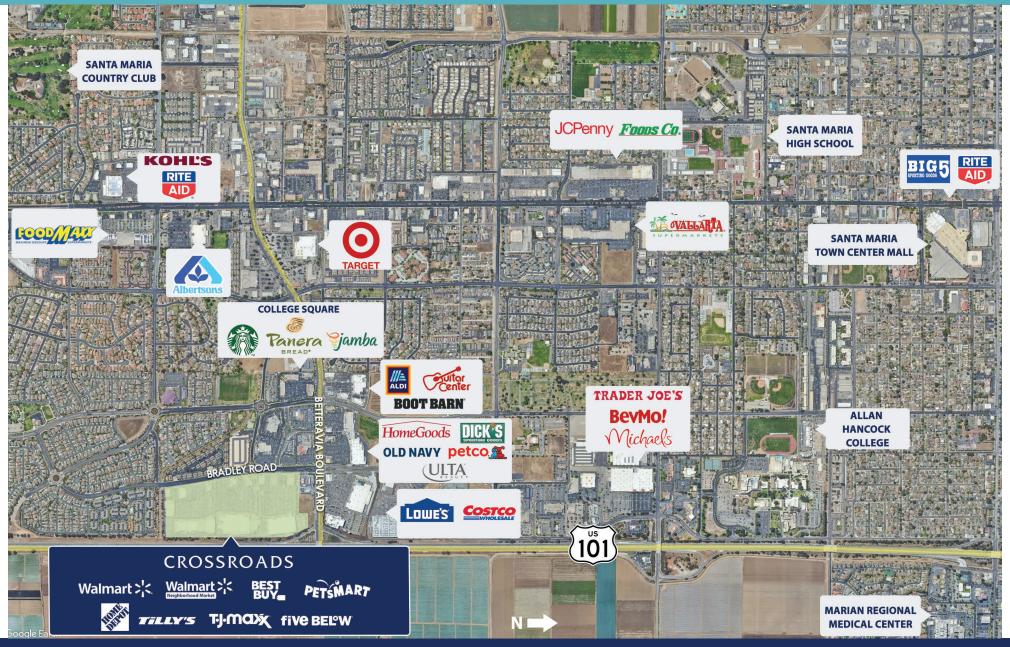

D-E  | Chuck E. Cheese's                 | 10,600sf  |
| F-1    | Emerge CrossFit                   | 4,200sf   |
| F-2    | Ami Nails                         | 1,460sf   |
| F-3    | GNC                               | 1,460sf   |
| F-4    | Jersey Mike's Subs                | 1,680sf   |
| 9-A    | Famous Footwear                   | 7,080sf   |
| 9-B    | Five Below                        | 9,180sf   |
| 9-C, D | Tilly's                           | 9,660sf   |
| 9-E    | AT&T Wireless                     | 4,080sf   |
| D-1A   | Krispy Kreme Doughnuts            | 2,760sf   |
| D-1B   | Mountain Mike's Pizza             | 2,740sf   |
| E-1A,B | Daiso                             | 8,000sf   |
| E-1C,D | Skechers                          | 8,000sf   |



# **CROSSROADS**

AT SANTA MARIA





WESTAR ASSOCIATES

800.353.7822 info@westar1.com westarassociates.com