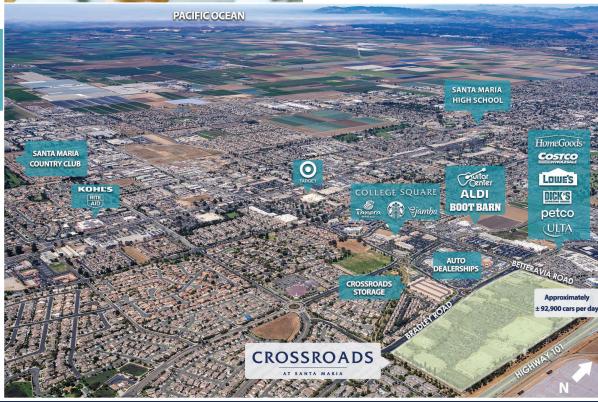

### TRAFFIC COUNTS (PLACER.AI)

- $+\pm92,900$  average cars per day on Highway 101 at Betteravia Rd.
- + ± 8.8 million customer visits per year

#### **2023 DEMOGRAPHICS**

(COSTAR, SITES USA & CREDITNTELL)

3 Mile

| Population:                     | 86,417    | 145,697   | 172,719   |
|---------------------------------|-----------|-----------|-----------|
| \$<br>Average Household Income: | \$105,418 | \$113,207 | \$114,310 |
| Employee Population:            | 36,767    | 45,768    | 51,582    |

WELCOME TO SANTA MARIA