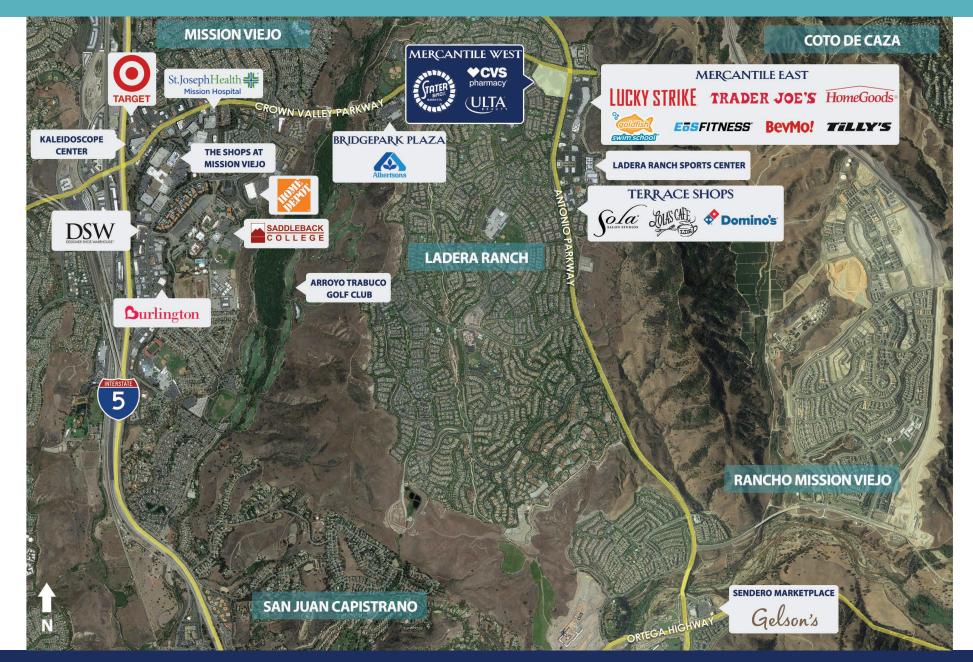

### **HIGHLIGHTS**

- + A 150,000sf neighborhood lifestyle shopping center
- + SWC of Crown Valley Parkway and Antonio Parkway
- + 4,000 acre master-planned community consisting of 8,100 homes
- + 5 minute drive from 2.43 million square feet of office space
- + Pedestrian oriented "Main Street"

#### Join these major tenants at Mercantile West