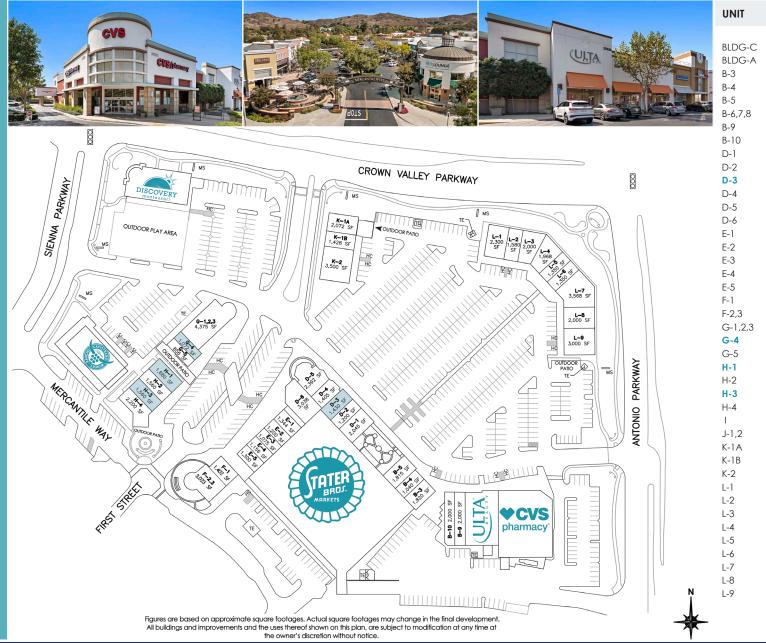

#### WELCOME TO LADERA RANCH

25612 Crown Valley Parkway | Ladera Ranch | 92694

WESTAR ASSOCIATES 800.353.7822 info@westar1.com westarassociates.com

| UNIT    | TENANT                         | SQ. FT.  |
|---------|--------------------------------|----------|
| BLDG-C  | Stater Bros.                   | 48,000sf |
| BLDG-A  | CVS Pharmacy                   | 13,013sf |
| B-3     | Ladera Ranch Cleaners          | 1,820sf  |
| B-4     | First Response Nutrition       | 1,040sf  |
| B-5     | VIP Salon & Spa                | 1,815sf  |
| B-6,7,8 | ULTA                           | 6,000sf  |
| B-9     | Flooring Kitchen & Bath Design | 2,000sf  |
| B-10    | GameStop                       | 2,000sf  |
| D-1     | NuAge Spa                      | 2,045sf  |
| D-2     | Stew's Barber Shop             | 1,200sf  |
| D-3     | Available                      | 1,430sf  |
| D-4     | Crumbl Cookies                 | 1,405sf  |
| D-5     | US Bank                        | 2,392sf  |
| D-6     | The Row House                  | 3,038sf  |
| E-1     | Oslo Coffee Co.                | 1,344sf  |
| E-2     | Posh Paws Pet Spa              | 1,200sf  |
| E-3     | OniGuru                        | 1,075sf  |
| E-4     | Amy Sims Real Estate Team      | 1,156sf  |
| E-5     | Kumon                          | 1,300sf  |
| F-1     | Code Ninjas                    | 1,402sf  |
| F-2,3   | MedLounge                      | 3,023sf  |
| G-1,2,3 | Joe's Italian Restaurant & Bar | 4,375sf  |
| G-4     | Available                      | 1,072sf  |
| G-5     | Nekter Juice Bar               | 856sf    |
| H-1     | Which Wich? (Available 3/1/25) | 1,680sf  |
| H-2     | Inspire Chiropractic           | 1,560sf  |
| H-3     | Le Cadeau (Available)          | 1,560sf  |
| H-4     | Ten Mile Brewing               | 2,200sf  |
| I       | Rancho Capistrano Winery       | 5,400sf  |
| J-1,2   | Discovery Montessori           | 7,000sf  |
| K-1A    | Board & Brew                   | 2,072sf  |
| K-1B    | Thai Fix                       | 1,428sf  |
| K-2     | Mama's Comfort Food            | 3,500sf  |
| L-1     | Choya Japanese Restaurant      | 2,300sf  |
| L-2     | A Touch of Jane                | 1,580sf  |
| L-3     | Vision Jiu Jitsu               | 2,000sf  |
| L-4     | Legends Salon                  | 1,968sf  |
| L-5     | Amazing Lash Studio            | 1,350sf  |
| L-6     | Organic Nail Haus              | 1,350sf  |
| L-7     | Ladera Ranch Dentistry         | 3,568sf  |
| L-8     | Hotworx                        | 2,000sf  |
| L-9     | Paris Baguette                 | 3,000sf  |