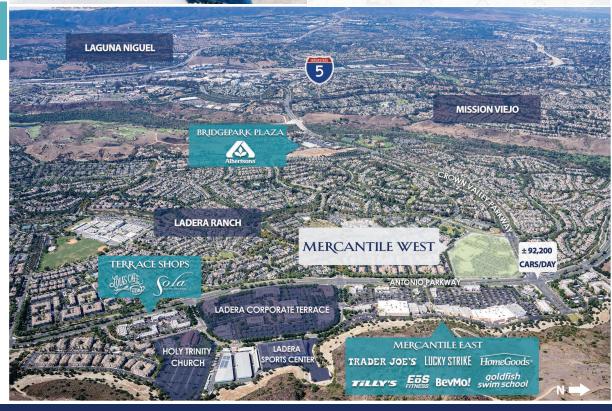

#### Join these major tenants at Mercantile West

### TRAFFIC COUNTS (PLACER.AI)

- + ± 92,200 average cars per day at the Crown Valley Pkwy. & Antonio Pkwy. intersection
- + ± 58,000 average cars per day at the Crown Valley Pkwy. & Sienna Pkwy. intersection
- + ± 51,000 customer visits per week