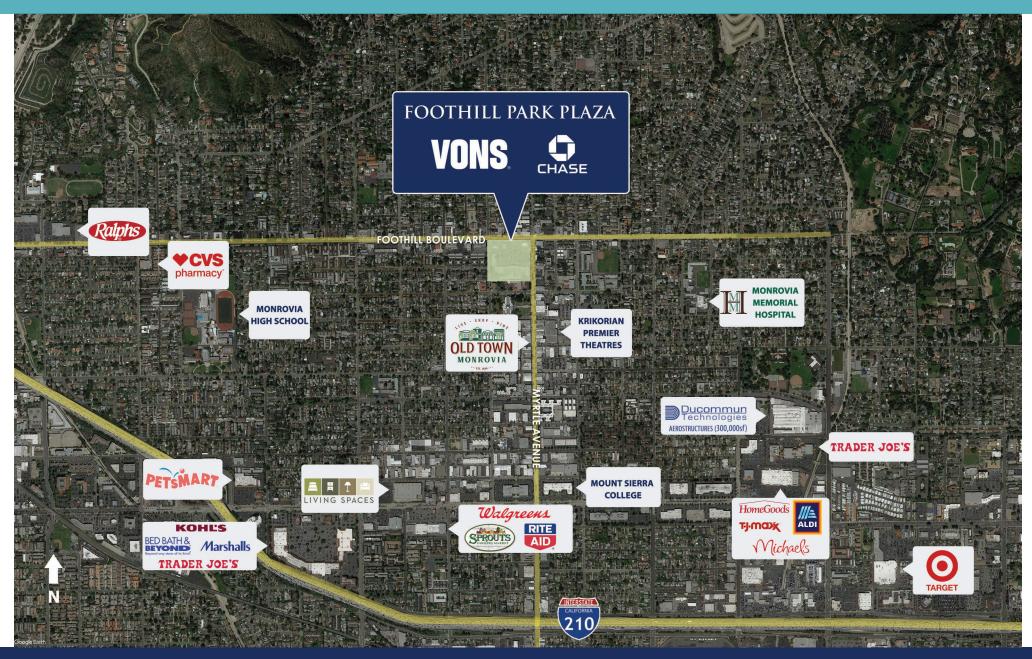

## FOOTHILL PARK PLAZA

#### **HIGHLIGHTS**

- + A 96,390 square foot grocery anchored shopping center located in the heart of the Monrovia trade area
- + Close proximity to high income areas of Bradbury, Monrovia Foothills, and Sierra Madre
- + Convenient access via multiple ingress/egress points on Foothill Boulevard, Myrtle Avenue and Primrose Avenue
- + Excellent and diverse mix of national and regional tenants

### TRAFFIC COUNTS (PLACER.AI)

- + ± 45,000 average cars per day at the intersection of Foothill Boulevard and Myrtle Avenue
- + ± 42,000 customer visits per week