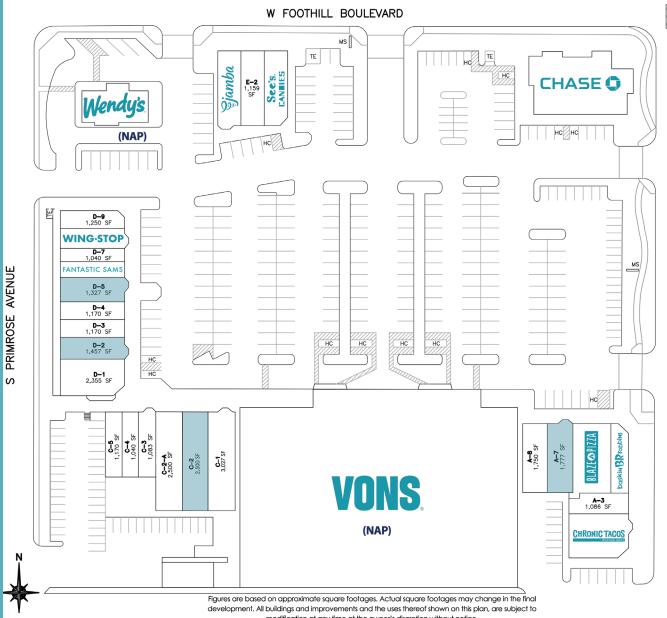

## FOOTHILL PARK PLAZA

| UNIT   | TENANT                    | SQ. FT.  |
|--------|---------------------------|----------|
| BLDG-B | Vons (NAP)                | 49,860sf |
| PAD-A  | Chase Bank                | 5,544sf  |
| PAD-C  | Wendy's (NAP)             | 3,000sf  |
| A-1,2  | Chronic Tacos             | 2,677sf  |
| A-3    | Aurora Cryo Spa           | 1,086sf  |
| A-4    | Baskin Robbins Ice Cream  | 1,210sf  |
| A-5,6  | Blaze Pizza               | 2,660sf  |
| A-7    | AVAILABLE                 | 1,777sf  |
| A-8    | Noodle St.                | 1,750sf  |
| C-1    | The Dog Zone              | 3,027sf  |
| C-2    | AVAILABLE                 | 2,500sf  |
| C-2A   | West Coast Dental         | 2,500sf  |
| C-3    | TK Cafe & Dim Sum         | 1,083sf  |
| C-4    | Art Time                  | 1,040sf  |
| C-5    | Sanrio Surprises          | 1,170sf  |
| D-1    | Blake Swim School         | 2,355sf  |
| D-2    | AVAILABLE                 | 1,457sf  |
| D-3    | Euphoria Nails & Spa      | 1,170sf  |
| D-4    | Grindz Aloha Infused Poke | 1,170sf  |
| D-5    | AVAILABLE                 | 1,327sf  |
| D-6    | Fantastic Sams            | 1,040sf  |
| D-7    | Hydration Room            | 1,040sf  |
| D-8    | Wingstop                  | 1,197sf  |
| D-9    | Waba Grill                | 1,250sf  |
| E-1    | Jamba Juice               | 1,155sf  |
| E-2    | Sourdough & Co,           | 1,159sf  |
| E-3    | See's Candies             | 1,186sf  |