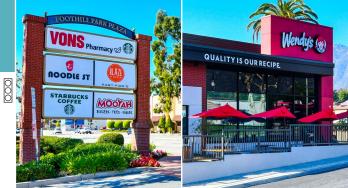

## FOOTHILL PARK PLAZA

#### **HIGHLIGHTS**

- + A 96,390 square foot grocery anchored shopping center located in the heart of the Monrovia trade area
- + Close proximity to high income areas of Bradbury, Monrovia Foothills, and Sierra Madre
- + Convenient access via multiple ingress/egress points on Foothill Boulevard, Myrtle Avenue and Primrose Avenue
- + Excellent and diverse mix of national and regional tenants

Join these major tenants at Foothill Park Plaza

BLAZE®PIZZA