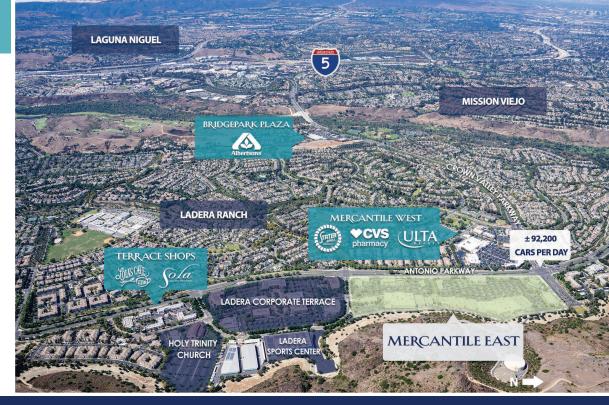

#### TRAFFIC COUNTS (PLACER.AI)

- + ± 92,200 average cars per day at the Crown Valley Pkwy. & Antonio Pkwy. intersection
- + ± 74,200 average cars per day on Antonio Pkwy. at Windmill Ave.
- + ± 96,300 customer visits per week

WELCOME TO LADERA RANCH