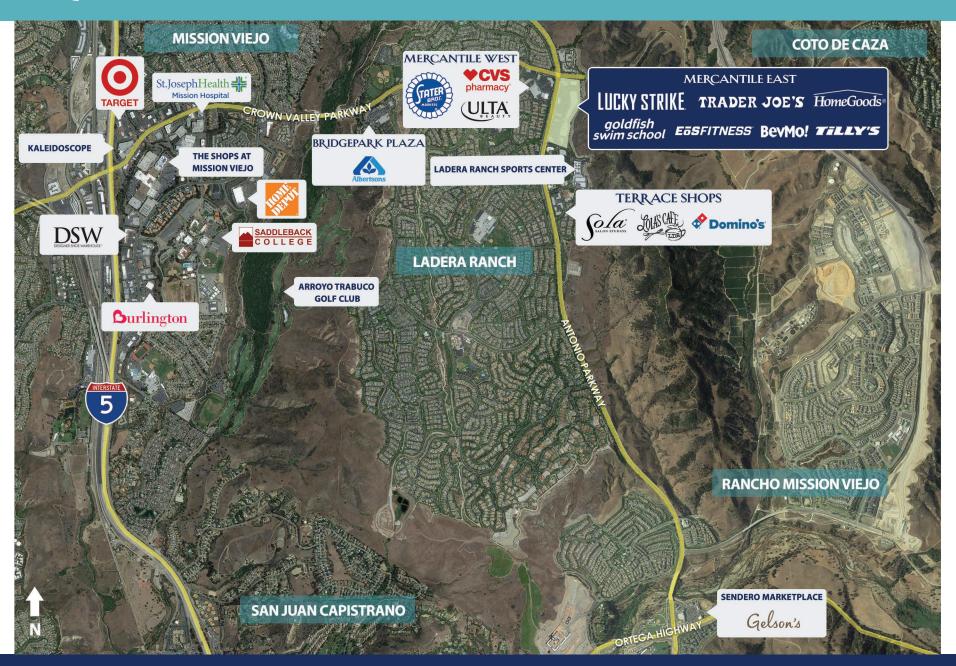

WELCOME TO LADERA RANCH

#### **HIGHLIGHTS**

- + A 235,000 square foot retail power center
- + SEC of Crown Valley Parkway and Antonio Parkway
- + 4,000 acre master-planned community consisting of 8,100 homes
- + 5 minute drive from 2.43 million square feet of office space