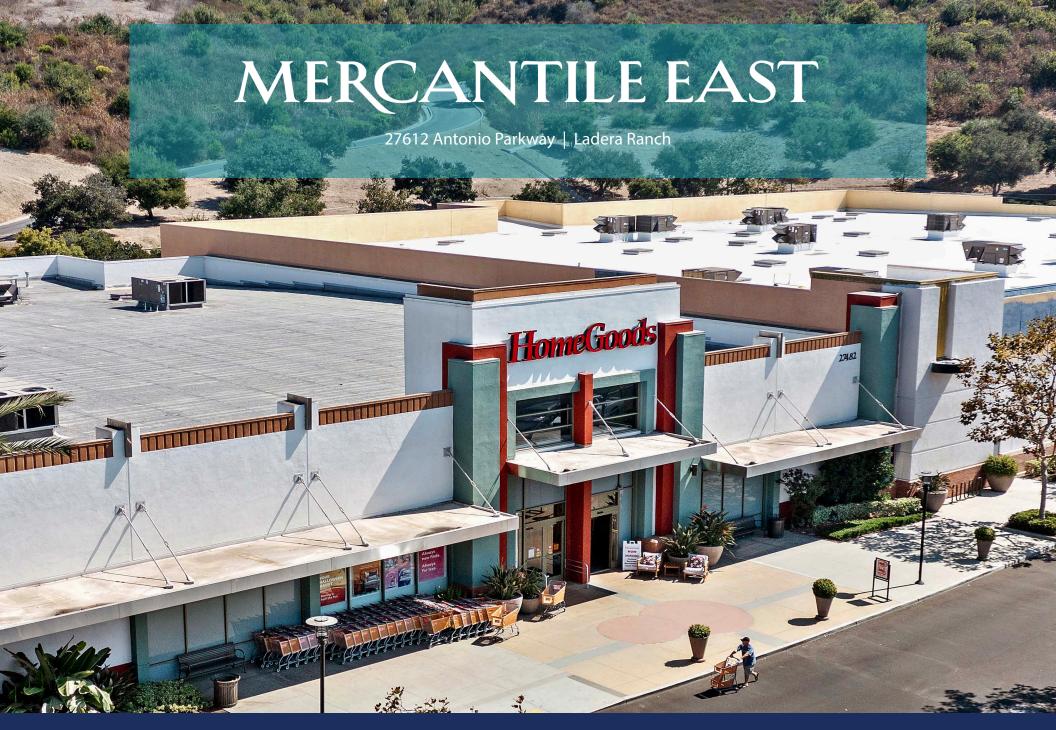

## MERCANTILE EAST

#### **HIGHLIGHTS**

- + A 235,000 square foot retail power center
- + SEC of Crown Valley Parkway and Antonio Parkway
- + 4,000 acre master-planned community consisting of 8,100 homes
- + 5 minute drive from 2.43 million square feet of office space