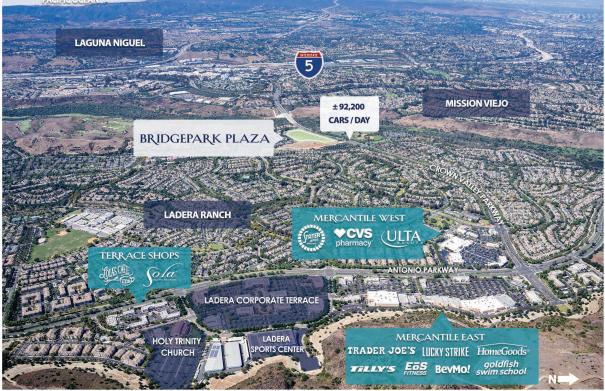

#### HIGHLIGHTS

- + A 99,518 square foot neighborhood shopping center
- + SEC of Crown Valley Parkway & Cecil Pasture Road at West entrance to Ladera Ranch
- + 4,000 acre master-planned community in South Orange County, California consisting of 8,100 homes
- + 1.5 miles East of San Diego Freeway (I-5)

#### TRAFFIC COUNTS (PLACER.AI)

- + ± 92,200 average cars per day on Crown Valley Parkway
- + ± 41,000 customer visits per week

#### Join these major tenants at Bridgepark Plaza