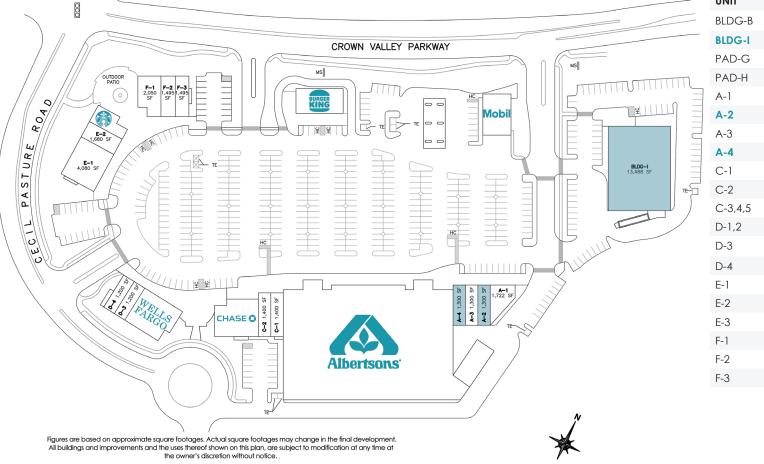

27702 Crown Valley Parkway | Ladera Ranch | 92694

WESTAR ASSOCIATES 800.353.7822 info@westar1.com westarassociates.com

| JNIT       | TENANT                           | SQ. FT.  |
|------------|----------------------------------|----------|
| BLDG-B     | Albertson's                      | 50,000sf |
| BLDG-I     | CVS/pharmacy (AVAILABLE)         | 13,488sf |
| PAD-G      | Burger King                      | 3,000sf  |
| PAD-H      | Mobil / Circle K                 | 3,055sf  |
| 4-1        | Rancho Viejo Animal Hospital     | 1,722sf  |
| A-2        | AVAILABLE                        | 1,300sf  |
| 4-3        | Excel Optometry                  | 1,300sf  |
| <b>\-4</b> | AVAILABLE                        | 1,300sf  |
| C-1        | Planet Beauty                    | 1,400sf  |
| C-2        | Salon Plum                       | 1,400sf  |
| C-3,4,5    | Chase Bank                       | 4,000sf  |
| D-1,2      | Wells Fargo Bank                 | 4,120sf  |
| D-3        | The Nail Fix                     | 1,200sf  |
| D-4        | AIM Mail Center                  | 1,200sf  |
| - 1        | Selma's Chicago Pizzeria         | 4,080sf  |
| -2         | Diho Siam Thai & Chinese Cuisine | 1,680sf  |
| -3         | Starbucks Coffee                 | 1,440sf  |
| -1         | Taco Mesa                        | 2,050sf  |
| -2         | Jersey Mike's                    | 1,495sf  |
| -3         | Bruegger's Bagels                | 1,495sf  |
|            |                                  |          |