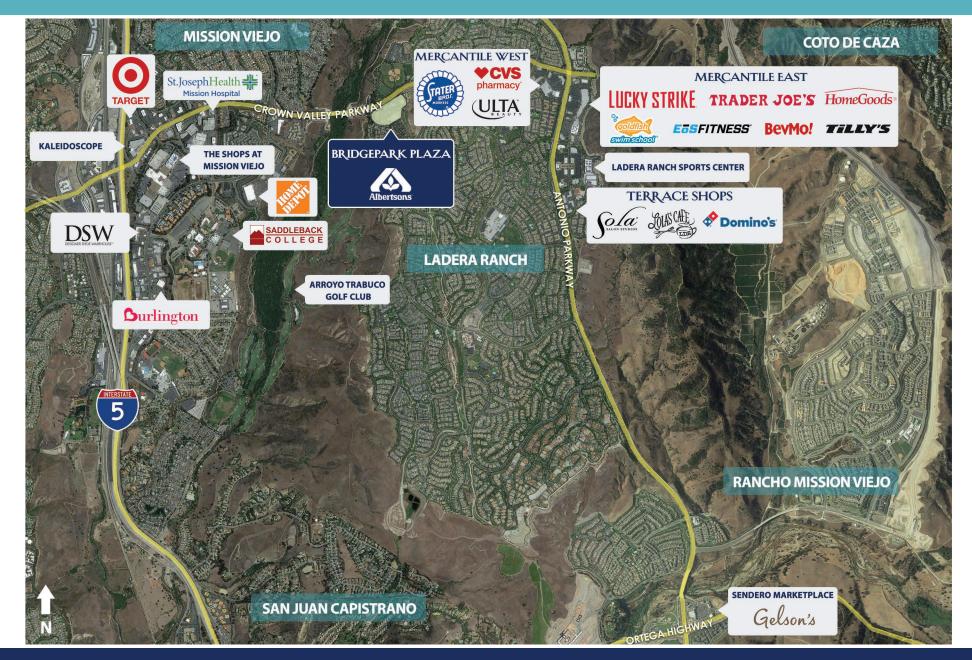

#### HIGHLIGHTS

- + A 99,518 square foot neighborhood shopping center
- + SEC of Crown Valley Parkway & Cecil Pasture Road at West entrance to Ladera Ranch
- + 4,000 acre master-planned community in South Orange County, California consisting of 8,100 homes
- + 1.5 miles East of San Diego Freeway (I-5)

#### Join these major tenants at Bridgepark Plaza