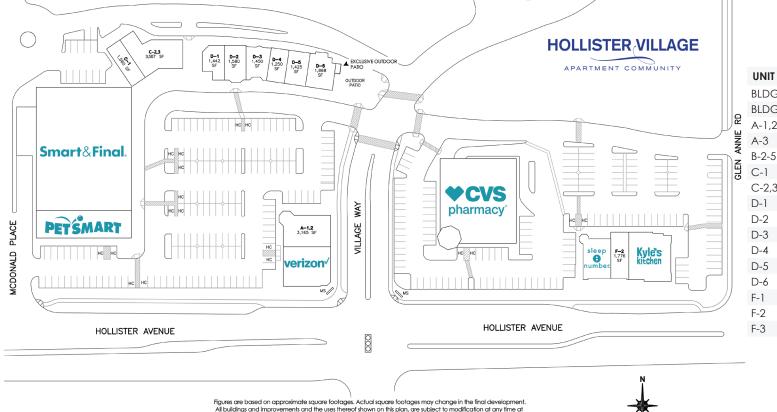

### HOLLISTER VILLAGE PLAZA

the owner's discretion without notice.

| UNIT   | TENANT                | SQ. FT.  |
|--------|-----------------------|----------|
| BLDG-B | Smart & Final Extra!  | 24,757sf |
| BLDG-E | CVS/pharmacy          | 15,000sf |
| A-1,2  | Johnson Family Dental | 3,165sf  |
| A-3    | Verizon Wireless      | 3,982sf  |
| 3-2-5  | Petsmart              | 6,280sf  |
| C-1    | T-Mobile              | 1,560sf  |
| C-2,3  | Cottage Urgent Care   | 3,507sf  |
| D-1    | Hochaya               | 1,442sf  |
| D-2    | Takashi Ramen         | 1,580sf  |
| D-3    | Polished Nail Spa     | 1,450sf  |
| D-4    | Supercuts             | 1,250sf  |
| D-5    | Jeannine's Bakery     | 1,425sf  |
| D-6    | TAP Thai              | 1,868sf  |
| -1     | Sleep Number          | 2,334sf  |
| -2     | Choppa Poke           | 1,776sf  |
| -3     | Kyle's Kitchen        | 4,188sf  |
|        |                       |          |