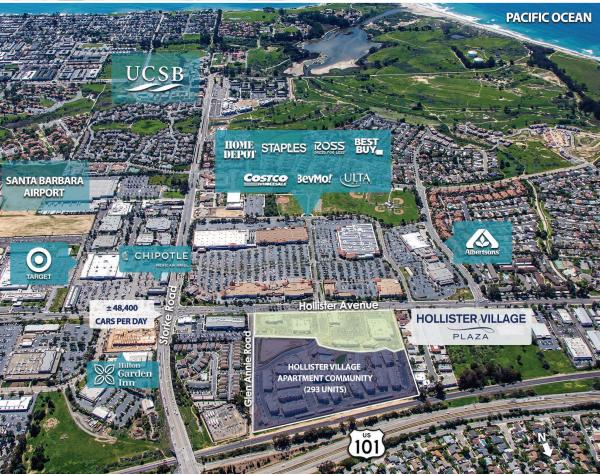

#### HIGHLIGHTS

- + A 75,000 square foot neighborhood shopping center
- + Located at the intersection of Hollister Avenue & Glen Annie Road
- + Adjacent to Hollister Village Apartment Community, consisting of 293 apartment homes
- + Convenient freeway access from Highway 101 at the Storke Road Exit
- + Notable tenants in the market include Target, Costco, Home Depot, Best Buy, Staples, Ross, ULTA Beauty, Bevmo!, & Albertsons
- + Close proximity to campus of UCSB (over 26,000 students)

#### TRAFFIC COUNTS (PLACER.AI)

- +  $\pm$  55,800 average cars per day at Hollister Avenue & Storke Road
- + ± 29,400 customer visits per week

#### GOLETA'S FINEST VILLAGE LIVING