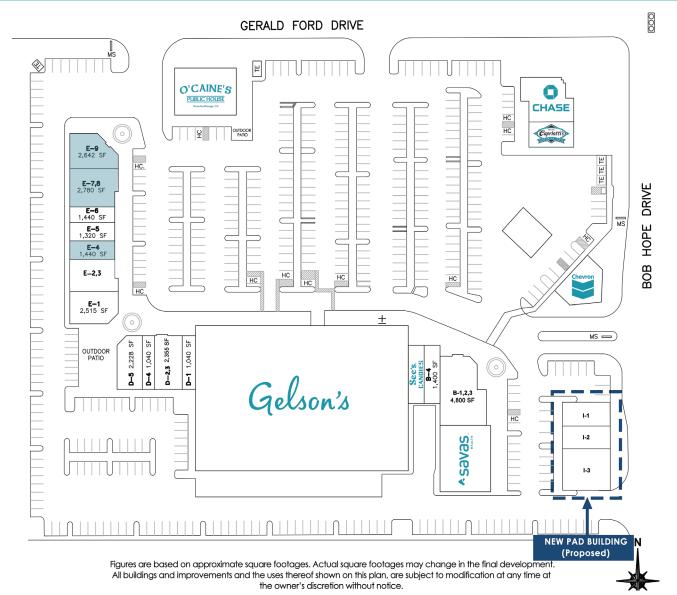

## \*\*RANCHO MIRAGE MARKETPLACE

| UNIT    | TENANT                           | SQ. FT.   |
|---------|----------------------------------|-----------|
| BLDG-C  | Gelson's                         | 49,860sf  |
| Α       | Savas Health                     | 5,500sf   |
| B-1,2,3 | Arabella Wellness & Salon Suites | 4,800sf   |
| B-4     | Gift'ed                          | 1,400sf   |
| B-5     | See's Candies                    | 1,400sf   |
| D-1     | Foot Joy & Comfort               | 1,040sf   |
| D-2,3   | Mega Nails & Spa                 | 2,355sf   |
| D-4     | Just Food For Dogs               | 1,040sf   |
| D-5     | Classic Cleaners                 | 2,228sf   |
| E-1     | Joyce's Sushi                    | 2,515sf   |
| E-2,3   | Paint and Fire                   | 2,240sf   |
| E-4     | AVAILABLE                        | 1,440sf   |
| E-5     | Absolutely Postal                | 1,320sf   |
| E-6     | Presidential Cuts                | 1,440sf   |
| E-7,8   | AVAILABLE                        | 2,780sf   |
| E-9     | AVAILABLE                        | 2,642sf   |
| PAD-F   | O'Caine's Irish Pub              | 6,000sf   |
| G-1     | Chase Bank                       | 5,000sf   |
| G-2     | Capriotti's Sandwich Shop        | 1,500sf   |
| PAD-H   | Chevron                          | 2,000sf   |
| PAD-I   | AVAILABLE (Divisible)            | ± 4,500sf |