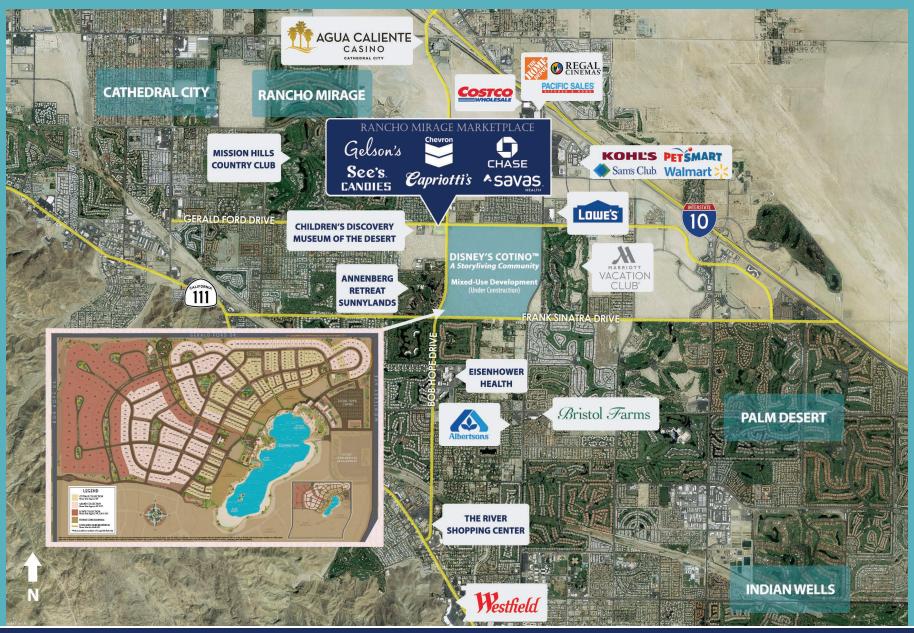

### **HIGHLIGHTS**

- + A 98,500sf neighborhood shopping center
- + Located adjacent to the development of Disney's Storyliving Community, Cotino<sup>TM</sup> a 618 acre master planned development to include residential, hospitality, commercial, and office elements now under construction
- + 1.5 miles from Eisenhower Health, ranked #1 hospital in the Inland Empire and among the top 100 hospitals in the U.S. with over 3,000 employees
- + 1.5 miles from the newest Del Webb active adult community with over 1,000 new homes
- + Five of the largest employers in Rancho Mirage are located within a 2 mile radius of the shopping center
- + Approximately 3,000 hotel rooms within a 3 mile radius

Join these major tenants at Rancho Mirage Marketplace

**CHASE** 