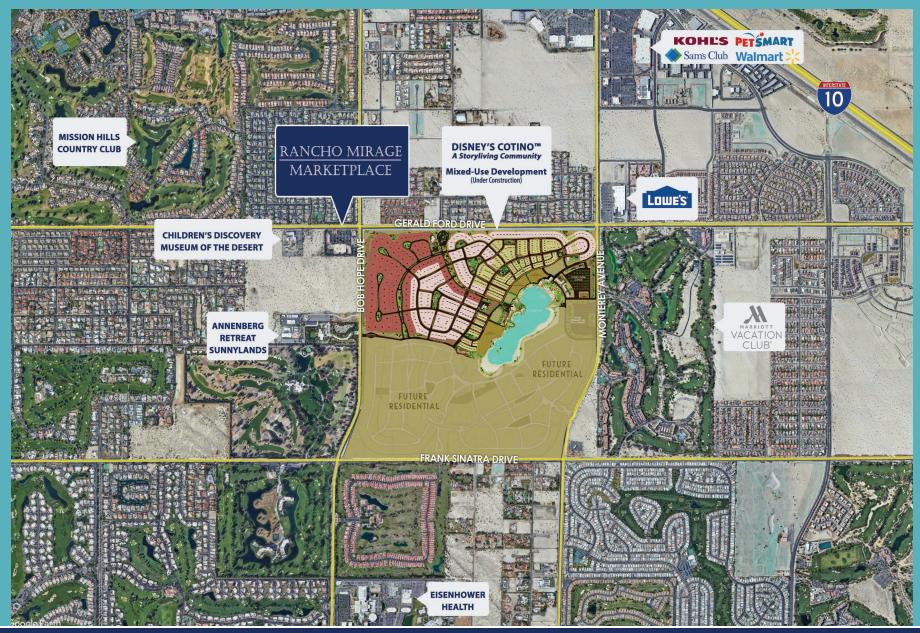

### **HIGHLIGHTS**

- + A 98,500sf neighborhood shopping center
- + Located adjacent to the development of Disney's Storyliving Community, Cotino<sup>TM</sup> a 618 acre master planned development to include residential, hospitality, commercial, and office elements now under construction
- + 1.5 miles from Eisenhower Health, ranked #1 hospital in the Inland Empire and among the top 100 hospitals in the U.S. with over 3,000 employees
- + 1.5 miles from the newest Del Webb active adult community with over 1,000 new homes
- + Five of the largest employers in Rancho Mirage are located within a 2 mile radius of the shopping center
- + Approximately 3,000 hotel rooms within a 3 mile radius