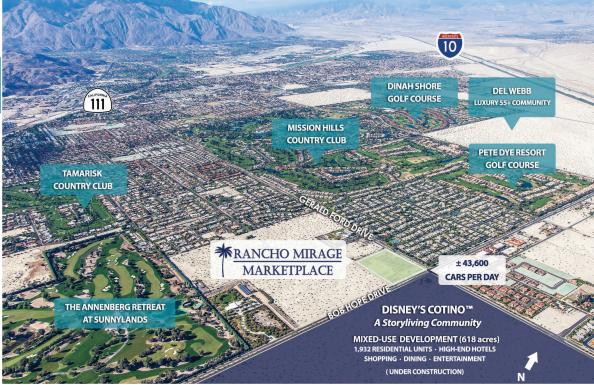

### **HIGHLIGHTS**

- + A 98,500sf neighborhood shopping center
- + Located adjacent to the development of Disney's Storyliving Community, Cotino<sup>TM</sup> a 618 acre master planned development to include residential, hospitality, commercial, and office elements now under construction
- + 1.5 miles from Eisenhower Health, ranked #1 hospital in the Inland Empire and among the top 100 hospitals in the U.S. with over 3,000 employees
- + 1.5 miles from the newest Del Webb active adult community with over 1,000 new homes
- + Five of the largest employers in Rancho Mirage are located within a 2 mile radius of the shopping center
- + Approximately 3,000 hotel rooms within a 3 mile radius

## TRAFFIC COUNTS (PLACER.AI)

- + ± 43,600 average cars per day at the Bob Hope Drive & Gerald Ford Drive intersection
- + ± 15,900 customer visits per week