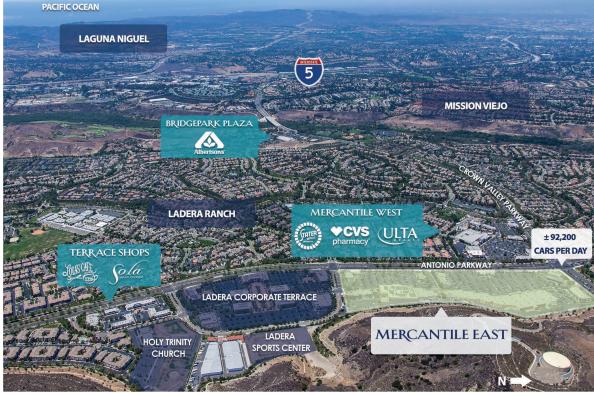

#### TRAFFIC COUNTS (PLACER.AI)

- + ± 92,200 average cars per day at the Crown Valley Pkwy. & Antonio Pkwy. intersection
- + ± 74,200 average cars per day on Antonio Pkwy. at Windmill Ave.
- + ± 96,300 customer visits per week

WELCOME TO LADERA RANCH