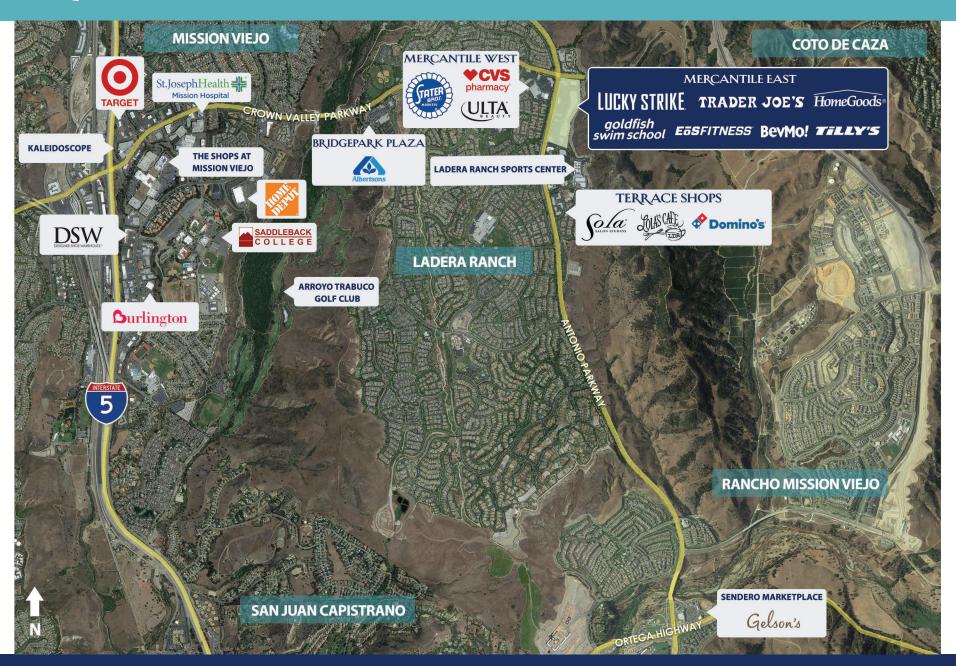

#### **HIGHLIGHTS**

- + A 235,000 square foot retail power center
- + SEC of Crown Valley Parkway and Antonio Parkway
- + 4,000 acre master-planned community consisting of 8,100 homes
- + 5 minute drive from 2.43 million square feet of office space

WELCOME TO LADERA RANCH