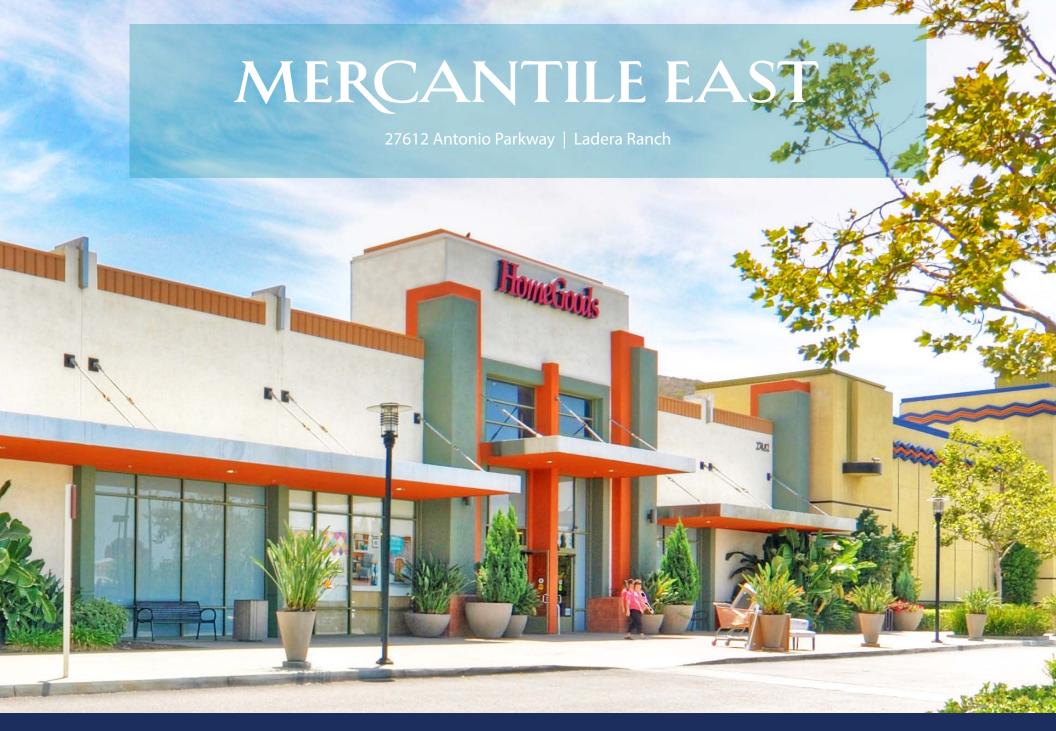

## MERCANTILE EAST

#### **HIGHLIGHTS**

- + A 235,000 square foot retail power center
- + SEC of Crown Valley Parkway and Antonio Parkway
- + 4,000 acre master-planned community consisting of 8,100 homes
- + 5 minute drive from 2.43 million square feet of office space