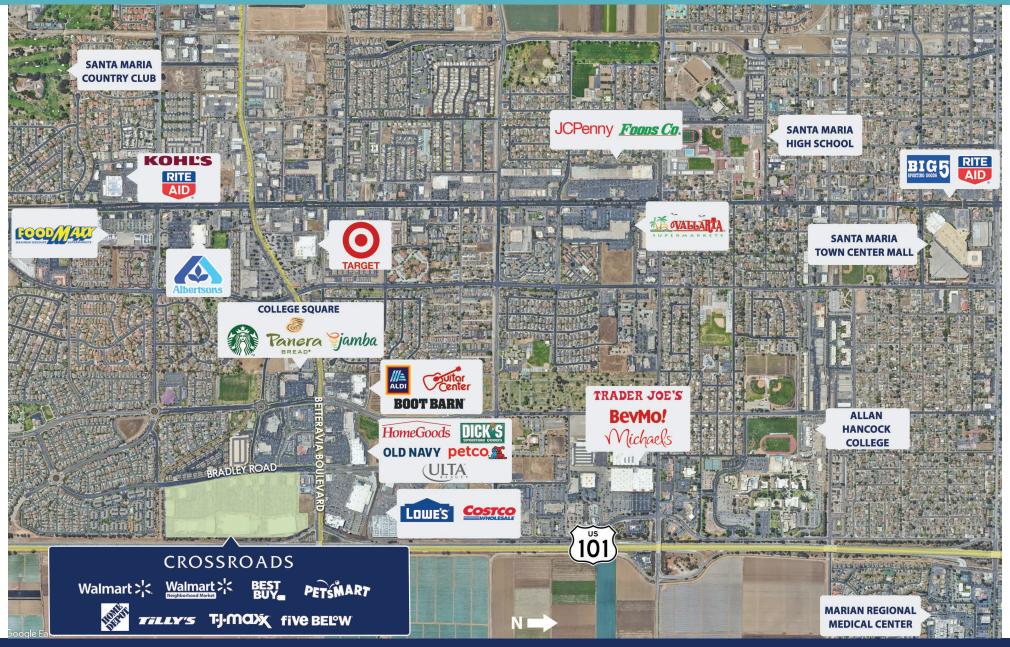

Join these major tenants at Crossroads

5 Mile

10 Mile

### TRAFFIC COUNTS (PLACER.AI)

- $+\pm92,900$  average cars per day on Highway 101 at Betteravia Rd.
- + ± 8.8 million customer visits per year