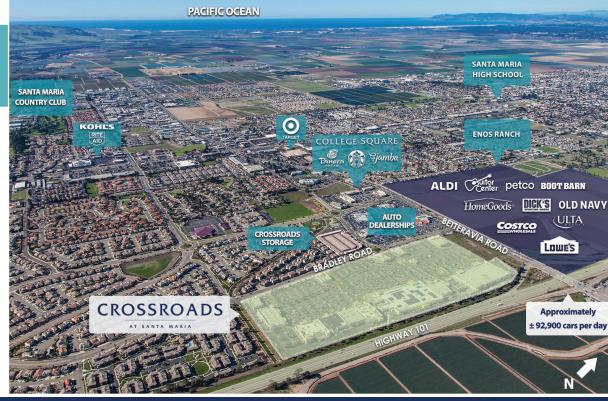

Join these major tenants at Crossroads

5 Mile

10 Mile

### TRAFFIC COUNTS (PLACER.AI)

- $+\pm92,900$  average cars per day on Highway 101 at Betteravia Rd.
- + ± 8.8 million customer visits per year