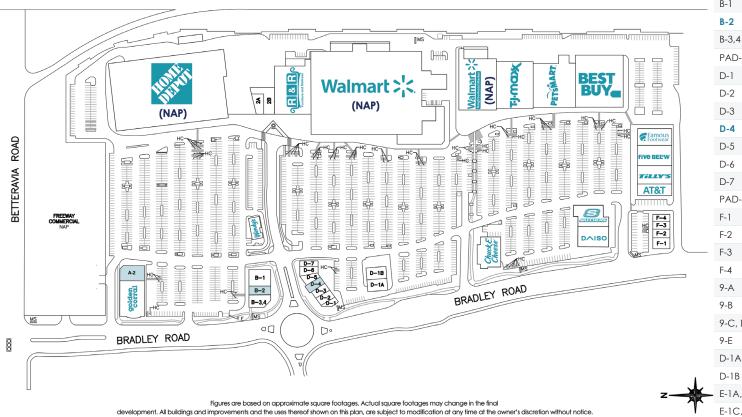

### **CROSSROADS**

UNIT

BLDG-1

BLDG-3

BLDG-4

BLDG-5

BLDG-6

BLDG-7

BLDG-8

A-2

**TENANT** 

TJ Maxx

Petsmart

Best Buy Great Clips

Home Depot (NAP)

La Michoacana Plus

Mountain Mike's Pizza

Daiso

Skechers

E-1C,D

Golden Corral

**AVAILABLE** 

Walmart Neighborhood Market (NAP)

R&R Furniture

Walmart (NAP)

US HIGHWAY 101

| A-2    | AVAILABLE              | 3,34031  |
|--------|------------------------|----------|
| B-1    | Work World             | 5,000sf  |
| B-2    | AVAILABLE              | 2,095sf  |
| B-3,4  | Aspen Dental           | 3,593sf  |
| PAD-C  | Wendy's                | 2,940sf  |
| D-1    | Vogue Nails            | 1,200sf  |
| D-2    | 101 Grill              | 1,300sf  |
| D-3    | Blenders In The Grass  | 1,500sf  |
| D-4    | AVAILABLE              | 1,500sf  |
| D-5    | FedEx Office           | 2,400sf  |
| D-6    | GameStop               | 1,600sf  |
| D-7    | Oportun                | 1,600sf  |
| PAD-E  | Chuck E. Cheese's      | 10,600sf |
| F-1    | Emerge CrossFit        | 4,200sf  |
| F-2    | Ami Nails              | 1,460sf  |
| F-3    | GNC                    | 1,460sf  |
| F-4    | Jersey Mike's Subs     | 1,680sf  |
| 9-A    | Famous Footwear        | 7,080sf  |
| 9-B    | Five Below             | 9,180sf  |
| 9-C, D | Tilly's                | 9,660sf  |
| 9-E    | AT&T Wireless          | 4,080sf  |
| D-1A   | Krispy Kreme Doughnuts | 2,760sf  |

2,740sf 8,000sf

8,000sf

SQ. FT. 105,700sf

24,197sf

135,000sf

32,000sf

24,500sf

26,040sf

30,132sf

1,066sf

2.934sf 11,060sf

3,540sf