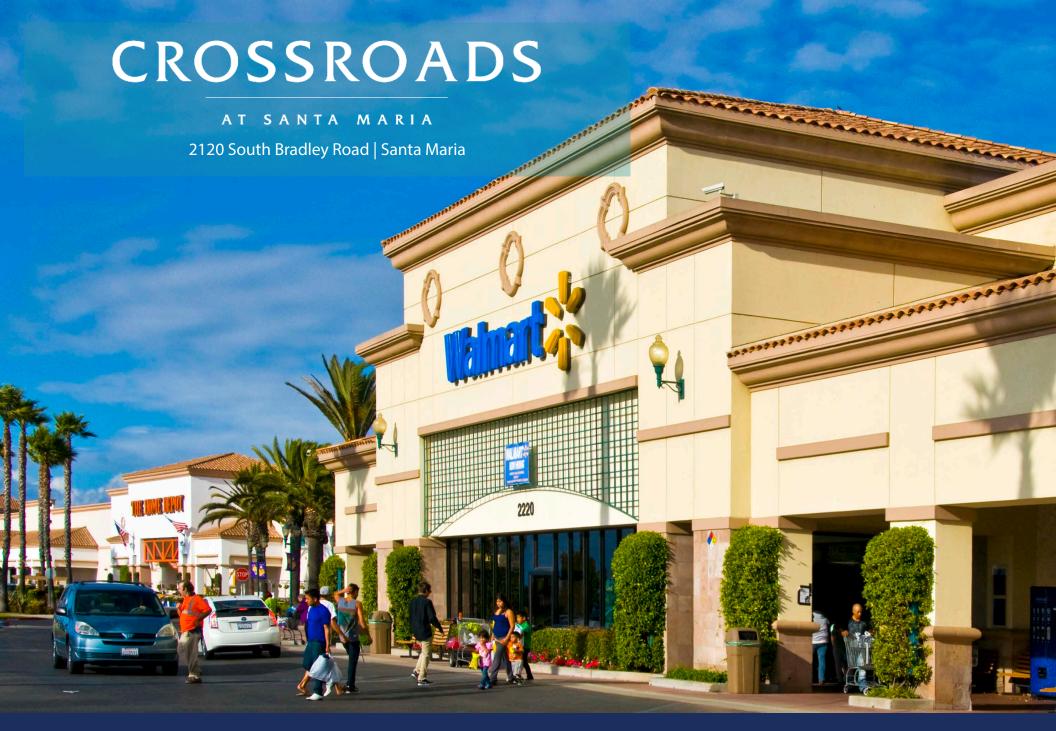

## **CROSSROADS**

#### **HIGHLIGHTS**

- + A 492,000 square foot power center
- + Located at the Highway 101 & Betteravia Road interchange offering consumers ease of access while expanding the Center's drawing power
- + Unmatched visibility with Highway 101 frontage, as well as pylon, monument, and storefront signage opportunities
- + Unparalleled cross-marketing opportunities with national, regional, and local tenant mix