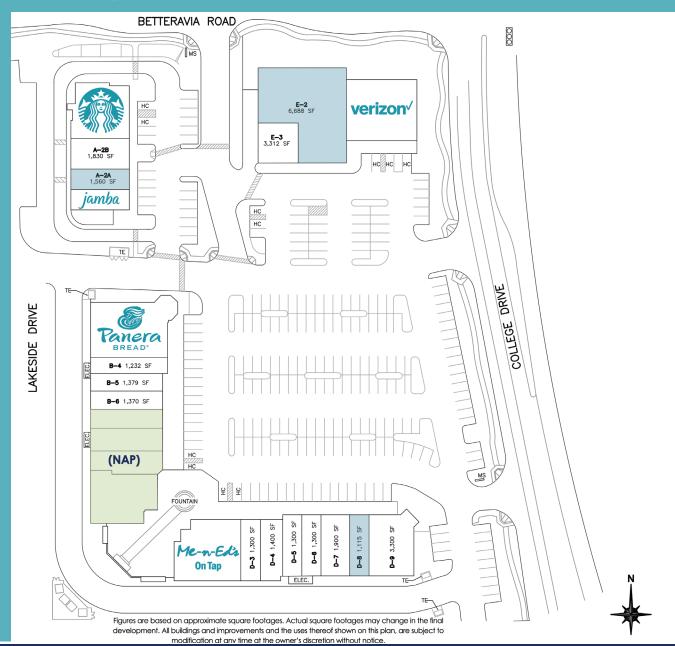

10,976

37,866

WELCOME TO SANTA MARIA

45,938

AT SANTA MARIA

| UNIT    | TENANT                            | SQ. FT. |
|---------|-----------------------------------|---------|
| A-1     | Starbucks (Drive-thru)            | 2,835sf |
| A-2A    | AVAILABLE                         | 1,560sf |
| A-2B    | Apricot Lane Boutique             | 1,830sf |
| A-3     | Jamba Juice                       | 1,300sf |
| B-1,2,3 | Panera Bread                      | 4,664sf |
| B-4     | The UPS Store                     | 1,232sf |
| B-5     | Happy Toenail                     | 1,379sf |
| B-6     | Sport Clips                       | 1,370sf |
| C-1     | Anthony's Jewelers (NAP)          | 1,320sf |
| C-2     | Southern California Gas Co. (NAP) | 1,740sf |
| C-3     | Salon Lux (NAP)                   | 1,430sf |
| C-4     | (NAP)                             | 3,510sf |
| D-1,2   | Me-N-Ed's Pizzeria & Craft House  | 4,240sf |
| D-3     | The Joint Chiropractic            | 1,300sf |
| D-4     | Wingstop                          | 1,400sf |
| D-5     | Perfect Eyebrows                  | 1,300sf |
| D-6     | See's Candies                     | 1,300sf |
| D-7     | T-Mobile                          | 1,900sf |
| D-8     | AVAILABLE                         | 1,115sf |
| D-9     | Pearson Vue                       | 3,300sf |
| E-1     | Verizon Wireless                  | 5,000sf |
| E-2     | AVAILABLE                         | 6,688sf |
| E-3     | Santa Maria Pediatric Dental      | 3,312sf |