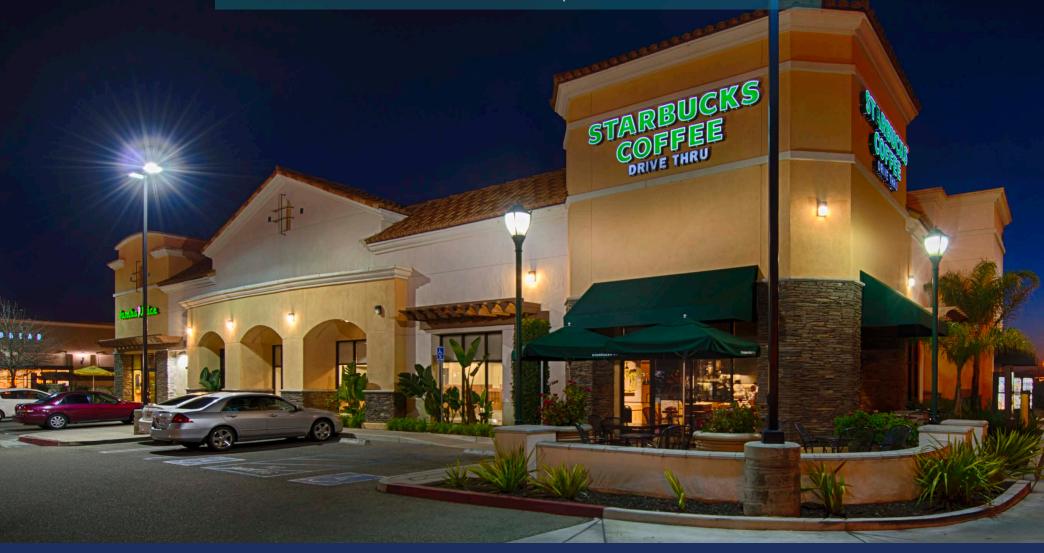

#### **HIGHLIGHTS**

- + A 55,025 square foot neighborhood shopping center
- + Located just west of the Highway 101 & Betteravia Road interchange offering consumers ease of access while expanding the center's drawing power
- + Most prominent neighborhood center in Santa Maria and defines the term "best-in-class" due to its superior design, efficient site plan, and quality tenant roster

10,976

37,866

WELCOME TO SANTA MARIA

45,938

AT SANTA MARIA

| UNIT    | TENANT                            | SQ. FT. |
|---------|-----------------------------------|---------|
| A-1     | Starbucks (Drive-thru)            | 2,835sf |
| A-2A    | AVAILABLE                         | 1,560sf |
| A-2B    | Apricot Lane Boutique             | 1,830sf |
| A-3     | Jamba Juice                       | 1,300sf |
| B-1,2,3 | Panera Bread                      | 4,664sf |
| B-4     | The UPS Store                     | 1,232sf |
| B-5     | Happy Toenail                     | 1,379sf |
| B-6     | Sport Clips                       | 1,370sf |
| C-1     | Anthony's Jewelers (NAP)          | 1,320sf |
| C-2     | Southern California Gas Co. (NAP) | 1,740sf |
| C-3     | Salon Lux (NAP)                   | 1,430sf |
| C-4     | (NAP)                             | 3,510sf |
| D-1,2   | Me-N-Ed's Pizzeria & Craft House  | 4,240sf |
| D-3     | The Joint Chiropractic            | 1,300sf |
| D-4     | Wingstop                          | 1,400sf |
| D-5     | Perfect Eyebrows                  | 1,300sf |
| D-6     | See's Candies                     | 1,300sf |
| D-7     | T-Mobile                          | 1,900sf |
| D-8     | AVAILABLE                         | 1,115sf |
| D-9     | Pearson Vue                       | 3,300sf |
| E-1     | Verizon Wireless                  | 5,000sf |
| E-2     | AVAILABLE                         | 6,688sf |
| E-3     | Santa Maria Pediatric Dental      | 3,312sf |