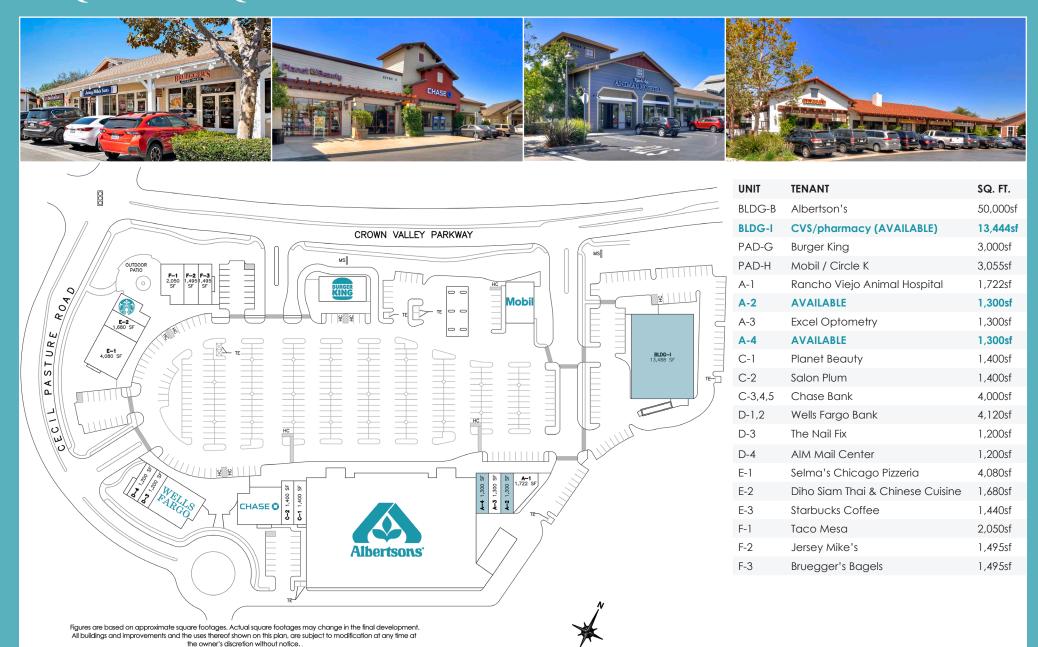

#### **HIGHLIGHTS**

- + A 99,518 square foot neighborhood shopping center
- + SEC of Crown Valley Parkway & Cecil Pasture Road at West entrance to Ladera Ranch
- + 4,000 acre master-planned community in South Orange County, California consisting of 8,100 homes
- + 1.5 miles East of San Diego Freeway (I-5)

Join these major tenants at Bridgepark Plaza

CHASE

**Mobil** 