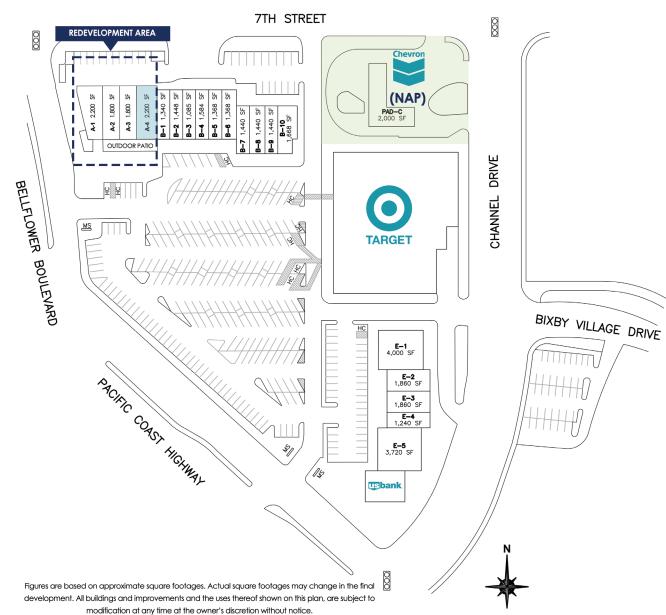

Join these major tenants at Bixby Village Plaza

**US**bank.

| UNIT   | TENANT                           | SQ. FT.  |
|--------|----------------------------------|----------|
| A-1    | California Fish Grill            | 2,200sf  |
| A-2    | Urbane Café                      | 1,800sf  |
| A-3    | Korean BBQ                       | 1,800sf  |
| A-4    | AVAILABLE                        | 2,200sf  |
| BLDG-D | Target                           | 33,382sf |
| PAD-C  | Chevron Gas Station (NAP)        | 2,000sf  |
| B-1    | Afters Ice Cream                 | 1,340sf  |
| B-2    | Berry Brand                      | 1,448sf  |
| B-3    | Finest Nails                     | 1,085sf  |
| B-4    | J's Cleaners                     | 1,584sf  |
| B-5    | Uncle Fung Borneo Eatery         | 1,368sf  |
| B-6    | LB Hawaiian BBQ                  | 1,368sf  |
| B-7    | Mad Dumplings                    | 1,440sf  |
| B-8    | Cha For Tea                      | 1,440sf  |
| B-9    | Optometry Store                  | 1,440sf  |
| B-10   | Blue Burro                       | 1,668sf  |
| E-1    | Sapporo Sushi                    | 4,000sf  |
| E-2    | Ike's Love & Sandwiches          | 1,860sf  |
| E-3    | Hiccups – Asian Kitchen & Coffee | 1,860sf  |
| E-4    | East Coast Bagels                | 1,240sf  |
| E-5    | 562 Pacific Grill                | 3,720sf  |
| E-6    | US Bank                          | 2,640sf  |