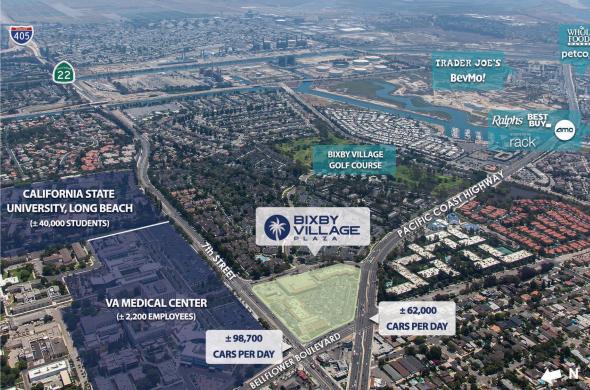

#### **HIGHLIGHTS**

- + A 76,883 square foot neighborhood shopping center
- + Corners two major intersections including 7th Street & Bellflower Boulevard and Pacific Coast Highway & Bellflower Boulevard
- + Located in the affluent area of Long Beach adjacent to California State University, Long Beach (± 40,000 students), the VA Medical Center (± 2,200 employees servicing over 50,000 Veterans), and Belmont Shore

#### TRAFFIC COUNTS (PLACER.AI)

- $\pm$  95,000 average cars per day on East 7th Street / Highway 22 at North Bellflower Boulevard, and  $\pm$  60,000 average cars per day on PCH at North Bellflower Boulevard
- + ± 44,800 customer visits per week