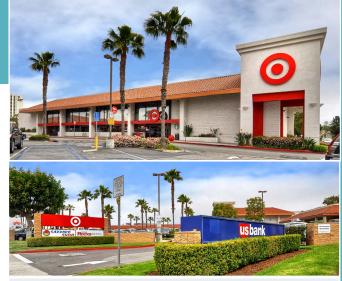

edical Center (± 2,200 employees servicing over 50,000 Veterans), and Belmont Shore

Join these major tenants at Bixby Village Plaza



**US**bank.

#### TRAFFIC COUNTS (PLACER.AI)

- $\pm$  95,000 average cars per day on East 7th Street / Highway 22 at North Bellflower Boulevard, and  $\pm$  60,000 average cars per day on PCH at North Bellflower Boulevard
- + ± 44,800 customer visits per week

#### 2023 DEMOGRAPHICS (COSTAR)

|                                 | 1 Mile    | 3 Mile    | 5 Mile    |
|---------------------------------|-----------|-----------|-----------|
| Population:                     | 12,880    | 180,342   | 423,826   |
| \$<br>Average Household Income: | \$134,701 | \$111,203 | \$107,420 |
| Employee Population:            | 10,563    | 69,534    | 188,560   |











| UNIT   | TENANT                           | SQ. FT.  |
|--------|----------------------------------|----------|
| A-1    | California Fish Grill            | 2,200sf  |
| A-2    | Urbane Café                      | 1,800sf  |
| A-3    | Korean BBQ                       | 1,800sf  |
| A-4    | AVAILABLE                        | 2,200sf  |
| BLDG-D | Target                           | 33,382sf |
| PAD-C  | Chevron Gas Station (NAP)        | 2,000sf  |
| B-1    | Afters Ice Cream                 | 1,340sf  |
| B-2    | Berry Brand                      | 1,448sf  |
| B-3    | Finest Nails                     | 1,085sf  |
| B-4    | J's Cleaners                     | 1,584sf  |
| B-5    | Uncle Fung Borneo Eatery         | 1,368sf  |
| B-6    | LB Hawaiian BBQ                  | 1,368sf  |