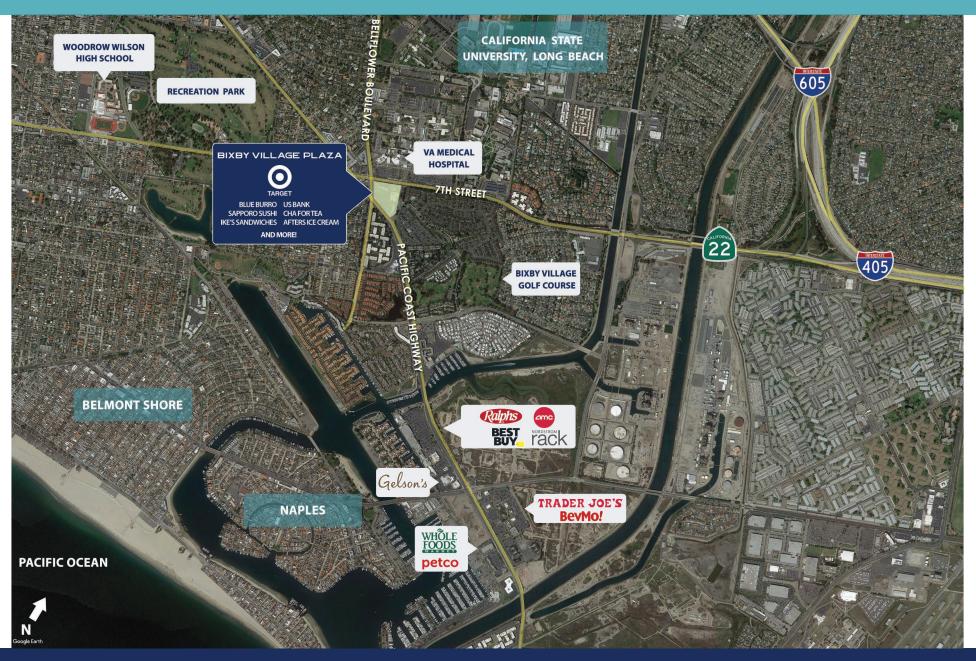

#### **HIGHLIGHTS**

- + A 76,883 square foot neighborhood shopping center
- + Corners two major intersections including 7th Street & Bellflower Boulevard and Pacific Coast Highway & Bellflower Boulevard
- + Located in the affluent area of Long Beach adjacent to California State University, Long Beach (± 40,000 students), the VA Medical Center (± 2,200 employees servicing over 50,000 Veterans), and Belmont Shore

#### TRAFFIC COUNTS (PLACER.AI)

- $\pm$  95,000 average cars per day on East 7th Street / Highway 22 at North Bellflower Boulevard, and  $\pm$  60,000 average cars per day on PCH at North Bellflower Boulevard
- + ± 44,800 customer visits per week