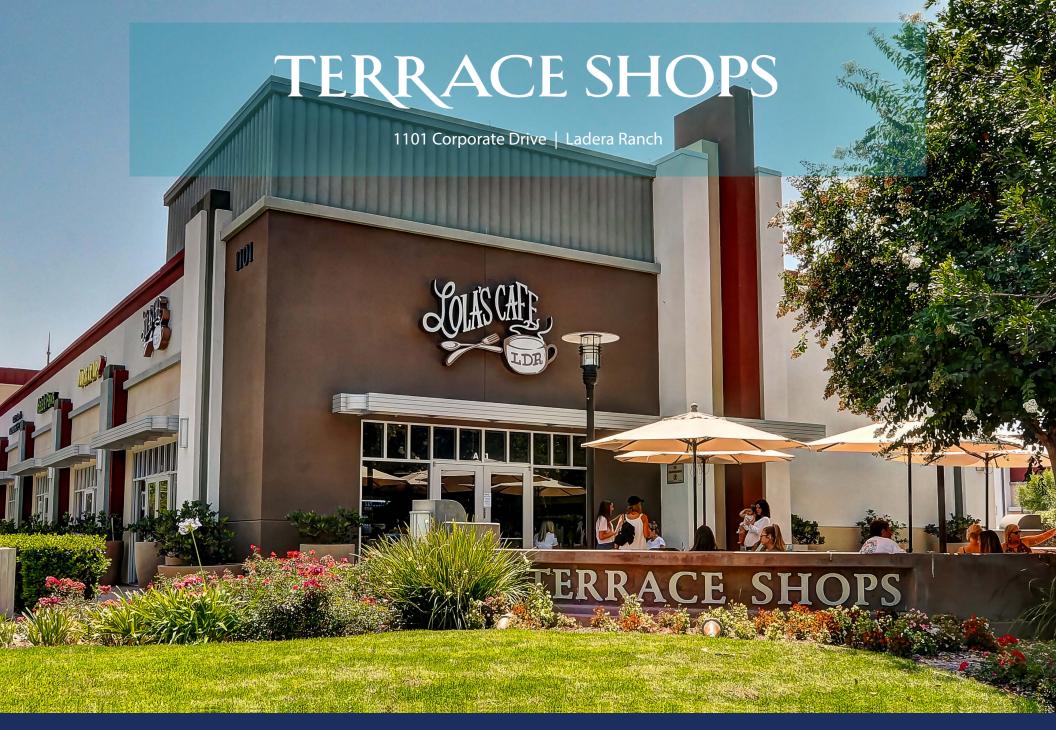

# TERRACE SHOPS

### **HIGHLIGHTS**

- + A 50,900 square foot retail service center
- + Adjacent to a 226,000sf existing office/medical complex, the 120,000sf Ladera Sports Center, and Holy Trinity Church with over 2.000 members
- + 4,000 acre master-planned community consisting of 8,100 homes