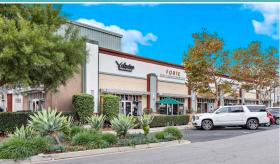

| UNIT  | TENANT                          | SQ. FT. |
|-------|---------------------------------|---------|
| A-1   | Lola's Cafe                     | 1,700sf |
| A-2   | Tutu School                     | 1,200sf |
| A-3   | Hala's Paws                     | 1,000sf |
| A-4   | Ladera Ranch Grooming & Pet Spa | 1,200sf |
| A-5   | Happy Nails                     | 1,350sf |
| A-6   | Terrace Cleaners                | 1,450sf |
| A-7   | Ladera Ranch Animal Hospital    | 2,900sf |
| B-1   | Singers Company (Avail. 9/1/24) | 1,800sf |
| B-2,3 | Shredz Gym                      | 3,200sf |
| B-4   | Domino's                        | 1,600sf |
| B-5   | Movement Recovery               | 2,100sf |
| B-6   | Yoga Six                        | 2,100sf |
| B-7   | Nixa Martial Arts Institute     | 1,350sf |
| B-8   | The Right Hair                  | 1,350sf |
| C-1   | My Gym                          | 3,330sf |
| C-2   | Mathnasium                      | 1,100sf |
| C-3   | Ladera Smile Dentistry          | 1,200sf |
| C-4   | Pure Pilates                    | 1,120sf |
| C-5   | Danckuts                        | 1,125sf |
| C-6   | Rancho Viejo Flooring           | 1,125sf |
| C-7   | Forte Mediterranean Bistro      | 1,500sf |
| C-8   | C-8 Xclusive Taqueria Moderna   |         |
| D-1-4 | Sola Salon Studios              | 5,000sf |