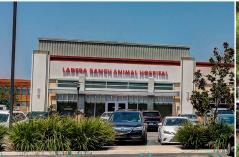

| UNIT  | TENANT                          | SQ. FT. |
|-------|---------------------------------|---------|
| A-1   | Lola's Cafe                     | 1,700sf |
| A-2   | Tutu School                     | 1,200sf |
| A-3   | Hala's Paws                     | 1,000sf |
| A-4   | Ladera Ranch Grooming & Pet Spa | 1,200sf |
| A-5   | Happy Nails                     | 1,350sf |
| A-6   | Terrace Cleaners                | 1,450sf |
| A-7   | Ladera Ranch Animal Hospital    | 2,900sf |
| B-1   | Singers Company (Avail. 9/1/24) | 1,800sf |
| B-2,3 | Shredz Gym                      | 3,200sf |
| B-4   | Domino's                        | 1,600sf |
| B-5   | Movement Recovery               | 2,100sf |
| B-6   | Yoga Six                        | 2,100sf |
| B-7   | Nixa Martial Arts Institute     | 1,350sf |
| B-8   | The Right Hair                  | 1,350sf |
| C-1   | My Gym                          | 3,330sf |
| C-2   | Mathnasium                      | 1,100sf |
| C-3   | Ladera Smile Dentistry          | 1,200sf |
| C-4   | Pure Pilates                    | 1,120sf |
| C-5   | Danckuts                        | 1,125sf |
| C-6   | Rancho Viejo Flooring           | 1,125sf |
| C-7   | Forte Mediterranean Bistro      | 1,500sf |
| C-8   | C-8 Xclusive Taqueria Moderna   |         |
| D-1-4 | Sola Salon Studios              | 5,000sf |