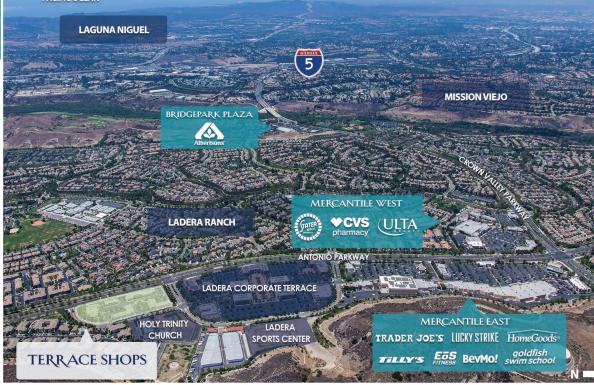

### **HIGHLIGHTS**

- + A 50,900 square foot retail service center
- + Adjacent to a 226,000sf existing office/medical complex, the 120,000sf Ladera Sports Center, and Holy Trinity Church with over 2.000 members
- + 4,000 acre master-planned community consisting of 8,100 homes

#### TRAFFIC COUNTS (PLACER.AI)

- + ± 58,000 average cars per day on Antonio Parkway
- + ± 10,000 customer visits per week