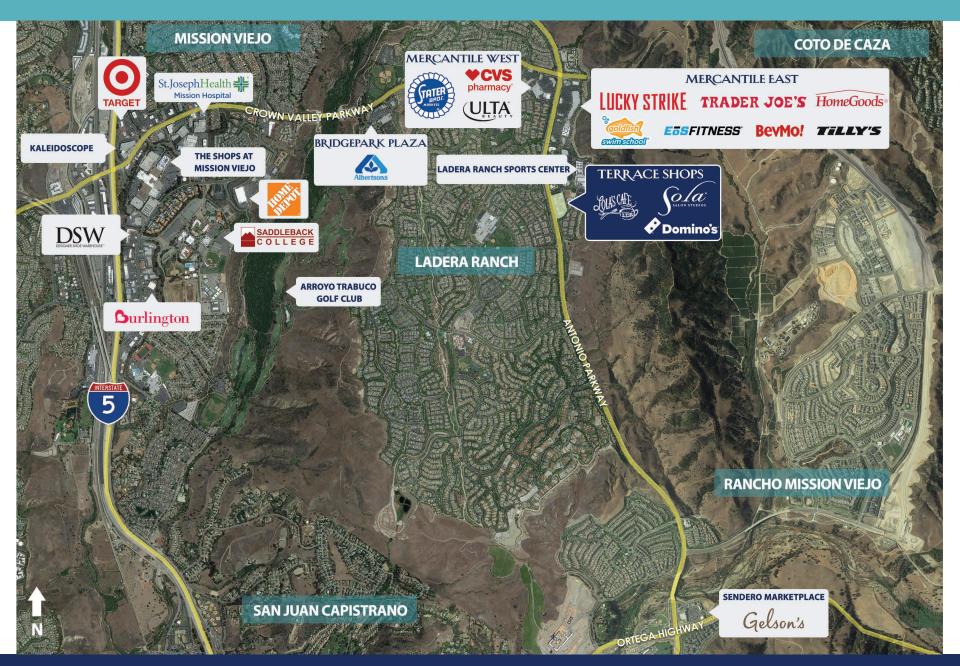

### **HIGHLIGHTS**

- + A 50,900 square foot retail service center
- + Adjacent to a 226,000sf existing office/medical complex, the 120,000sf Ladera Sports Center, and Holy Trinity Church with over 2.000 members
- + 4,000 acre master-planned community consisting of 8,100 homes

Join these major tenants in Ladera Ranch

**EōS** LUCKY STRIKE TRADER BevMo!

#### TRAFFIC COUNTS (PLACER.AI)

- + ± 58,000 average cars per day on Antonio Parkway
- + ± 10,000 customer visits per week

### 2023 DEMOGRAPHICS (COSTAR)

|                                 | 1 Mile    | 3 Mile    | 5 Mile    |
|---------------------------------|-----------|-----------|-----------|
| Population:                     | 14,709    | 78,271    | 208,346   |
| \$<br>Average Household Income: | \$182,713 | \$167,043 | \$159,345 |
| Employee Population:            | 3,532     | 26,132    | 74,983    |