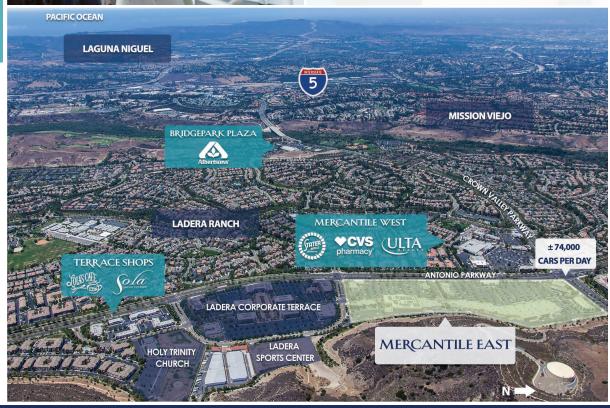

#### HIGHLIGHTS

- + A 235,000 square foot retail power center
- + SEC of Crown Valley Parkway and Antonio Parkway
- + 4,000 acre master-planned community consisting of 8,100 homes
- + 5 minute drive from 2.43 million square feet of office space

#### TRAFFIC COUNTS (PLACER.AI)

- + ± 92,200 average cars per day at the Crown Valley Pkwy. & Antonio Pkwy. intersection
- + ± 74,200 average cars per day on Antonio Pkwy. at Windmill Ave.
- + ± 96,300 customer visits per week

#### WELCOME TO LADERA RANCH