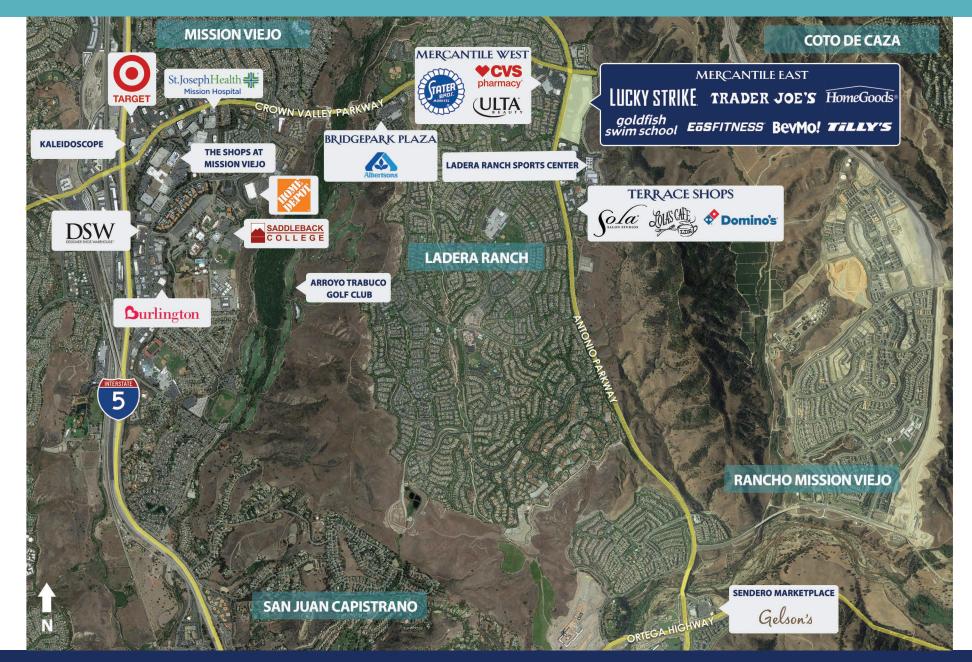

#### HIGHLIGHTS

- + A 235,000 square foot retail power center
- + SEC of Crown Valley Parkway and Antonio Parkway
- + 4,000 acre master-planned community consisting of 8,100 homes
- + 5 minute drive from 2.43 million square feet of office space

#### WELCOME TO LADERA RANCH