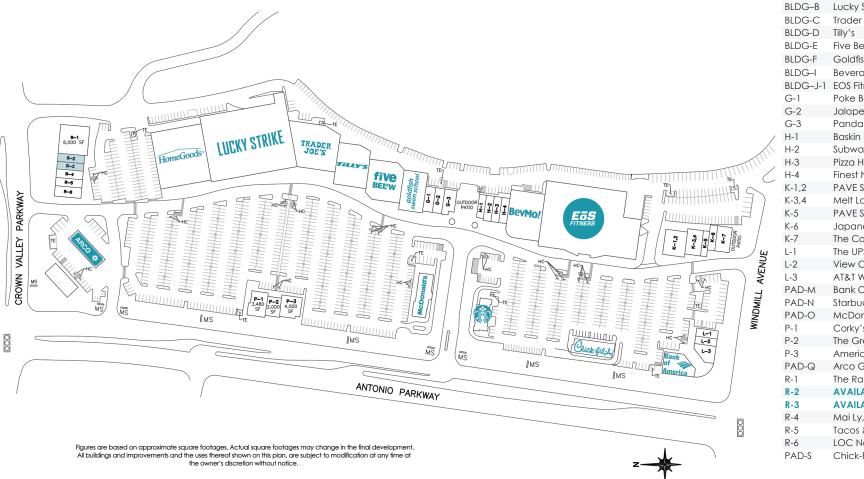

### 27612 Antonio Parkway | Ladera Ranch | 92694

WESTAR ASSOCIATES 800.353.7822 info@westar1.com westarassociates.com

| UNIT     | TENANT                      | SQ. FT.  |
|----------|-----------------------------|----------|
| BLDG-A   | HomeGoods                   | 24,000sf |
| BLDG-B   | Lucky Strike                | 45,000sf |
| BLDG-C   | Trader Joe's                | 15,000sf |
| BLDG-D   | Tilly's                     | 10,000sf |
| BLDG-E   | Five Below                  | 10,700sf |
| BLDG-F   | Goldfish Swim School        | 6,600sf  |
| BLDG-I   | Beverages & More!           | 11,990sf |
| BLDG-J-1 | EOS Fitness                 | 43,000sf |
| G-1      | Poke Bowlz & Grill          | 2,055sf  |
| G-2      | Jalapeno's Mexican          | 1,780sf  |
| G-3      | Panda Express               | 2,165sf  |
| H-1      | Baskin Robbins              | 1,200sf  |
| H-2      | Subway                      | 1,440sf  |
| H-3      | Pizza Hut                   | 1,440sf  |
| H-4      | Finest Nails                | 1,585sf  |
| K-1,2    | PAVE School of Arts         | 4,000sf  |
| K-3,4    | Melt Ladera Hot Yoga        | 2,667sf  |
| K-5      | PAVE School of the Arts     | 1,333sf  |
| K-6      | Japanese Lemon & Life       | 1,500sf  |
| K-7      | The Counter, Custom Burgers | 2,500sf  |
| L-1      | The UPS Store               | 1,200sf  |
| L-2      | View Cleaners               | 1,300sf  |
| L-3      | AT&T Wireless               | 2,500sf  |
| PAD-M    | Bank Of America             | 5,000sf  |
| PAD-N    | Starbucks                   | 3,035sf  |
| PAD-O    | McDonalds                   | 3,680sf  |
| P-1      | Corky's Kitchen & Bakery    | 3,480sf  |
| P-2      | The Great Greek Med. Grill  | 2,000sf  |
| P-3      | American Family Care        | 4,000sf  |
| PAD-Q    | Arco Gas                    | 3,600sf  |
| R-1      | The Ranch Sports Grill      | 6,000sf  |
| R-2      | AVAILABLE                   | 1,663sf  |
| R-3      | AVAILABLE                   | 1,275sf  |
| R-4      | Mai Ly, DDS.                | 1,500sf  |
| R-5      | Tacos & Co.                 | 1,275sf  |
| R-6      | LOC Noodle & Dumpling Bar   | 2,250sf  |
| PAD-S    | Chick-Fil-A                 | 4,962sf  |