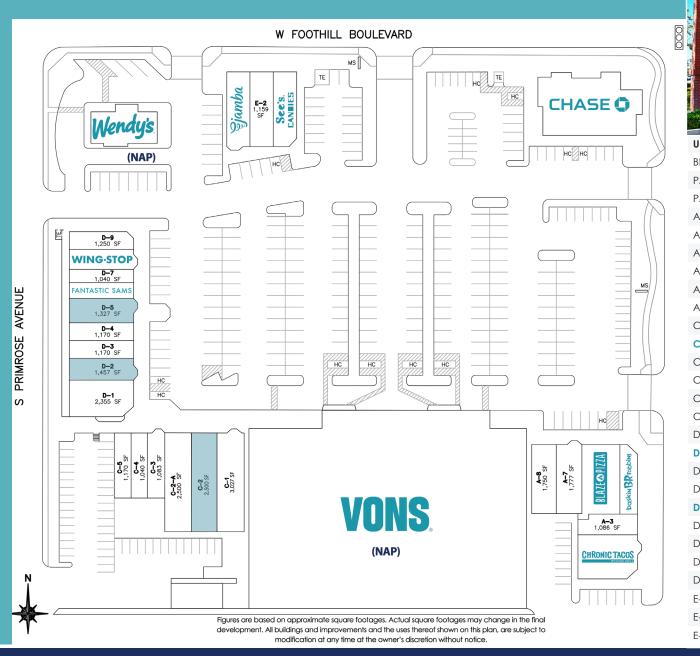

#### Join these major tenants at Foothill Park Plaza

WESTAR ASSOCIATES 800.353.7822 info@westar1.com westarassociates.com

102 West Foothill Boulevard | Monrovia | 91016

| JNIT   | TENANT                        | SQ. FT.  |
|--------|-------------------------------|----------|
| BLDG-B | Vons (NAP)                    | 49,860sf |
| PAD-A  | Chase Bank                    | 5,544sf  |
| PAD-C  | Wendy's (NAP)                 | 3,000sf  |
| A-1,2  | Chronic Tacos                 | 2,677sf  |
| A-3    | Aurora Cryo Spa               | 1,086sf  |
| ۹-4    | Baskin Robbins Ice Cream      | 1,210sf  |
| A-5,6  | Blaze Pizza                   | 2,660sf  |
| A-7    | MOOYAH Burgers, Fries, Shakes | 1,777sf  |
| A-8    | Noodle St.                    | 1,750sf  |
| C-1    | The Dog Zone                  | 3,027sf  |
| C-2    | AVAILABLE                     | 2,500sf  |
| C-2A   | West Coast Dental             | 2,500sf  |
| C-3    | TK Cafe & Dim Sum             | 1,083sf  |
| C-4    | Art Time                      | 1,040sf  |
| C-5    | Sanrio Surprises              | 1,170sf  |
| D-1    | Blake Swim School             | 2,355sf  |
| D-2    | AVAILABLE                     | 1,457sf  |
| D-3    | Euphoria Nails & Spa          | 1,170sf  |
| D-4    | Grindz Aloha Infused Poke     | 1,170sf  |
| D-5    | AVAILABLE                     | 1,327sf  |
| D-6    | Fantastic Sams                | 1,040sf  |
| D-7    | Hydration Room                | 1,040sf  |
| D-8    | Wingstop                      | 1,197sf  |
| D-9    | Waba Grill                    | 1,250sf  |
| E-1    | Jamba Juice                   | 1,155sf  |
| E-2    | D'Vine Mediterranean          | 1,159sf  |
| E-3    | See's Candies                 | 1,186sf  |