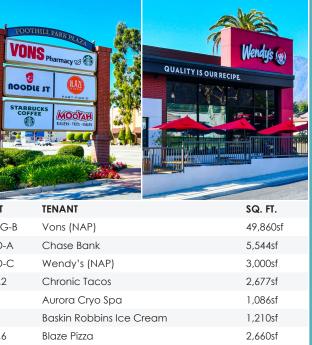

WESTAR ASSOCIATES 800.353.7822 info@westar1.com westarassociates.com

102 West Foothill Boulevard | Monrovia | 91016

| JNIT   | TENANT                        | SQ. FT.  |
|--------|-------------------------------|----------|
| BLDG-B | Vons (NAP)                    | 49,860sf |
| PAD-A  | Chase Bank                    | 5,544sf  |
| PAD-C  | Wendy's (NAP)                 | 3,000sf  |
| A-1,2  | Chronic Tacos                 | 2,677sf  |
| A-3    | Aurora Cryo Spa               | 1,086sf  |
| ۹-4    | Baskin Robbins Ice Cream      | 1,210sf  |
| A-5,6  | Blaze Pizza                   | 2,660sf  |
| A-7    | MOOYAH Burgers, Fries, Shakes | 1,777sf  |
| A-8    | Noodle St.                    | 1,750sf  |
| C-1    | The Dog Zone                  | 3,027sf  |
| C-2    | AVAILABLE                     | 2,500sf  |
| C-2A   | West Coast Dental             | 2,500sf  |
| C-3    | TK Cafe & Dim Sum             | 1,083sf  |
| C-4    | Art Time                      | 1,040sf  |
| C-5    | Sanrio Surprises              | 1,170sf  |
| D-1    | Blake Swim School             | 2,355sf  |
| D-2    | AVAILABLE                     | 1,457sf  |
| D-3    | Euphoria Nails & Spa          | 1,170sf  |
| D-4    | Grindz Aloha Infused Poke     | 1,170sf  |
| D-5    | AVAILABLE                     | 1,327sf  |
| D-6    | Fantastic Sams                | 1,040sf  |
| D-7    | Hydration Room                | 1,040sf  |
| D-8    | Wingstop                      | 1,197sf  |
| D-9    | Waba Grill                    | 1,250sf  |
| E-1    | Jamba Juice                   | 1,155sf  |
| E-2    | D'Vine Mediterranean          | 1,159sf  |
| E-3    | See's Candies                 | 1,186sf  |