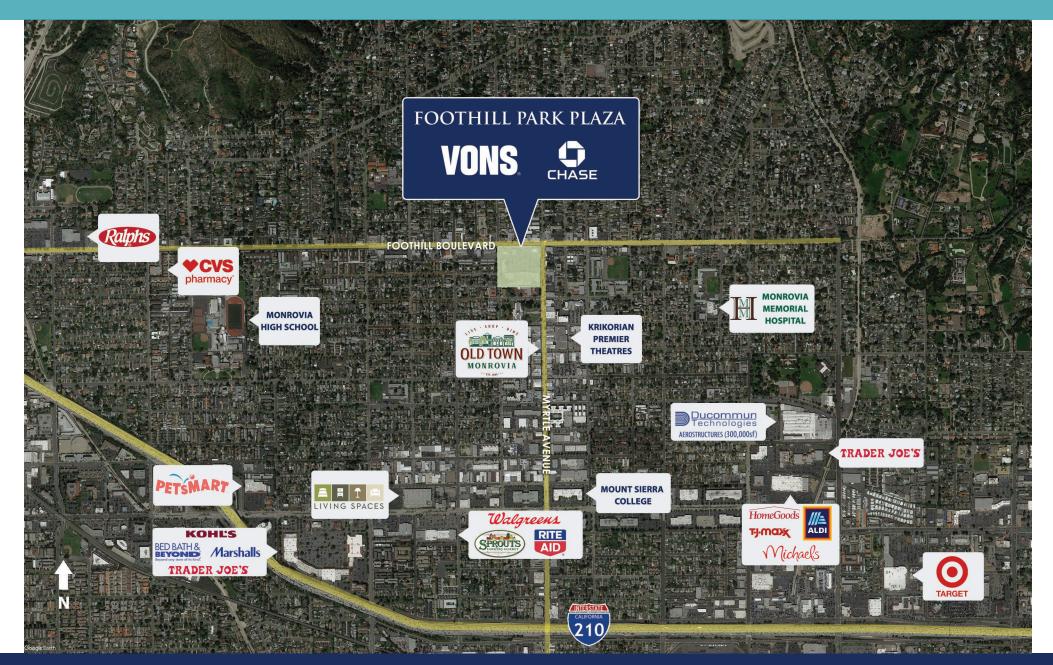

### HIGHLIGHTS

- + A 96,390 square foot grocery anchored shopping center located in the heart of the Monrovia trade area
- + Close proximity to high income areas of Bradbury, Monrovia Foothills, and Sierra Madre
- + Convenient access via multiple ingress/egress points on Foothill Boulevard, Myrtle Avenue and Primrose Avenue
- + Excellent and diverse mix of national and regional tenants