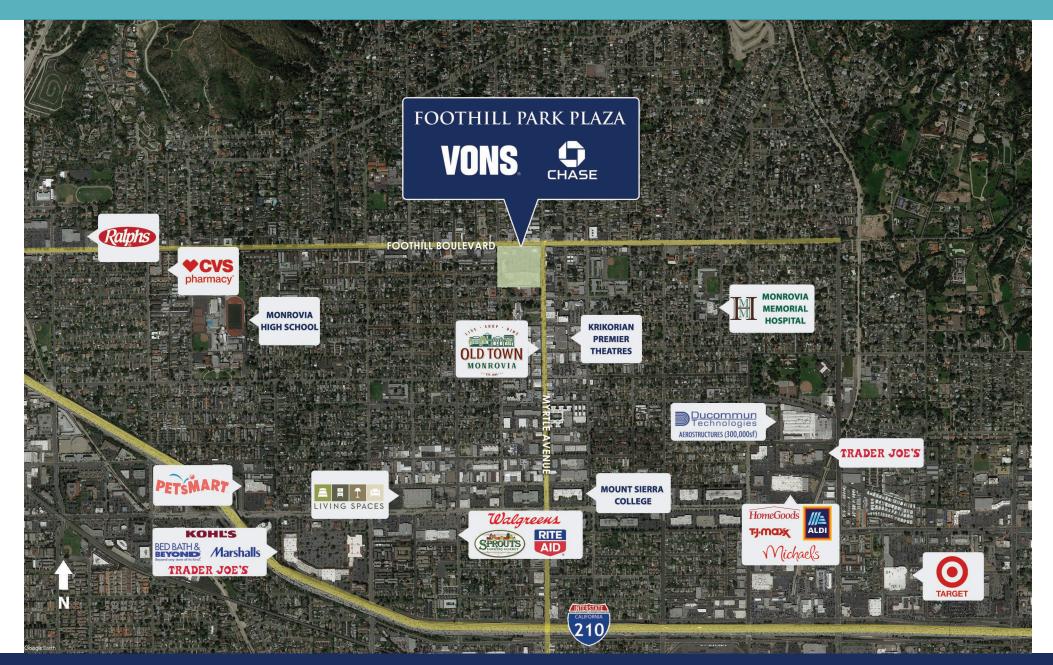

### HIGHLIGHTS

- + A 96,390 square foot grocery anchored shopping center located in the heart of the Monrovia trade area
- + Close proximity to high income areas of Bradbury, Monrovia Foothills, and Sierra Madre
- + Convenient access via multiple ingress/egress points on Foothill Boulevard, Myrtle Avenue and Primrose Avenue
- + Excellent and diverse mix of national and regional tenants

#### Join these major tenants at Foothill Park Plaza