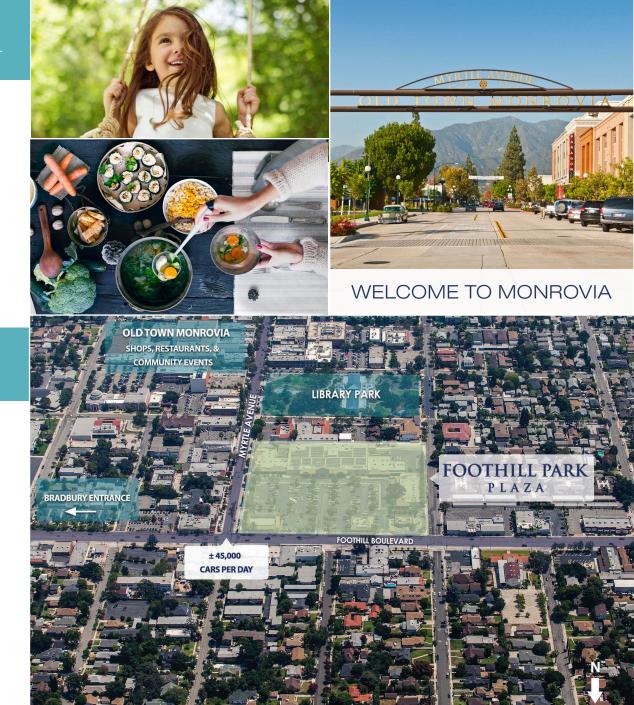

### HIGHLIGHTS

- + A 96,390 square foot grocery anchored shopping center located in the heart of the Monrovia trade area
- + Close proximity to high income areas of Bradbury, Monrovia Foothills, and Sierra Madre
- + Convenient access via multiple ingress/egress points on Foothill Boulevard, Myrtle Avenue and Primrose Avenue
- + Excellent and diverse mix of national and regional tenants

### TRAFFIC COUNTS (PLACER.AI)

- + ± 45,000 average cars per day at the intersection of Foothill Boulevard and Myrtle Avenue
- + ± 42,000 customer visits per week