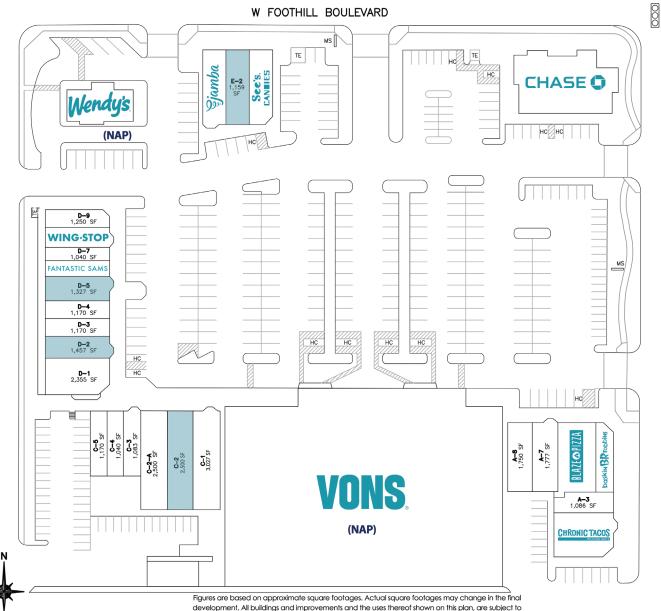

#### Join these major tenants at Foothill Park Plaza

WESTAR ASSOCIATES 800.353.7822 info@westar1.com westarassociates.com

102 West Foothill Boulevard | Monrovia | 91016

modification at any time at the owner's discretion without notice.

102 West Foothill Boulevard | Monrovia | 91016

## WESTAR ASSOCIATES 800.353.7822

info@westar1.com westarassociates.com

PRIMROSE AVENUE S

102 West Foothill Boulevard | Monrovia | 91016

WESTAR ASSOCIATES 800.353.7822 info@westar1.com westarassociates.com