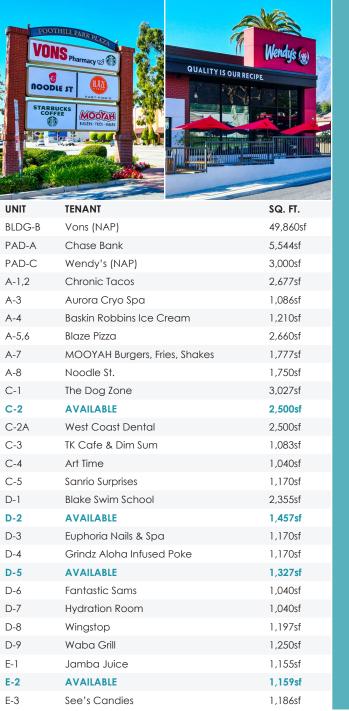

#### Join these major tenants at Foothill Park Plaza

WESTAR ASSOCIATES 800.353.7822 info@westar1.com westarassociates.com

102 West Foothill Boulevard | Monrovia | 91016

modification at any time at the owner's discretion without notice.

102 West Foothill Boulevard | Monrovia | 91016

## WESTAR ASSOCIATES 800.353.7822

info@westar1.com westarassociates.com

PRIMROSE AVENUE S

102 West Foothill Boulevard | Monrovia | 91016

WESTAR ASSOCIATES 800.353.7822 info@westar1.com westarassociates.com