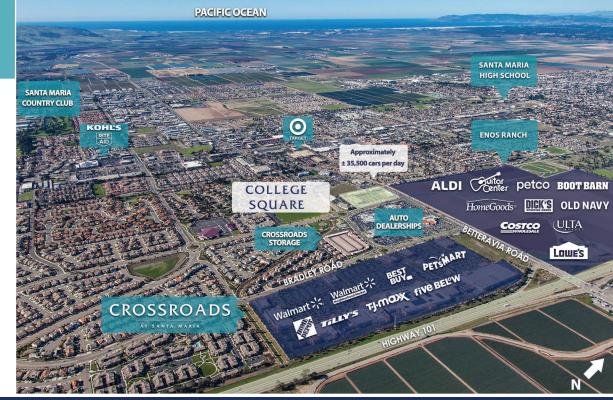

#### TRAFFIC COUNTS (PLACER.AI)

- + ± 35,500 average cars per day on East Betteravia Road
- + ± 14,300 average cars per day on College Drive
- + ± 1.8 million customer visits per year

**Employee Population:** 