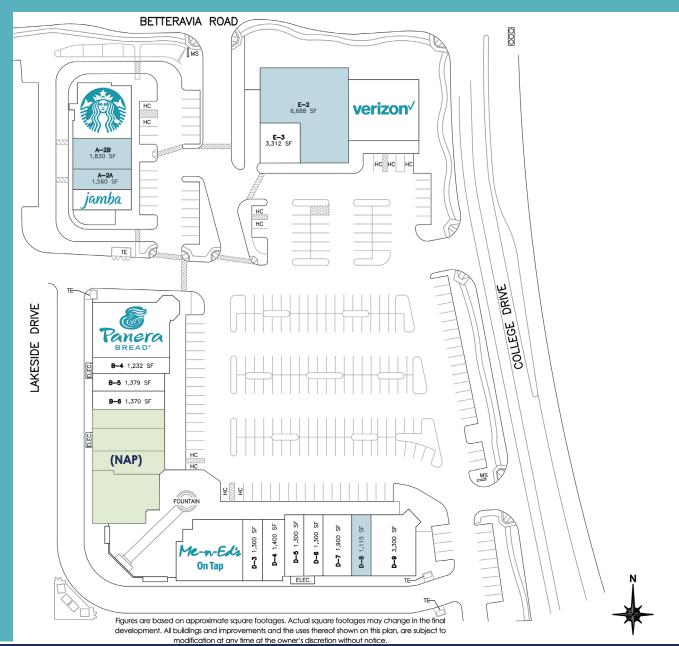

10,976

37,866

WELCOME TO SANTA MARIA

45,938

AT SANTA MARIA

| UNIT    | TENANT                            | SQ. FT. |
|---------|-----------------------------------|---------|
| A-1     | Starbucks (Drive-thru)            | 2,835sf |
| A-2A    | AVAILABLE                         | 1,560sf |
| A-2B    | AVAILABLE                         | 1,830sf |
| A-3     | Jamba Juice                       | 1,300sf |
| B-1,2,3 | Panera Bread                      | 4,664sf |
| B-4     | The UPS Store                     | 1,232sf |
| B-5     | Happy Toenail                     | 1,379sf |
| B-6     | Sport Clips                       | 1,370sf |
| C-1     | Anthony's Jewelers (NAP)          | 1,320sf |
| C-2     | Southern California Gas Co. (NAP) | 1,740sf |
| C-3     | Salon Lux (NAP)                   | 1,430sf |
| C-4     | (NAP)                             | 3,510sf |
| D-1,2   | Me-N-Ed's Pizzeria & Craft House  | 4,240sf |
| D-3     | The Joint Chiropractic            | 1,300sf |
| D-4     | Wingstop                          | 1,400sf |
| D-5     | Perfect Eyebrows                  | 1,300sf |
| D-6     | See's Candies                     | 1,300sf |
| D-7     | T-Mobile                          | 1,900sf |
| D-8     | AVAILABLE                         | 1,115sf |
| D-9     | Pearson Vue                       | 3,300sf |
| E-1     | Verizon Wireless                  | 5,000sf |
| E-2     | AVAILABLE                         | 6,688sf |
| E-3     | Santa Maria Pediatric Dental      | 3,312sf |