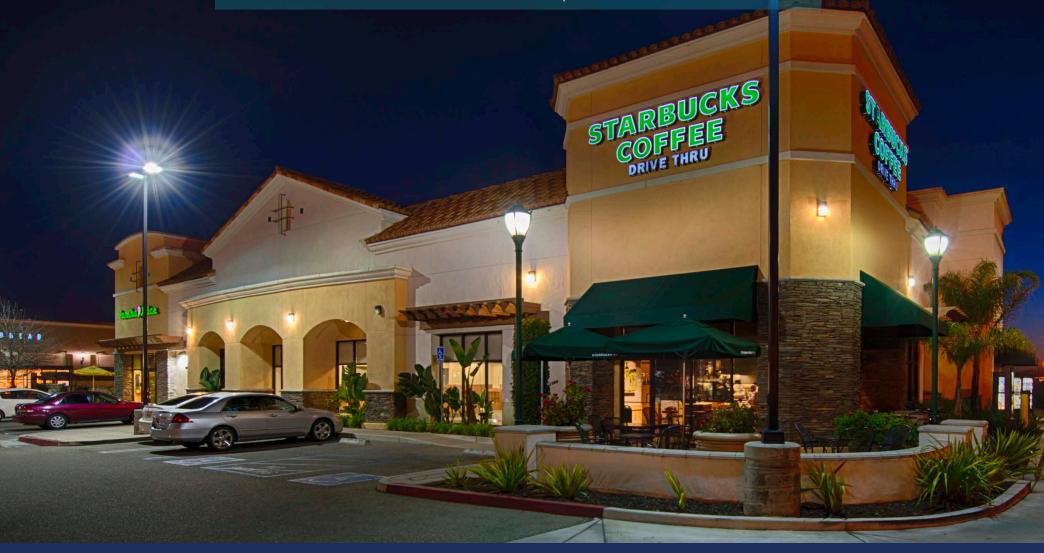

#### **HIGHLIGHTS**

- + A 55,025 square foot neighborhood shopping center
- + Located just west of the Highway 101 & Betteravia Road interchange offering consumers ease of access while expanding the center's drawing power
- + Most prominent neighborhood center in Santa Maria and defines the term "best-in-class" due to its superior design, efficient site plan, and quality tenant roster

10,976

37,866

WELCOME TO SANTA MARIA

45,938

AT SANTA MARIA

| UNIT    | TENANT                            | SQ. FT. |
|---------|-----------------------------------|---------|
| A-1     | Starbucks (Drive-thru)            | 2,835sf |
| A-2A    | AVAILABLE                         | 1,560sf |
| A-2B    | AVAILABLE                         | 1,830sf |
| A-3     | Jamba Juice                       | 1,300sf |
| B-1,2,3 | Panera Bread                      | 4,664sf |
| B-4     | The UPS Store                     | 1,232sf |
| B-5     | Happy Toenail                     | 1,379sf |
| B-6     | Sport Clips                       | 1,370sf |
| C-1     | Anthony's Jewelers (NAP)          | 1,320sf |
| C-2     | Southern California Gas Co. (NAP) | 1,740sf |
| C-3     | Salon Lux (NAP)                   | 1,430sf |
| C-4     | (NAP)                             | 3,510sf |
| D-1,2   | Me-N-Ed's Pizzeria & Craft House  | 4,240sf |
| D-3     | The Joint Chiropractic            | 1,300sf |
| D-4     | Wingstop                          | 1,400sf |
| D-5     | Perfect Eyebrows                  | 1,300sf |
| D-6     | See's Candies                     | 1,300sf |
| D-7     | T-Mobile                          | 1,900sf |
| D-8     | AVAILABLE                         | 1,115sf |
| D-9     | Pearson Vue                       | 3,300sf |
| E-1     | Verizon Wireless                  | 5,000sf |
| E-2     | AVAILABLE                         | 6,688sf |
| E-3     | Santa Maria Pediatric Dental      | 3,312sf |