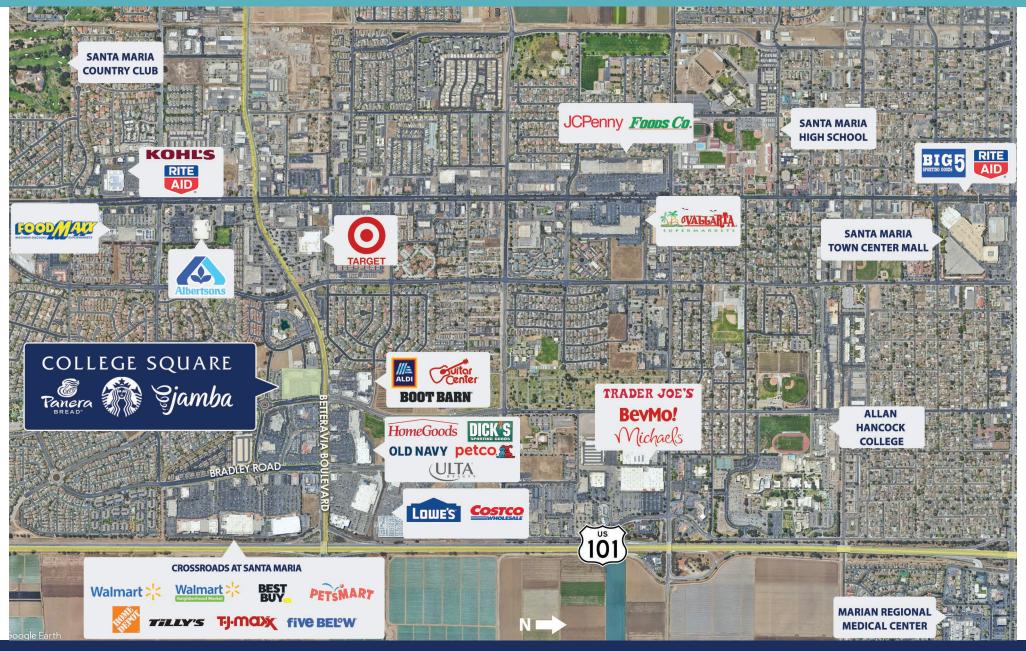

Gas Co. (NAP) | 1,740sf |
| C-3     | Salon Lux (NAP)                   | 1,430sf |
| C-4     | (NAP)                             | 3,510sf |
| D-1,2   | Me-N-Ed's Pizzeria & Craft House  | 4,240sf |
| D-3     | The Joint Chiropractic            | 1,300sf |
| D-4     | Wingstop                          | 1,400sf |
| D-5     | Perfect Eyebrows                  | 1,300sf |
| D-6     | See's Candies                     | 1,300sf |
| D-7     | T-Mobile                          | 1,900sf |
| D-8     | AVAILABLE                         | 1,115sf |
| D-9     | Pearson Vue                       | 3,300sf |
| E-1     | Verizon Wireless                  | 5,000sf |
| E-2     | AVAILABLE                         | 6,688sf |
| E-3     | Santa Maria Pediatric Dental      | 3,312sf |



AT SANTA MARIA





**WESTAR ASSOCIATES** 

800.353.7822 info@westar1.com westarassociates.com