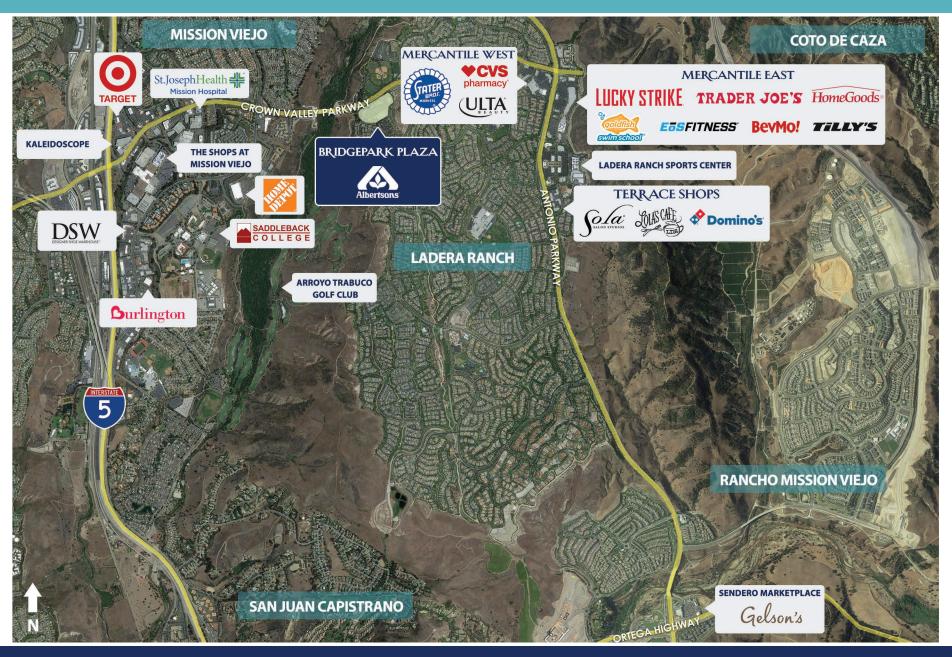

8,100 homes
- + 1.5 miles East of San Diego Freeway (I-5)

Join these major tenants at Bridgepark Plaza





CHASE



**Mobil** 

#### TRAFFIC COUNTS (PLACER.AI)

- + ± 92,200 average cars per day on Crown Valley Parkway
- + ± 41,000 customer visits per week

#### **2023 DEMOGRAPHICS (COSTAR)**

|                                 | 1 Mile    | 3 Mile    | 5 Mile    |
|---------------------------------|-----------|-----------|-----------|
| Population:                     | 18,820    | 92,741    | 275,358   |
| \$<br>Average Household Income: | \$163,879 | \$168,120 | \$149,912 |
| Employee Population:            | 4.230     | 38,451    | 109,964   |





WELCOME TO LADERA RANCH





westarassociates.com

### BRIDGEPARK PLAZA

the owner's discretion without notice.





## BRIDGEPARK PLAZA