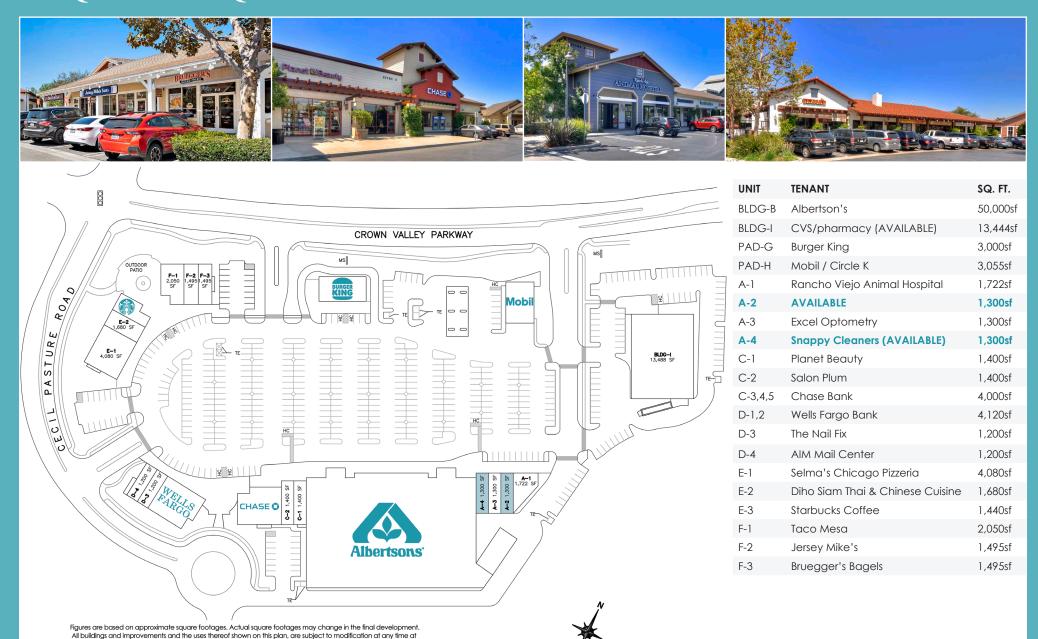

#### **HIGHLIGHTS**

- + A 99,518 square foot neighborhood shopping center
- + SEC of Crown Valley Parkway & Cecil Pasture Road at West entrance to Ladera Ranch
- + 4,000 acre master-planned community in South Orange County, California consisting of 8,100 homes
- + 1.5 miles East of San Diego Freeway (I-5)

Join these major tenants at Bridgepark Plaza

CHASE

**Mobil** 

### BRIDGEPARK PLAZA

the owner's discretion without notice.