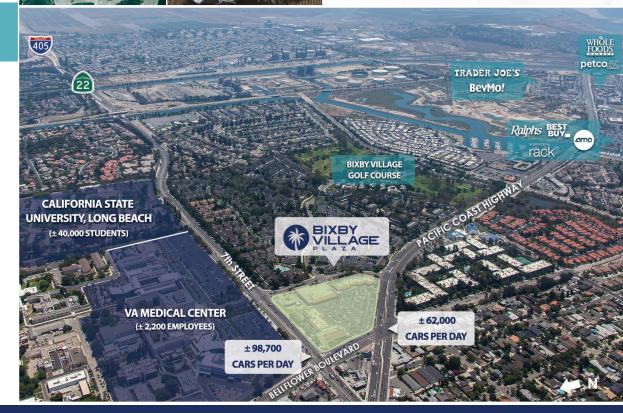

#### **HIGHLIGHTS**

- + A 76,883 square foot neighborhood shopping center
- + Corners two major intersections including 7th Street & Bellflower Boulevard and Pacific Coast Highway & Bellflower Boulevard
- + Located in the affluent area of Long Beach adjacent to California State University, Long Beach (± 40,000 students), the VA Medical Center (± 2,200 employees servicing over 50,000 Veterans), and Belmont Shore

#### TRAFFIC COUNTS (PLACER.AI)

+  $\pm$  95,000 average cars per day on East 7th Street / Highway 22 at North Bellflower Boulevard, and  $\pm$  60,000 average cars per day on PCH at North Bellflower Boulevard