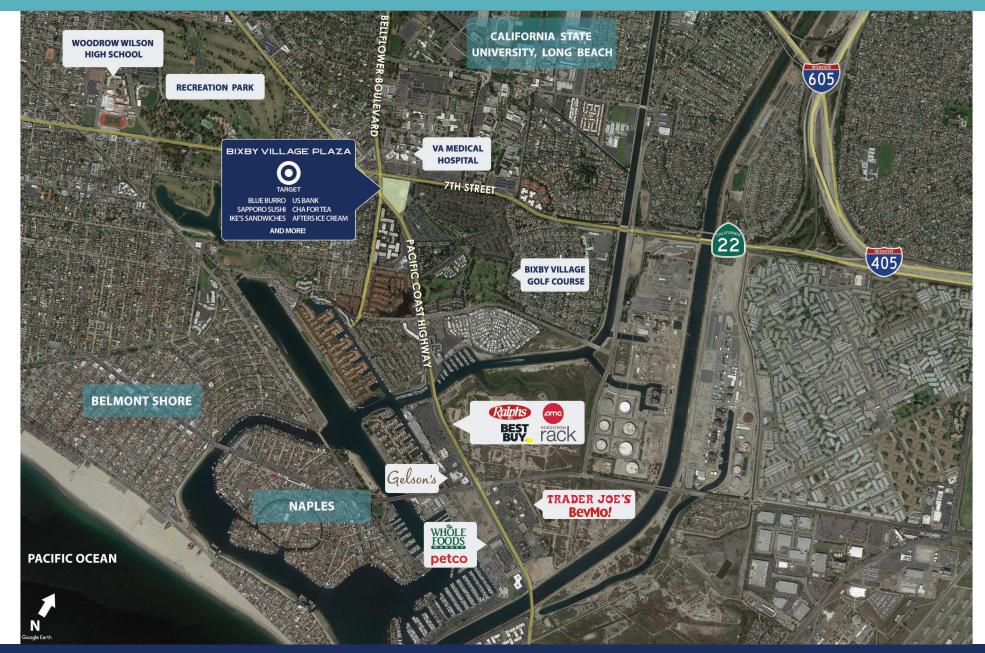

#### **HIGHLIGHTS**

- + A 76,883 square foot neighborhood shopping center
- + Corners two major intersections including 7th Street & Bellflower Boulevard and Pacific Coast Highway & Bellflower Boulevard
- + Located in the affluent area of Long Beach adjacent to California State University, Long Beach (± 40,000 students), the VA Medical Center (± 2,200 employees servicing over 50,000 Veterans), and Belmont Shore

## WELCOME TO LONG BEACH