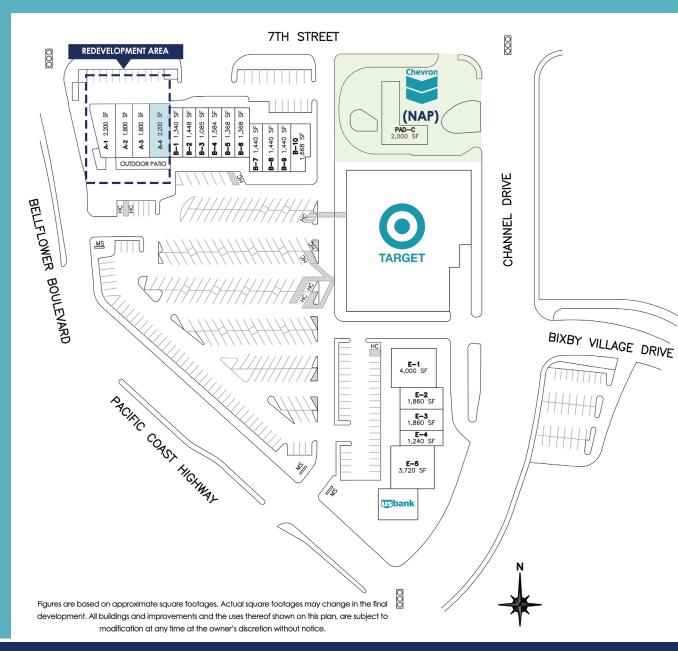

m$  95,000 average cars per day on East 7th Street / Highway 22 at North Bellflower Boulevard, and  $\pm$  60,000 average cars per day on PCH at North Bellflower Boulevard

+ ± 44,800 customer visits per week

#### 2023 DEMOGRAPHICS (COSTAR)

|              |                           | 1 Mile    | 3 Mile    | 5 Mile    |
|--------------|---------------------------|-----------|-----------|-----------|
| <b>(;;</b> ) | Population:               | 12,880    | 180,342   | 423,826   |
| \$           | Average Household Income: | \$134,701 | \$111,203 | \$107,420 |
|              | Employee Population:      | 10,563    | 69,534    | 188,560   |





## WELCOME TO LONG BEACH





### 5760 East 7th Street | Long Beach | 90803

WESTAR ASSOCIATES 800.353.7822 info@westar1.com westarassociates.com





\_\_\_\_ ≯\_\_(f

5760 East 7th Street | Long Beach | 90803

WESTAR ASSOCIATES 800.353.7822 info@westar1.com westarassociates.com





5760 East 7th Street | Long Beach | 90803

WESTAR ASSOCIATES 800.353.7822 info@westar1.com westarassociates.com