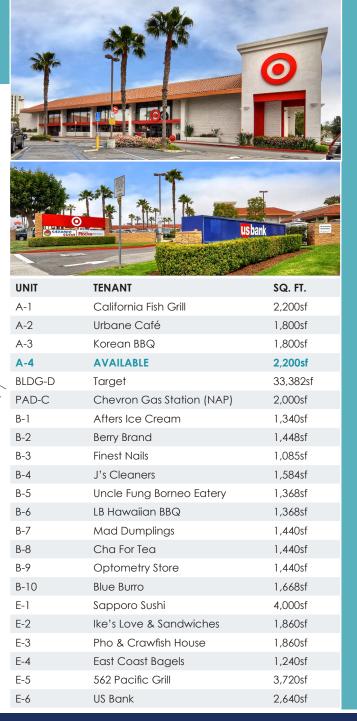

95,000 average cars per day on East 7th Street / Highway 22 at North Bellflower Boulevard, and  $\pm$  60,000 average cars per day on PCH at North Bellflower Boulevard

+ ± 44,800 customer visits per week

#### 2023 DEMOGRAPHICS (COSTAR)

|              |                           | 1 Mile    | 3 Mile    | 5 Mile    |
|--------------|---------------------------|-----------|-----------|-----------|
| <b>(;;</b> ) | Population:               | 12,880    | 180,342   | 423,826   |
| \$           | Average Household Income: | \$134,701 | \$111,203 | \$107,420 |
|              | Employee Population:      | 10,563    | 69,534    | 188,560   |





## WELCOME TO LONG BEACH





### 5760 East 7th Street | Long Beach | 90803

WESTAR ASSOCIATES 800.353.7822 info@westar1.com westarassociates.com





\_\_\_\_ ≯\_\_(f

5760 East 7th Street | Long Beach | 90803

WESTAR ASSOCIATES 800.353.7822 info@westar1.com westarassociates.com





5760 East 7th Street | Long Beach | 90803

WESTAR ASSOCIATES 800.353.7822 info@westar1.com westarassociates.com