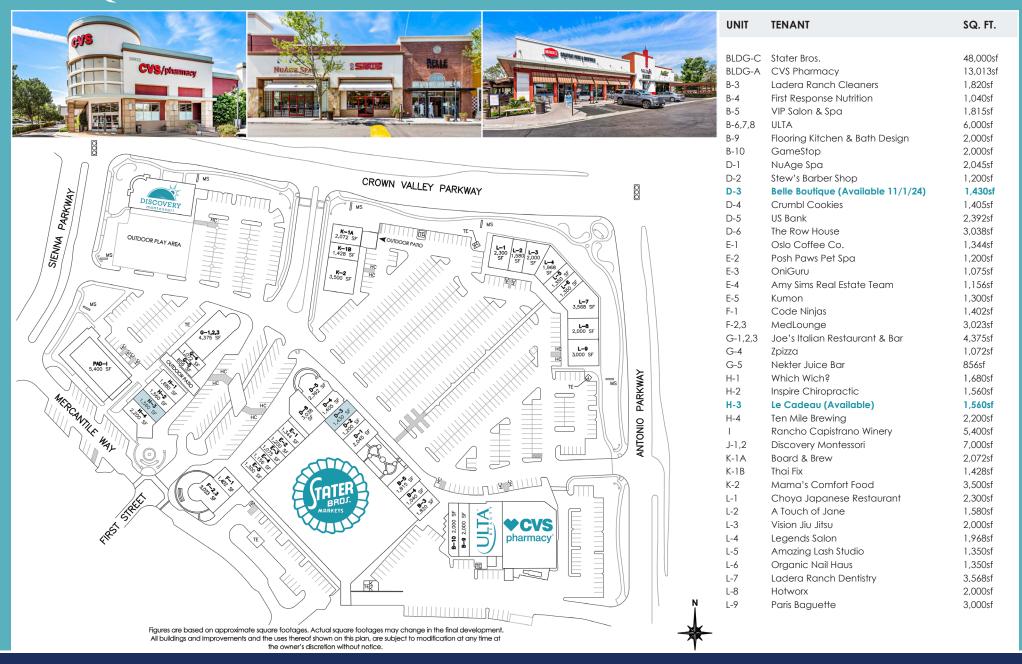

of office space
- + Pedestrian oriented "Main Street"

Join these major tenants at Mercantile West











#### TRAFFIC COUNTS (PLACER.AI)

- + ± 92,200 average cars per day at the Crown Valley Pkwy. & Antonio Pkwy. intersection
- + ± 58,000 average cars per day at the Crown Valley Pkwy. & Sienna Pkwy. intersection
- + ± 51,000 customer visits per week

#### **2023 DEMOGRAPHICS (COSTAR)**

1 Mila

3 Mila

|                                 | i Mile    | 3 Mile    | 5 Mile    |
|---------------------------------|-----------|-----------|-----------|
| Population:                     | 12,904    | 85,452    | 224,326   |
| \$<br>Average Household Income: | \$175,456 | \$169,421 | \$159,023 |
| Employee Population:            | 3,853     | 29,266    | 82,739    |







### MERCANTILE WEST





# MERCANTILE WEST