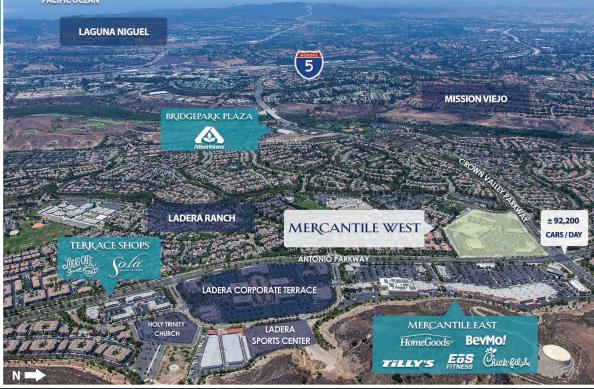

#### **HIGHLIGHTS**

- + A 150,000sf neighborhood lifestyle shopping center
- + SWC of Crown Valley Parkway and Antonio Parkway
- + 4,000 acre master-planned community consisting of 8,100 homes
- + 5 minute drive from 2.43 million square feet of office space
- + Pedestrian oriented "Main Street"

#### TRAFFIC COUNTS (PLACER.AI)

- + ± 92,200 average cars per day at the Crown Valley Pkwy. & Antonio Pkwy. intersection
- + ± 58,000 average cars per day at the Crown Valley Pkwy. & Sienna Pkwy. intersection
- + ± 51,000 customer visits per week