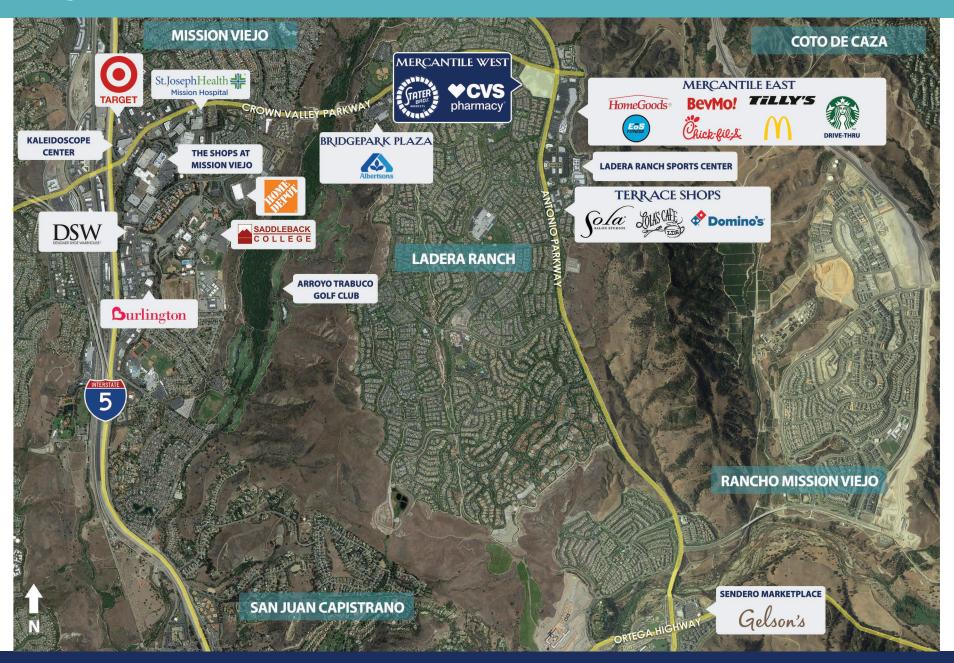

#### **HIGHLIGHTS**

- + A 150,000sf neighborhood lifestyle shopping center
- + SWC of Crown Valley Parkway and Antonio Parkway
- + 4,000 acre master-planned community consisting of 8,100 homes
- + 5 minute drive from 2.43 million square feet of office space
- + Pedestrian oriented "Main Street"

Join these major tenants at Mercantile West