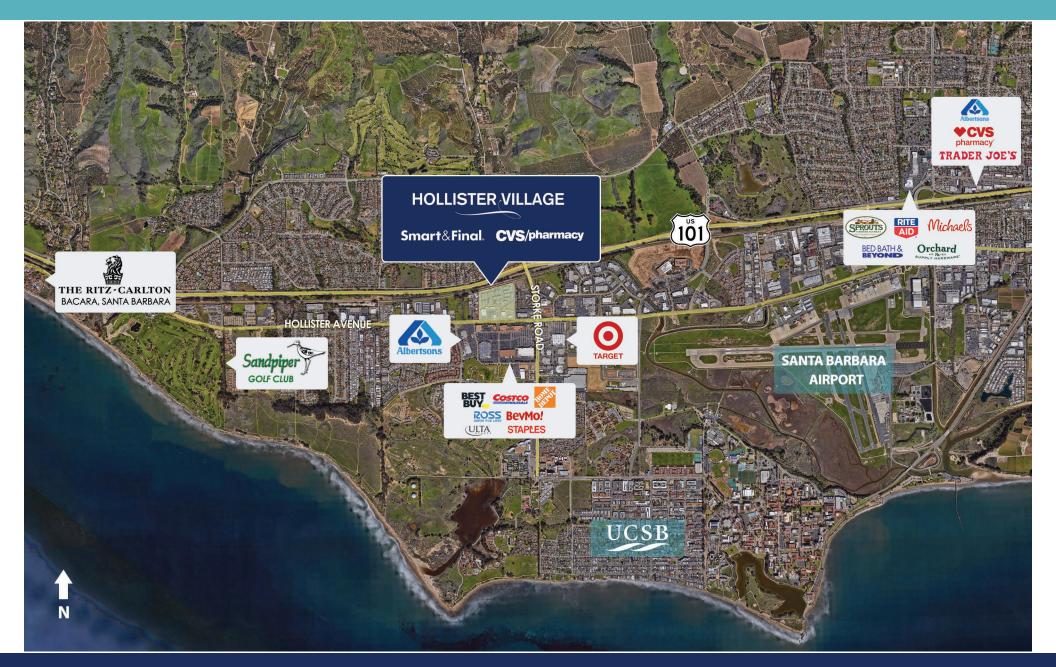

#### HIGHLIGHTS

- + A 75,000 square foot neighborhood shopping center
- + Located at the intersection of Hollister Avenue & Glen Annie Road
- + Adjacent to Hollister Village Apartment Community, consisting of 293 apartment homes
- + Convenient freeway access from Highway 101 at the Storke Road Exit
- + Notable tenants in the market include Target, Costco, Home Depot, Best Buy, Staples, Ross, ULTA Beauty, Bevmo!, & Albertsons
- + Close proximity to campus of UCSB (over 26,000 students)