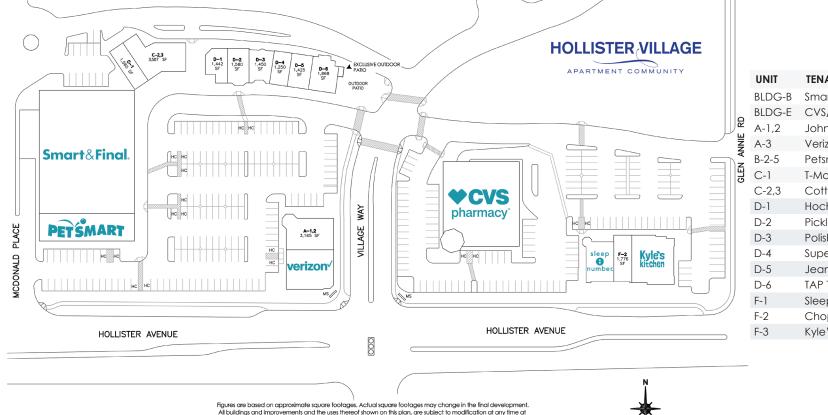

### HOLLISTER VILLAGE PLAZA

the owner's discretion without notice.

| NIT   | TENANT                | SQ. FT.  |
|-------|-----------------------|----------|
| ldg-b | Smart & Final Extra!  | 24,757sf |
| LDG-E | CVS/pharmacy          | 15,000sf |
| -1,2  | Johnson Family Dental | 3,165sf  |
| -3    | Verizon Wireless      | 3,982sf  |
| -2-5  | Petsmart              | 6,280sf  |
| -1    | T-Mobile              | 1,560sf  |
| -2,3  | Cottage Urgent Care   | 3,507sf  |
| -1    | Hochaya               | 1,442sf  |
| -2    | Pickles & Swiss       | 1,580sf  |
| -3    | Polished Nail Spa     | 1,450sf  |
| -4    | Supercuts             | 1,250sf  |
| -5    | Jeannine's Bakery     | 1,425sf  |
| -6    | TAP Thai              | 1,868sf  |
| 1     | Sleep Number          | 2,334sf  |
| 2     | Choppa Poke           | 1,776sf  |
| .3    | Kyle's Kitchen        | 4,188sf  |
|       |                       |          |