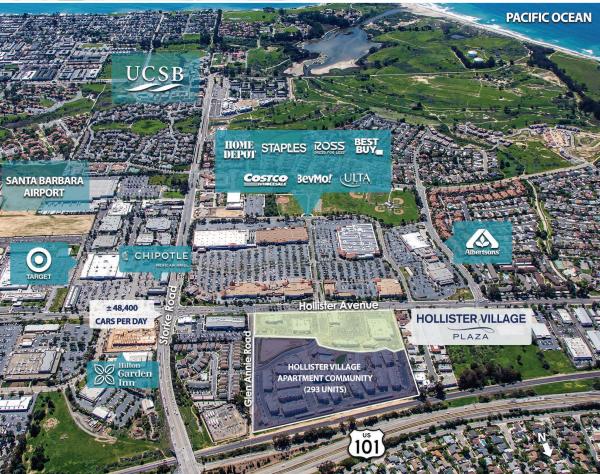

# HOLLISTER VILLAGE PLAZA

#### HIGHLIGHTS

- + A 75,000 square foot neighborhood shopping center
- + Located at the intersection of Hollister Avenue & Glen Annie Road
- + Adjacent to Hollister Village Apartment Community, consisting of 293 apartment homes
- + Convenient freeway access from Highway 101 at the Storke Road Exit
- + Notable tenants in the market include Target, Costco, Home Depot, Best Buy, Staples, Ross, ULTA Beauty, Bevmo!, & Albertsons
- + Close proximity to campus of UCSB (over 26,000 students)

#### TRAFFIC COUNTS (PLACER.AI)

- +  $\pm$  55,800 average cars per day at Hollister Avenue & Storke Road
- + ± 29,400 customer visits per week