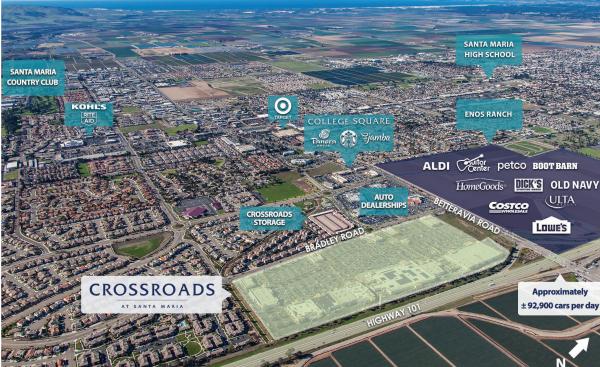

## HIGHLIGHTS

- + A 492,000 square foot power center
- + Located at the Highway 101 & Betteravia Road interchange offering consumers ease of access while expanding the Center's drawing power
- + Unmatched visibility with Highway 101 frontage, as well as pylon, monument, and storefront signage opportunities
- + Unparalleled cross-marketing opportunities with national, regional, and local tenant mix

#### TRAFFIC COUNTS (PLACER.AI)

- + ± 92,900 average cars per day on Highway 101 at Betteravia Rd.
- + ± 8.8 million customer visits per year