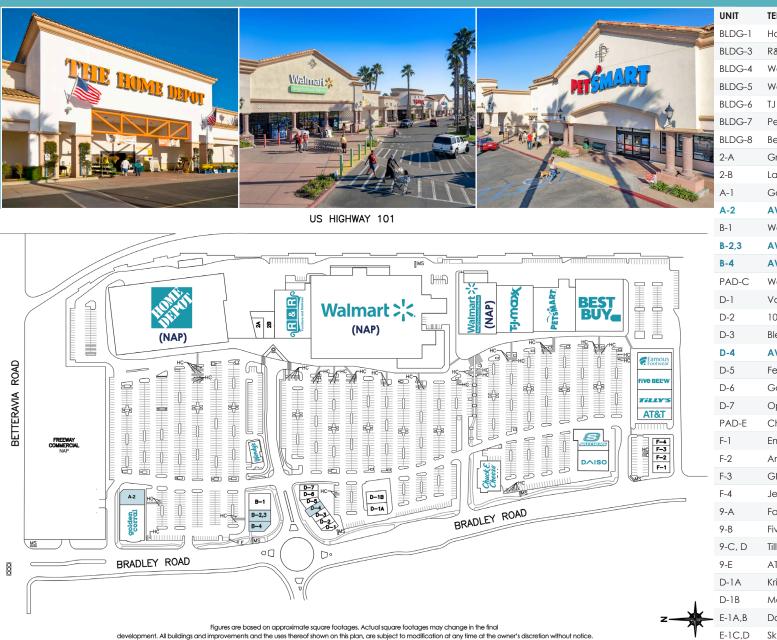

PACIFIC OCEAN

\_/⊾ )\_\_((

2120 South Bradley Road | Santa Maria | 93455

WESTAR ASSOCIATES 800.353.7822 info@westar1.com westarassociates.com

AT SANTA MARIA

|   | UNIT   | TENANT                            | SQ. FT.   |
|---|--------|-----------------------------------|-----------|
|   | BLDG-1 | Home Depot (NAP)                  | 105,700sf |
|   | BLDG-3 | R&R Furniture                     | 24,197sf  |
|   | BLDG-4 | Walmart (NAP)                     | 135,000sf |
|   | BLDG-5 | Walmart Neighborhood Market (NAP) | 32,000sf  |
|   | BLDG-6 | TJ Maxx                           | 24,500sf  |
|   | BLDG-7 | Petsmart                          | 26,040sf  |
|   | BLDG-8 | Best Buy                          | 30,132sf  |
|   | 2-A    | Great Clips                       | 1,066sf   |
|   | 2-В    | La Michoacana Plus                | 2,934sf   |
| 1 | A-1    | Golden Corral                     | 11,060sf  |
|   | A-2    | AVAILABLE                         | 3,540sf   |
|   | B-1    | Work World                        | 5,000sf   |
|   | B-2,3  | AVAILABLE                         | 2,960sf   |
|   | B-4    | AVAILABLE                         | 2,728sf   |
|   | PAD-C  | Wendy's                           | 2,940sf   |
|   | D-1    | Vogue Nails                       | 1,200sf   |
|   | D-2    | 101 Grill                         | 1,300sf   |
|   | D-3    | Blenders In The Grass             | 1,500sf   |
|   | D-4    | AVAILABLE                         | 1,500sf   |
|   | D-5    | FedEx Office                      | 2,400sf   |
|   | D-6    | GameStop                          | 1,600sf   |
|   | D-7    | Oportun                           | 1,600sf   |
|   | PAD-E  | Chuck E. Cheese's                 | 10,600sf  |
|   | F-1    | Emerge CrossFit                   | 4,200sf   |
|   | F-2    | Ami Nails                         | 1,460sf   |
|   | F-3    | GNC                               | 1,460sf   |
|   | F-4    | Jersey Mike's Subs                | 1,680sf   |
|   | 9-A    | Famous Footwear                   | 7,080sf   |
|   | 9-B    | Five Below                        | 9,180sf   |
|   | 9-C, D | Tilly's                           | 9,660sf   |
|   | 9-E    | AT&T Wireless                     | 4,080sf   |
|   | D-1A   | Krispy Kreme Doughnuts            | 2,760sf   |
|   | D-1B   | Mountain Mike's Pizza             | 2,740sf   |
| _ | E-1A,B | Daiso                             | 8,000sf   |
|   | E-1C,D | Skechers                          | 8,000sf   |