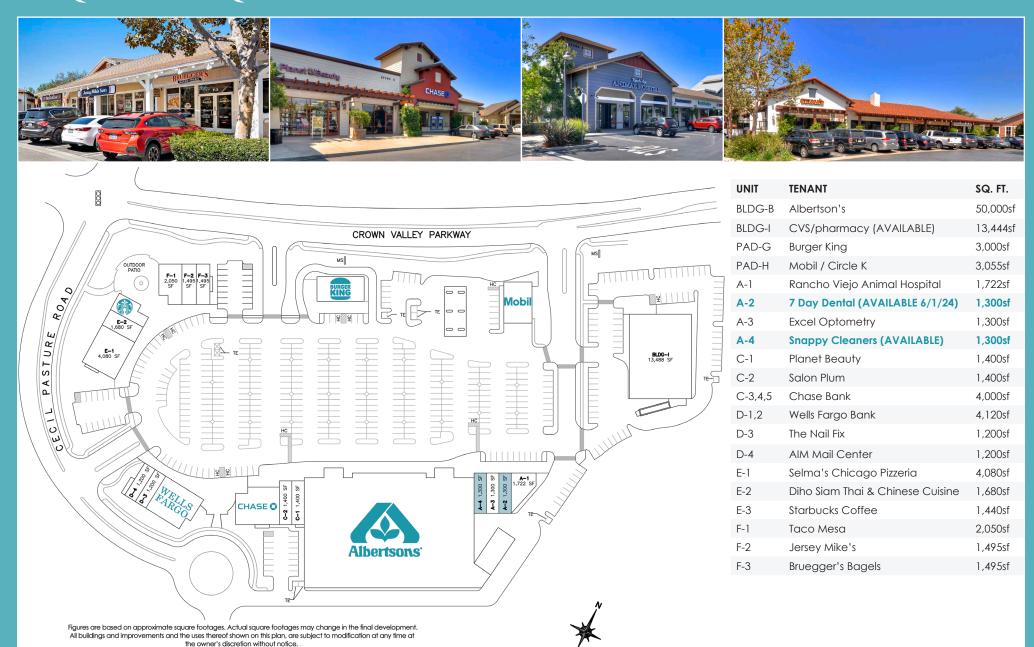

#### **HIGHLIGHTS**

- + A 99,518 square foot neighborhood shopping center
- + SEC of Crown Valley Parkway & Cecil Pasture Road at West entrance to Ladera Ranch
- + 4,000 acre master-planned community in South Orange County, California consisting of 8,100 homes
- + 1.5 miles East of San Diego Freeway (I-5)

Join these major tenants at Bridgepark Plaza

CHASE

**Mobil** 