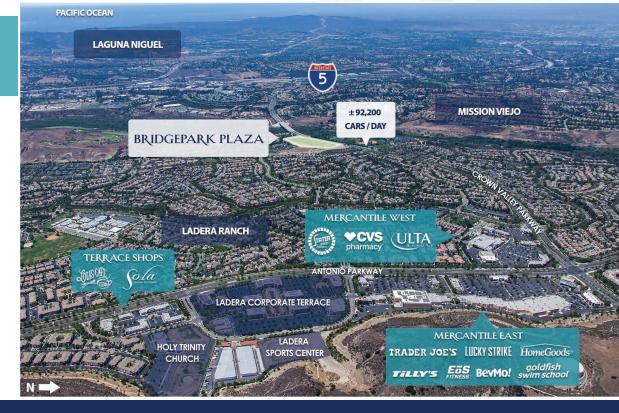

#### TRAFFIC COUNTS (PLACER.AI)

- + ± 92,200 average cars per day on Crown Valley Parkway
- + ± 41,000 customer visits per week

WELCOME TO LADERA RANCH

westarassociates.com