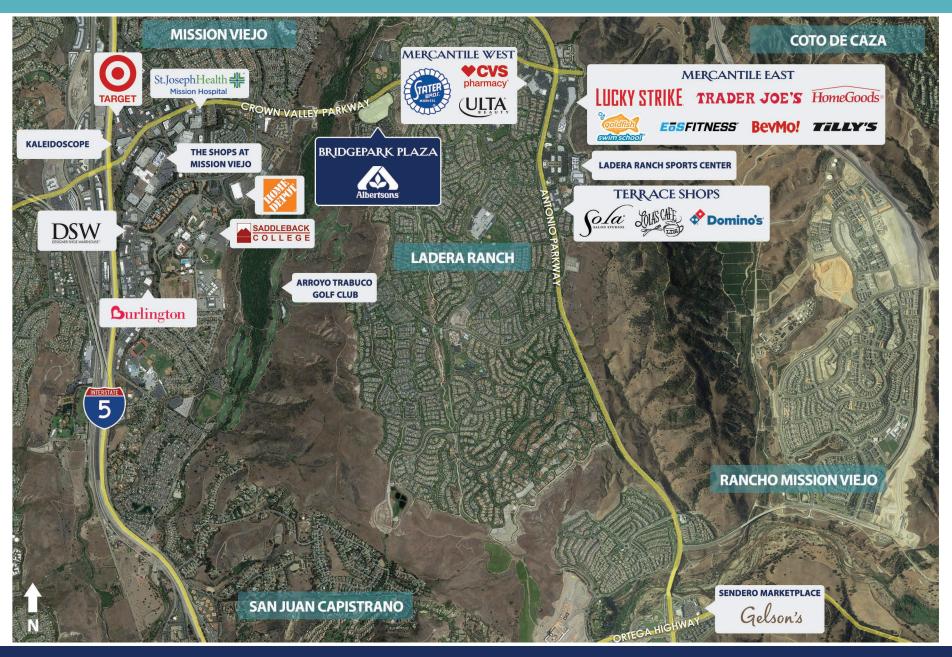

Orange County, California consisting of 8,100 homes
- + 1.5 miles East of San Diego Freeway (I-5)

Join these major tenants at Bridgepark Plaza





CHASE



**Mobil** 

#### TRAFFIC COUNTS (PLACER.AI)

- + ± 92,200 average cars per day on Crown Valley Parkway
- + ± 41,000 customer visits per week

#### **2023 DEMOGRAPHICS (COSTAR)**

|                                 | 1 Mile    | 3 Mile    | 5 Mile    |
|---------------------------------|-----------|-----------|-----------|
| Population:                     | 18,820    | 92,741    | 275,358   |
| \$<br>Average Household Income: | \$163,879 | \$168,120 | \$149,912 |
| Employee Population:            | 4.230     | 38,451    | 109,964   |





WELCOME TO LADERA RANCH





westarassociates.com

### BRIDGEPARK PLAZA





## BRIDGEPARK PLAZA