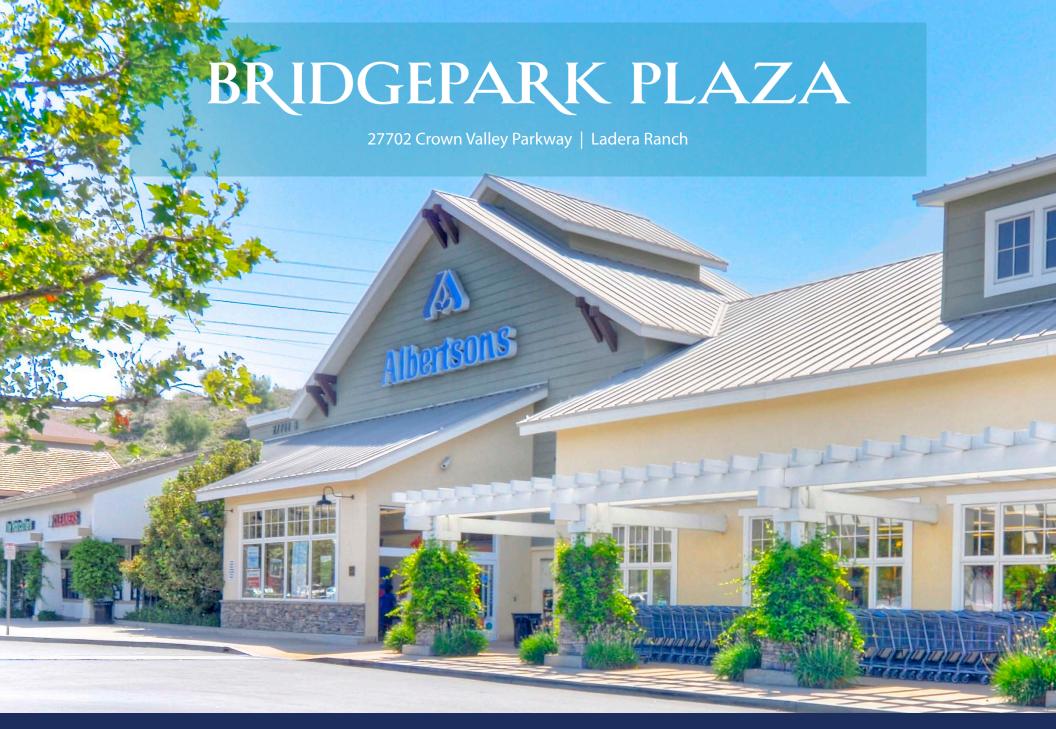

# BRIDGEPARK PLAZA

#### **HIGHLIGHTS**

- + A 99,518 square foot neighborhood shopping center
- + SEC of Crown Valley Parkway & Cecil Pasture Road at West entrance to Ladera Ranch
- + 4,000 acre master-planned community in South Orange County, California consisting of 8,100 homes
- + 1.5 miles East of San Diego Freeway (I-5)