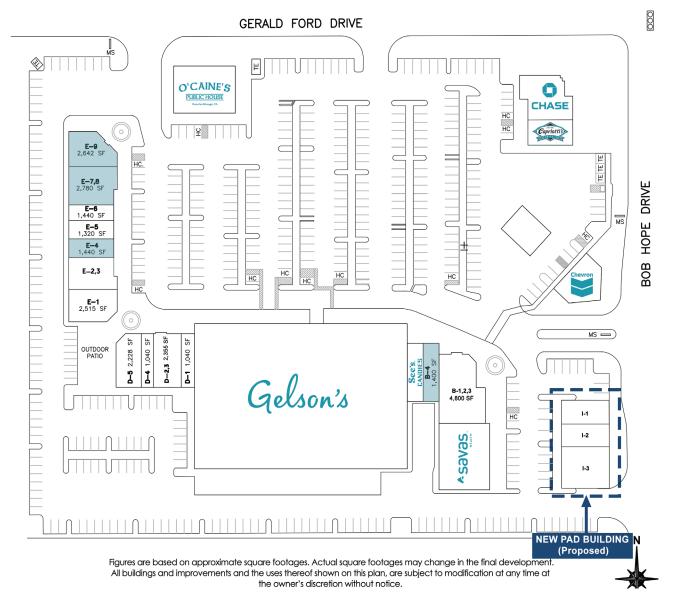

# \*\*RANCHO MIRAGE MARKETPLACE

| UNIT    | TENANT                           | SQ. FT.   |
|---------|----------------------------------|-----------|
| BLDG-C  | Gelson's                         | 49,860sf  |
| Α       | Savas Health                     | 5,500sf   |
| B-1,2,3 | Arabella Wellness & Salon Suites | 4,800sf   |
| B-4     | AVAILABLE                        | 1,400sf   |
| B-5     | See's Candies                    | 1,400sf   |
| D-1     | Foot Joy & Comfort               | 1,040sf   |
| D-2,3   | Mega Nails & Spa                 | 2,355sf   |
| D-4     | Just Food For Dogs               | 1,040sf   |
| D-5     | Classic Cleaners                 | 2,228sf   |
| E-1     | Joyce's Sushi                    | 2,515sf   |
| E-2,3   | Paint and Fire                   | 2,240sf   |
| E-4     | AVAILABLE                        | 1,440sf   |
| E-5     | Absolutely Postal                | 1,320sf   |
| E-6     | Presidential Cuts                | 1,440sf   |
| E-7,8   | AVAILABLE                        | 2,780sf   |
| E-9     | AVAILABLE                        | 2,642sf   |
| PAD-F   | O'Caine's Irish Pub              | 6,000sf   |
| G-1     | Chase Bank                       | 5,000sf   |
| G-2     | Capriotti's Sandwich Shop        | 1,500sf   |
| PAD-H   | Chevron                          | 2,000sf   |
| PAD-I   | AVAILABLE (Divisible)            | ± 4,500sf |