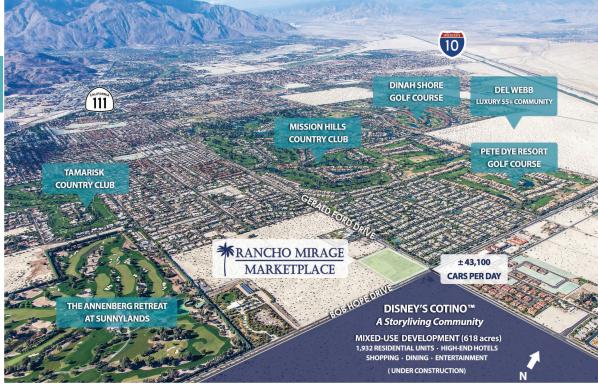

#### **HIGHLIGHTS**

- + A 98,500sf neighborhood shopping center
- + Located adjacent to the development of Disney's Storyliving Community, Cotino<sup>TM</sup> a 618 acre master planned development to include residential, hospitality, commercial, and office elements now under construction
- + 1.5 miles from Eisenhower Health, ranked #1 hospital in the Inland Empire and among the top 100 hospitals in the U.S. with over 3,000 employees
- + 1.5 miles from the newest Del Webb active adult community with over 1,000 new homes
- + Five of the largest employers in Rancho Mirage are located within a 2 mile radius of the shopping center
- + Approximately 3,000 hotel rooms within a 3 mile radius

### TRAFFIC COUNTS (PLACER.AI)

- + ± 43,100 average cars per day at the Bob Hope Drive & Gerald Ford Drive intersection
- + ± 15,900 customer visits per week