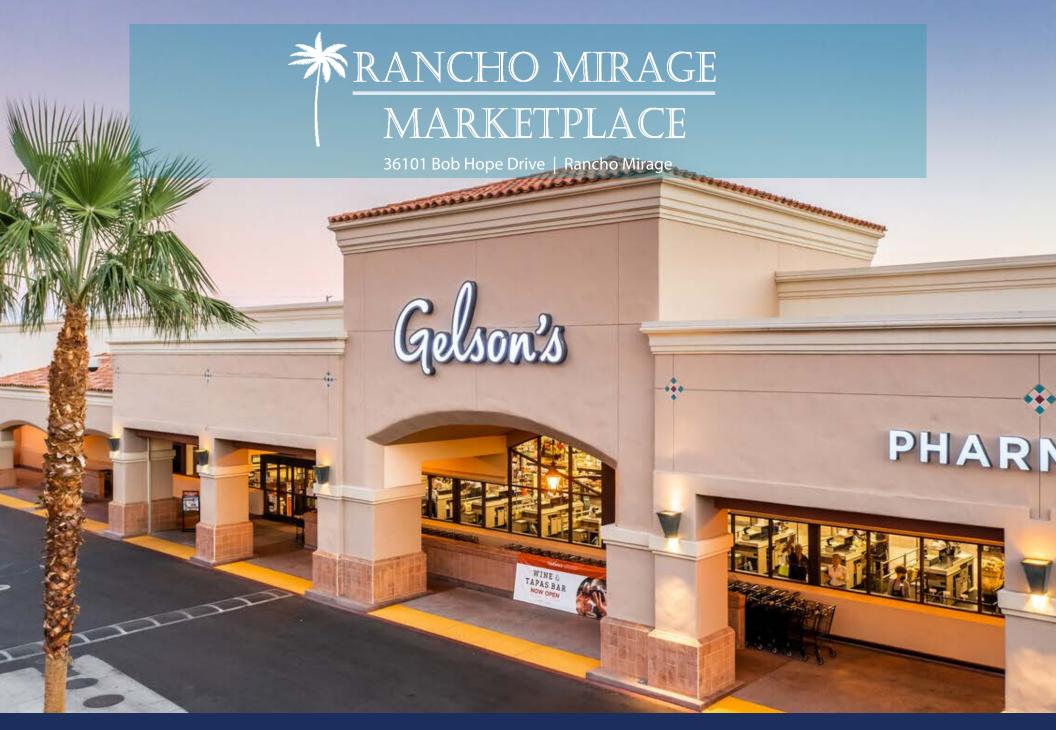

# \*\*RANCHO MIRAGE MARKETPLACE

| UNIT    | TENANT                           | SQ. FT.   |
|---------|----------------------------------|-----------|
| BLDG-C  | Gelson's                         | 49,860sf  |
| Α       | Savas Health                     | 5,500sf   |
| B-1,2,3 | Arabella Wellness & Salon Suites | 4,800sf   |
| B-4     | AVAILABLE                        | 1,400sf   |
| B-5     | See's Candies                    | 1,400sf   |
| D-1     | Foot Joy & Comfort               | 1,040sf   |
| D-2,3   | Mega Nails & Spa                 | 2,355sf   |
| D-4     | Just Food For Dogs               | 1,040sf   |
| D-5     | Classic Cleaners                 | 2,228sf   |
| E-1     | Joyce's Sushi                    | 2,515sf   |
| E-2,3   | Paint and Fire                   | 2,240sf   |
| E-4     | AVAILABLE                        | 1,440sf   |
| E-5     | Absolutely Postal                | 1,320sf   |
| E-6     | Presidential Cuts                | 1,440sf   |
| E-7,8   | AVAILABLE                        | 2,780sf   |
| E-9     | AVAILABLE                        | 2,642sf   |
| PAD-F   | O'Caine's Irish Pub              | 6,000sf   |
| G-1     | Chase Bank                       | 5,000sf   |
| G-2     | Capriotti's Sandwich Shop        | 1,500sf   |
| PAD-H   | Chevron                          | 2,000sf   |
| PAD-I   | AVAILABLE (Divisible)            | ± 4,500sf |