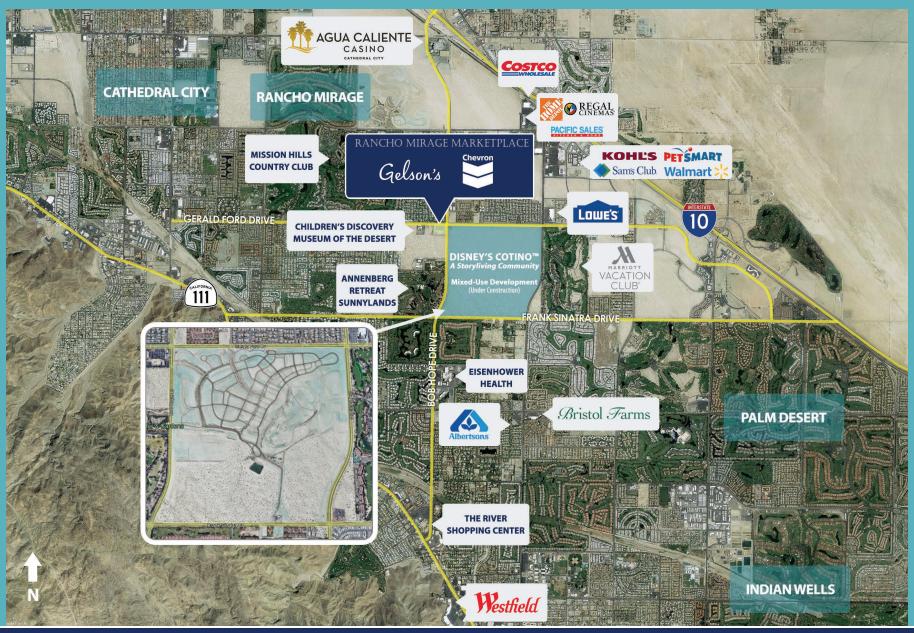

#### **HIGHLIGHTS**

- + A 98,500sf neighborhood shopping center
- + Located adjacent to the development of Disney's Storyliving Community, Cotino<sup>TM</sup> a 618 acre master planned development to include residential, hospitality, commercial, and office elements now under construction
- + 1.5 miles from Eisenhower Health, ranked #1 hospital in the Inland Empire and among the top 100 hospitals in the U.S. with over 3,000 employees
- + 1.5 miles from the newest Del Webb active adult community with over 1,000 new homes
- + Five of the largest employers in Rancho Mirage are located within a 2 mile radius of the shopping center
- + Approximately 3,000 hotel rooms within a 3 mile radius

### TRAFFIC COUNTS (PLACER.AI)

- + ± 43,100 average cars per day at the Bob Hope Drive & Gerald Ford Drive intersection
- + ± 15,900 customer visits per week