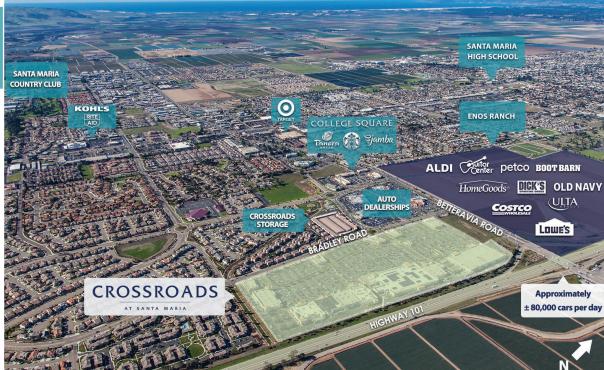

#### HIGHLIGHTS

- + A 492,000 square foot power center
- + Located at the Highway 101 & Betteravia Road interchange offering consumers ease of access while expanding the Center's drawing power
- + Unmatched visibility with Highway 101 frontage, as well as pylon, monument, and storefront signage opportunities
- + Unparalleled cross-marketing opportunities with national, regional, and local tenant mix

#### Join these major tenants at Crossroads

#### TRAFFIC COUNTS (PLACER.AI)

- + ± 80,000 average cars per day on Highway 101 at Betteravia Rd.
- + ± 147,500 customer visits per week