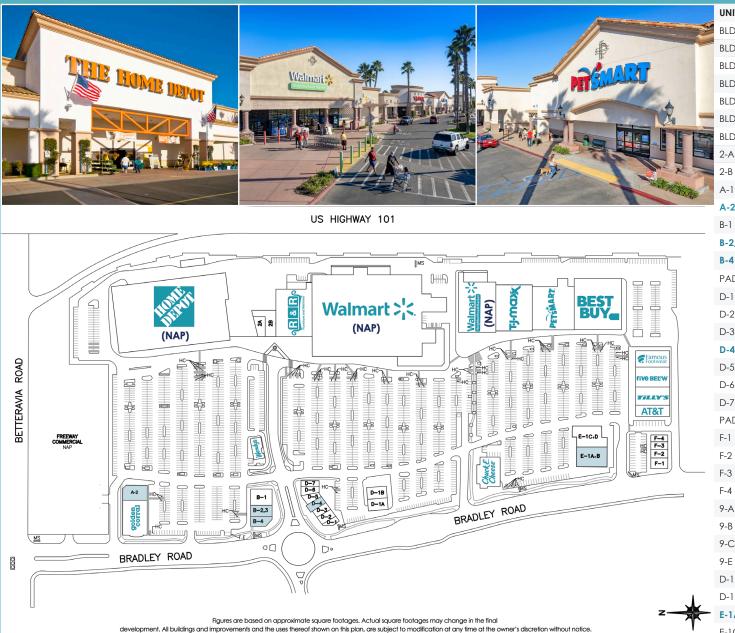

PACIFIC OCEAN

2120 South Bradley Road | Santa Maria | 93455

WESTAR ASSOCIATES 800.353.7822 info@westar1.com westarassociates.com

AT SANTA MARIA

|         | UNIT   | TENANT                            | SQ. FT.       |
|---------|--------|-----------------------------------|---------------|
| 9       | BLDG-1 | Home Depot (NAP)                  | 105,700sf     |
|         | BLDG-3 | R&R Furniture                     | 24,197sf      |
|         | BLDG-4 | Walmart (NAP)                     | 135,000sf     |
|         | BLDG-5 | Walmart Neighborhood Market (NAP) | 32,000sf      |
|         | BLDG-6 | TJ Maxx                           | 24,500sf      |
| -       | BLDG-7 | Petsmart                          | 26,040sf      |
|         | BLDG-8 | Best Buy                          | 30,132sf      |
| Part of | 2-A    | Great Clips                       | 1,066sf       |
| 11      | 2-B    | La Michoacana Plus                | 2,934sf       |
| N BELL  | A-1    | Golden Corral                     | 11,060sf      |
|         | A-2    | AVAILABLE                         | 3,540sf       |
|         | B-1    | Work World                        | 5,000sf       |
|         | B-2,3  | AVAILABLE                         | 2,960sf       |
|         | B-4    | AVAILABLE                         | 2,728sf       |
|         | PAD-C  | Wendy's                           | 2,940sf       |
|         | D-1    | Vogue Nails                       | 1,200sf       |
|         | D-2    | 101 Grill                         | 1,300sf       |
|         | D-3    | Blenders In The Grass             | 1,500sf       |
|         | D-4    | AVAILABLE                         | 1,500sf       |
|         | D-5    | FedEx Office                      | 2,400sf       |
|         | D-6    | GameStop                          | 1,600sf       |
|         | D-7    | Oportun                           | 1,600sf       |
|         | PAD-E  | Chuck E. Cheese's                 | 10,600sf      |
|         | F-1    | Emerge CrossFit                   | 4,200sf       |
|         | F-2    | Ami Nails                         | 1,460sf       |
|         | F-3    | GNC                               | 1,460sf       |
|         | F-4    | Jersey Mike's Subs                | 1,680sf       |
|         | 9-A    | Famous Footwear                   | 7,080sf       |
|         | 9-B    | Five Below                        | 9,180sf       |
|         | 9-C, D | Tilly's                           | 9,660sf       |
|         | 9-E    | AT&T Wireless                     | 4,080sf       |
|         | D-1A   | Krispy Kreme Doughnuts            | 2,760sf       |
|         | D-1B   | Mountain Mike's Pizza             | 2,740sf       |
| -       | E-1A,B | AVAILABLE                         | 3,500-8,000sf |
|         | E-1C,D | Skechers                          | 8,000sf       |
|         |        |                                   |               |