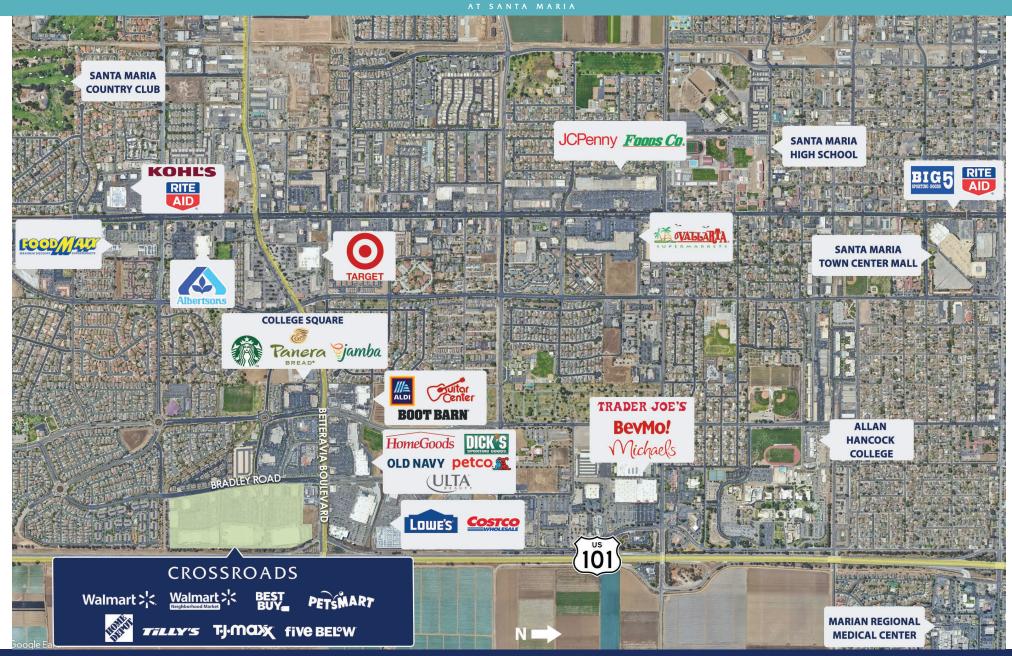

| 1,680sf       |
|         | 9-A    | Famous Footwear                   | 7,080sf       |
|         | 9-B    | Five Below                        | 9,180sf       |
|         | 9-C, D | Tilly's                           | 9,660sf       |
|         | 9-E    | AT&T Wireless                     | 4,080sf       |
|         | D-1A   | Krispy Kreme Doughnuts            | 2,760sf       |
|         | D-1B   | Mountain Mike's Pizza             | 2,740sf       |
| -       | E-1A,B | AVAILABLE                         | 3,500-8,000sf |
|         | E-1C,D | Skechers                          | 8,000sf       |
|         |        |                                   |               |



2120 South Bradley Road | Santa Maria | 93455

WESTAR ASSOCIATES 800.353.7822 info@westar1.com westarassociates.com





2120 South Bradley Road | Santa Maria | 93455

WESTAR ASSOCIATES 800.353.7822 info@westar1.com westarassociates.com