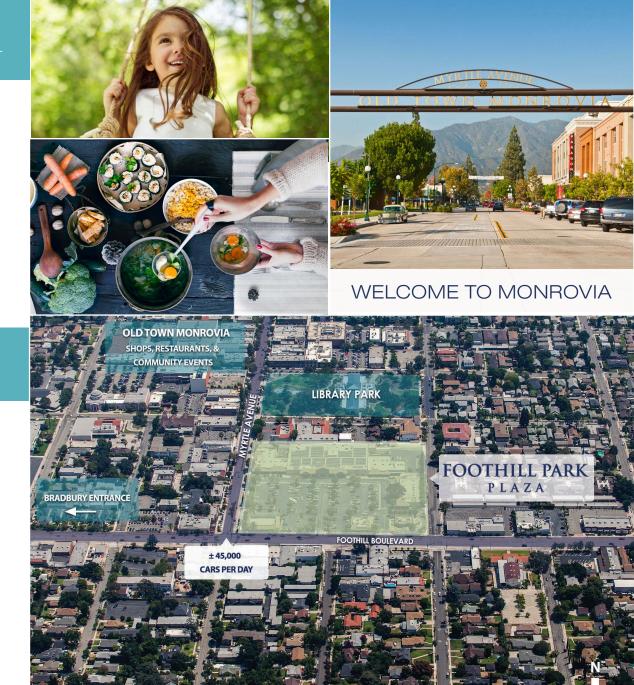

## HIGHLIGHTS

- + A 96,390 square foot grocery anchored shopping center located in the heart of the Monrovia trade area
- + Close proximity to high income areas of Bradbury, Monrovia Foothills, and Sierra Madre
- + Convenient access via multiple ingress/egress points on Foothill Boulevard, Myrtle Avenue and Primrose Avenue
- + Excellent and diverse mix of national and regional tenants

### TRAFFIC COUNTS (PLACER.AI)

+ ± 45,000 average cars per day at the intersection of Foothill Boulevard and Myrtle Avenue

+ ± 40,800 customer visits per week