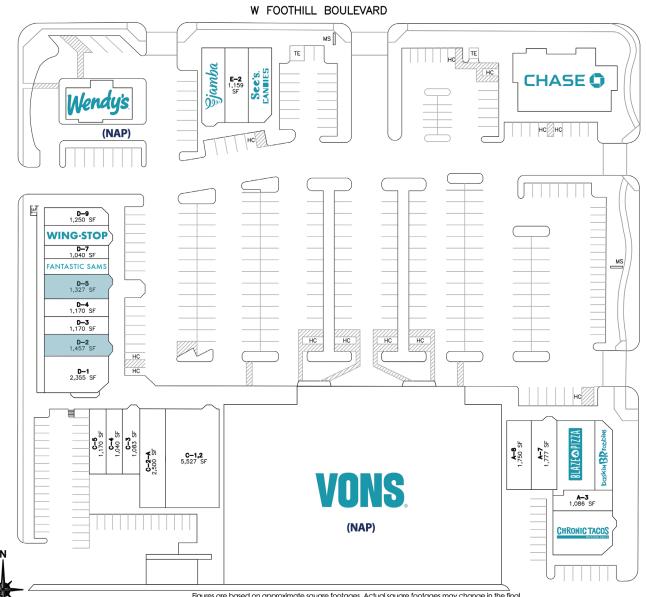

#### WESTAR ASSOCIATES 800.353.7822 info@westar1.com westarassociates.com

102 West Foothill Boulevard | Monrovia | 91016

000

| UNIT   | TENANT                        | SQ. FT.  |
|--------|-------------------------------|----------|
| BLDG-B | Vons (NAP)                    | 49,860sf |
| PAD-A  | Chase Bank                    | 5,544sf  |
| PAD-C  | Wendy's (NAP)                 | 3,000sf  |
| A-1,2  | Chronic Tacos                 | 2,677sf  |
| A-3    | Aurora Cryo Spa               | 1,086sf  |
| A-4    | Baskin Robbins Ice Cream      | 1,210sf  |
| A-5,6  | Blaze Pizza                   | 2,660sf  |
| A-7    | MOOYAH Burgers, Fries, Shakes | 1,777sf  |
| A-8    | Noodle St.                    | 1,750sf  |
| C-1,2  | The Dog Zone                  | 5,527sf  |
| C-2A   | West Coast Dental             | 2,500sf  |
| C-3    | TK Cafe & Dim Sum             | 1,083sf  |
| C-4    | Art Time                      | 1,040sf  |
| C-5    | Sanrio Surprises              | 1,170sf  |
| D-1    | Blake Swim School             | 2,355sf  |
| D-2    | AVAILABLE                     | 1,457sf  |
| D-3    | Euphoria Nails & Spa          | 1,170sf  |
| D-4    | Grindz Aloha Infused Poke     | 1,170sf  |
| D-5    | AVAILABLE                     | 1,327sf  |
| D-6    | Fantastic Sams                | 1,040sf  |
| D-7    | Hydration Room                | 1,040sf  |
| D-8    | Wingstop                      | 1,197sf  |
| D-9    | Waba Grill                    | 1,250sf  |
| E-1    | Jamba Juice                   | 1,155sf  |
| E-2    | D'Vine Mediterranean          | 1,159sf  |
| E-3    | See's Candies                 | 1,186sf  |
|        |                               |          |

Figures are based on approximate square footages. Actual square footages may change in the final development. All buildings and improvements and the uses thereof shown on this plan, are subject to modification at any time at the owner's discretion without notice.