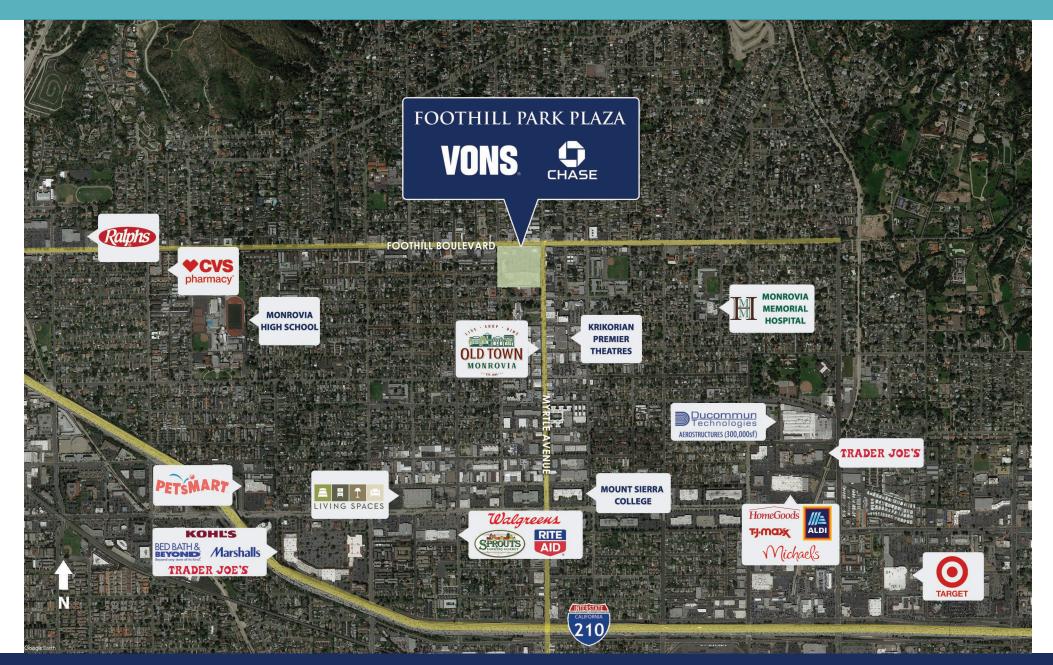

## HIGHLIGHTS

- + A 96,390 square foot grocery anchored shopping center located in the heart of the Monrovia trade area
- + Close proximity to high income areas of Bradbury, Monrovia Foothills, and Sierra Madre
- + Convenient access via multiple ingress/egress points on Foothill Boulevard, Myrtle Avenue and Primrose Avenue
- + Excellent and diverse mix of national and regional tenants

#### Join these major tenants at Foothill Park Plaza