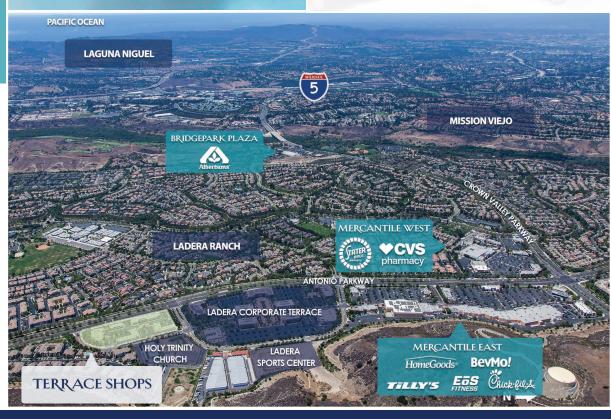

nt to a 226,000sf existing office/medical complex, the 120,000sf Ladera Sports Center, and Holy Trinity Church with over 2,000 members
- + 4,000 acre master-planned community consisting of 8,100 homes

#### Join these major tenants in Ladera Ranch



#### TRAFFIC COUNTS (PLACER.AI)

+ ± 46,900 average cars per day on Antonio Parkway

+ ± 9,900 customer visits per week

#### 2022 DEMOGRAPHICS (COSTAR)

|                                 | 1 Mile    | 3 Mile    | 5 Mile    |
|---------------------------------|-----------|-----------|-----------|
| Population:                     | 13,767    | 75,134    | 206,546   |
| \$<br>Average Household Income: | \$183,938 | \$169,401 | \$157,220 |
| Employee Population:            | 3,438     | 25,731    | 72,543    |





#### WELCOME TO LADERA RANCH



#### WESTAR ASSOCIATES 800.353.7822 info@westar1.com westarassociates.com

#### 1101 Corporate Drive | Ladera Ranch | 92694



CORPORATE DRIVE



discretion without notice.

|   | A-2   | Tutu School                     | 1,200sf |
|---|-------|---------------------------------|---------|
|   | A-3   | Hala's Paws                     | 1,000sf |
|   | A-4   | Ladera Ranch Grooming & Pet Spa | 1,200sf |
|   | A-5   | Happy Nails                     | 1,350sf |
|   | A-6   | Terrace Cleaners                | 1,450sf |
|   | A-7   | Ladera Ranch Animal Hospital    | 2,900sf |
|   | B-1   | Singers Company (Avail. 9/1/24) | 1,800sf |
|   | B-2,3 | Shredz Gym                      | 3,200sf |
|   | B-4   | Domino's                        | 1,600sf |
|   | B-5   | Movement Recovery