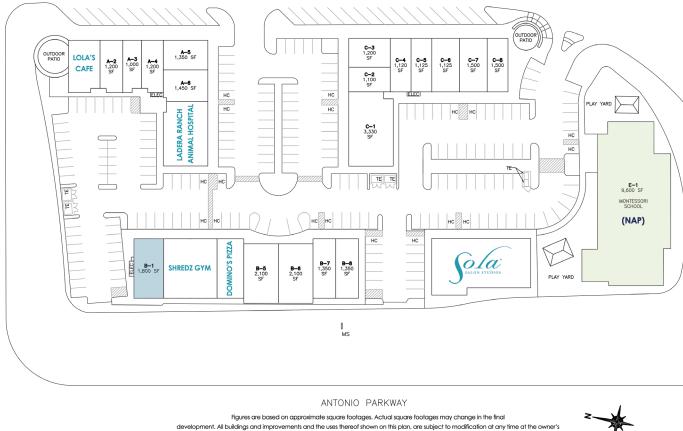

#### 1101 Corporate Drive | Ladera Ranch | 92694

CORPORATE DRIVE

discretion without notice.

|   | A-2   | Tutu School                     | 1,200sf |
|---|-------|---------------------------------|---------|
|   | A-3   | Hala's Paws                     | 1,000sf |
|   | A-4   | Ladera Ranch Grooming & Pet Spa | 1,200sf |
|   | A-5   | Happy Nails                     | 1,350sf |
|   | A-6   | Terrace Cleaners                | 1,450sf |
|   | A-7   | Ladera Ranch Animal Hospital    | 2,900sf |
|   | B-1   | Singers Company (Avail. 9/1/24) | 1,800sf |
|   | B-2,3 | Shredz Gym                      | 3,200sf |
|   | B-4   | Domino's                        | 1,600sf |
|   | B-5   | Movement Recovery               | 2,100sf |
|   | B-6   | Yoga Six                        | 2,100sf |
|   | B-7   | Nixa Martial Arts Institute     | 1,350sf |
|   | B-8   | The Right Hair                  | 1,350sf |
|   | C-1   | My Gym                          | 3,330sf |
|   | C-2   | Mathnasium                      | 1,100sf |
|   | C-3   | Ladera Smile Dentistry          | 1,200sf |
|   | C-4   | Pure Pilates                    | 1,120sf |
|   | C-5   | Danckuts                        | 1,125sf |
|   | C-6   | Rancho Viejo Flooring           | 1,125sf |
| _ | C-7   | Forte Mediterranean Bistro      | 1,500sf |
|   | C-8   | Xclusive Taqueria Moderna       | 1,500sf |
|   | D-1-4 | Sola Salon Studios              | 5,000sf |
|   | E-1   | Montessori School (NAP)         | 9,600sf |
|   |       |                                 |         |

UNIT

A-1

TENANT

Lola's Cafe

1101 Corporate Drive | Ladera Ranch | 92694

WESTAR ASSOCIATES 800.353.7822 info@westar1.com westarassociates.com

SQ. FT.

1,700sf