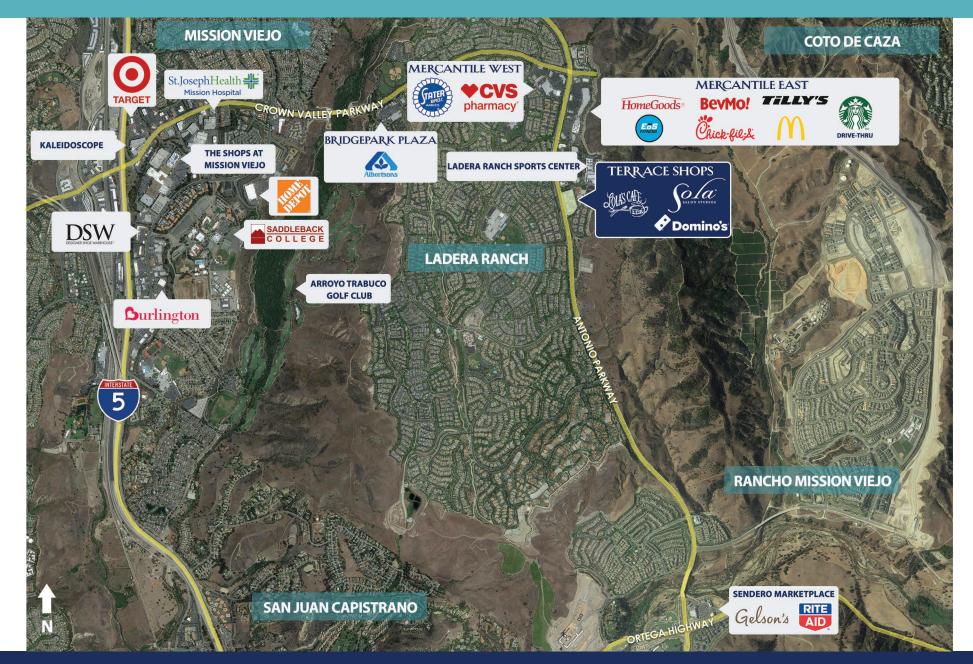

| My Gym                          | 3,330sf |
|   | C-2   | Mathnasium                      | 1,100sf |
|   | C-3   | Ladera Smile Dentistry          | 1,200sf |
|   | C-4   | Pure Pilates                    | 1,120sf |
|   | C-5   | Danckuts                        | 1,125sf |
|   | C-6   | Rancho Viejo Flooring           | 1,125sf |
| _ | C-7   | Forte Mediterranean Bistro      | 1,500sf |
|   | C-8   | Xclusive Taqueria Moderna       | 1,500sf |
|   | D-1-4 | Sola Salon Studios              | 5,000sf |
|   | E-1   | Montessori School (NAP)         | 9,600sf |
|   |       |                                 |         |

UNIT

A-1

TENANT

Lola's Cafe



1101 Corporate Drive | Ladera Ranch | 92694

WESTAR ASSOCIATES 800.353.7822 info@westar1.com westarassociates.com

SQ. FT.

1,700sf

000





1101 Corporate Drive | Ladera Ranch | 92694

WESTAR ASSOCIATES 800.353.7822 info@westar1.com westarassociates.com