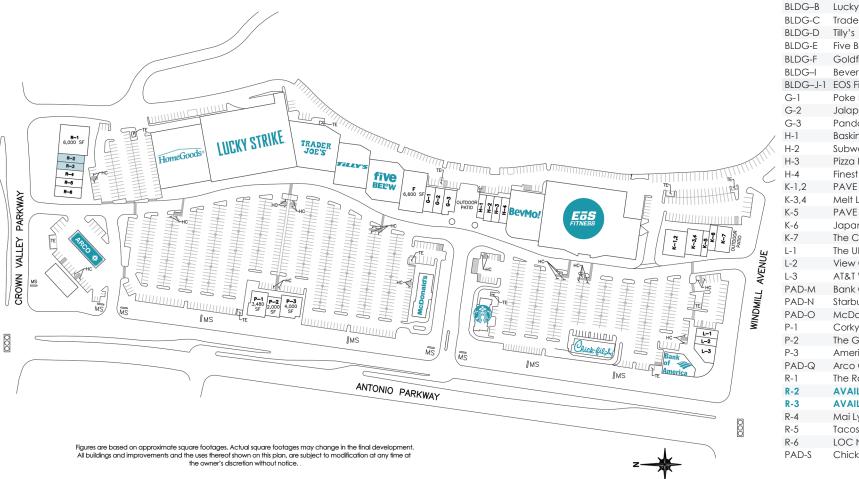

#### WELCOME TO LADERA RANCH

27612 Antonio Parkway | Ladera Ranch | 92694

WESTAR ASSOCIATES 800.353.7822 info@westar1.com westarassociates.com

BLDG-A 24,000sf HomeGoods 45,000sf Lucky Strike Trader Joe's 15,000sf 10,000sf Five Below 10,700sf Goldfish Swim School 6,600sf Beverages & More! 11,990sf EOS Fitness 43.000sf Poke Bowlz & Grill 2.055sf Jalapeno's Mexican 1,780sf Panda Express 2,165sf Baskin Robbins 1.200sf Subway 1.440sf Pizza Hut 1,440sf Finest Nails 1,585sf PAVE School of Arts 4,000sf Melt Ladera Hot Yoga 2,667sf PAVE School of the Arts 1,333sf Japanese Lemon & Life 1,500sf The Counter, Custom Burgers 2,500sf The UPS Store 1.200sf View Cleaners 1,300sf AT&T Wireless 2,500sf Bank Of America 5,000sf Starbucks 3.035sf **McDonalds** 3,680sf Corky's Kitchen & Bakery 3,480sf The Great Greek Med. Grill 2,000sf American Family Care 4,000sf 3,600sf Arco Gas The Ranch Sports Grill 6,000sf **AVAILABLE** 1,663sf **AVAILABLE** 1,275sf Mai Ly, DDS. 1.500sf Tacos & Co. 1,275sf LOC Noodle & Dumpling Bar 2,250sf Chick-Fil-A 4.962sf