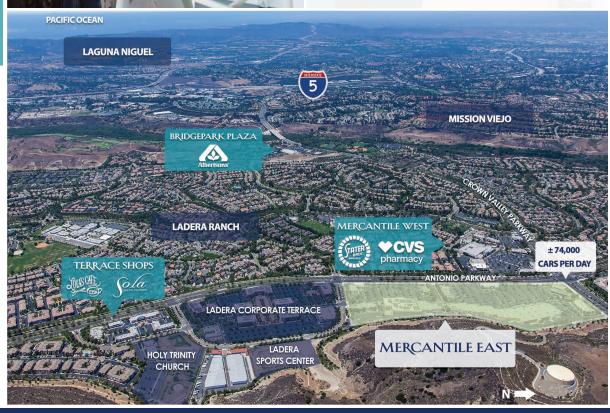

### HIGHLIGHTS

- + A 235,000 square foot retail power center
- + SEC of Crown Valley Parkway and Antonio Parkway
- + 4,000 acre master-planned community consisting of 8,100 homes
- + 5 minute drive from 2.43 million square feet of office space

### TRAFFIC COUNTS (PLACER.AI)

- + ± 74,000 average cars per day at the Crown Valley Pkwy. & Antonio Pkwy. intersection
- + ± 62,000 average cars per day on Antonio Pkwy. at Windmill Ave.
- + ± 96,300 customer visits per week