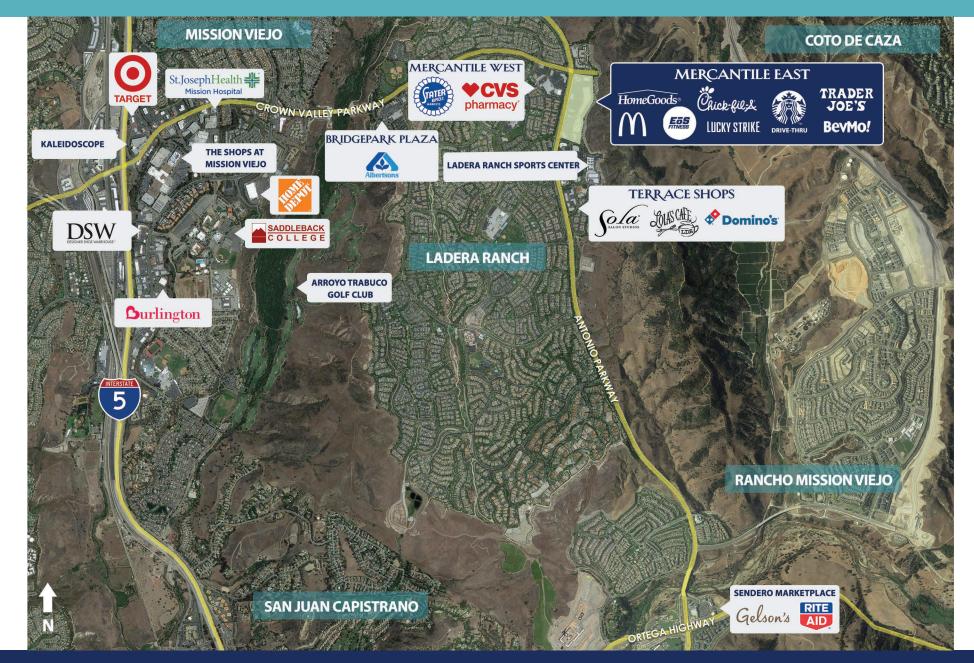

### HIGHLIGHTS

- + A 235,000 square foot retail power center
- + SEC of Crown Valley Parkway and Antonio Parkway
- + 4,000 acre master-planned community consisting of 8,100 homes
- + 5 minute drive from 2.43 million square feet of office space