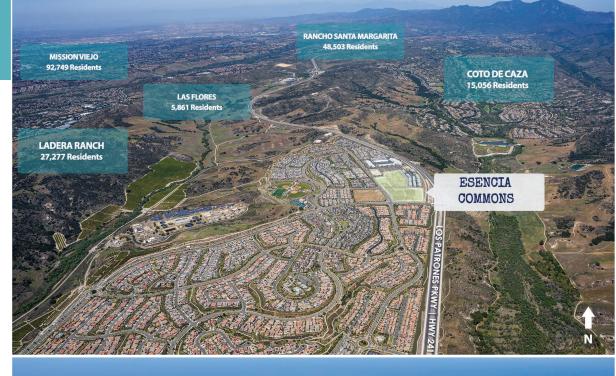

#### **2022 DEMOGRAPHICS**

|                                 | POPULATION | AVG. H.H. INCOME |
|---------------------------------|------------|------------------|
| Rancho Mission Viejo            | 60,791*    | \$142,956        |
| Ladera Ranch                    | 27,277     | \$205,818        |
| Coto De Caza                    | 15,056     | \$262,750        |
| Las Flores                      | 5,861      | \$151,892        |
| San Juan Capistrano             | 35,938     | \$141,015        |
| Mission Viejo                   | 92,749     | \$141,788        |
| * projected upon full build-out |            |                  |