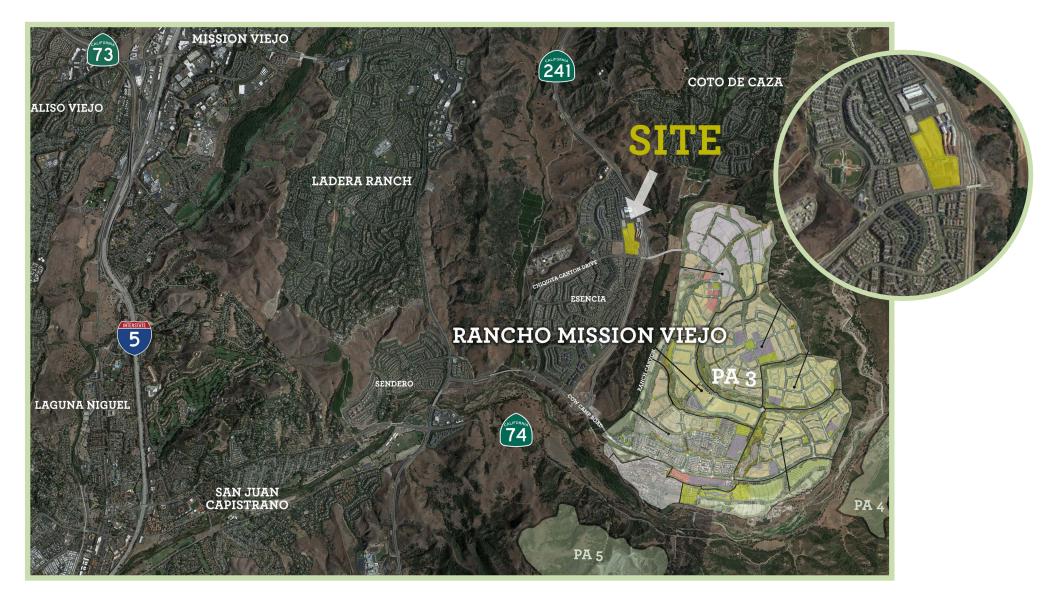

Los Patrones Parkway (Hwy 241) & Chiquita Canyon Drive RANCHO MISSION VIEJO

LOS PATRONES PKWY | HWY 241

FOR LEASING, PLEASE CONTACT: 800.353.7822 info@westar1.com westarassociates.com

#### HIGHLIGHTS

- + Planned ± 175,000sf shopping center with anchor, pad and shop leasing opportunities available
- + Part of Rancho Mission Viejo's master-planned community with 4,500+ homes completed of the ± 14,000 total residential units planned and entitled
- + Located immediately off of the recently completed Los Patrones Parkway (Hwy 241 extension) and Chiquita Canyon Drive in The Ranch's village of Esencia
- Amongst a 42 acre mixed-use development also featuring multi-family residential, a business park and self-storage components (all complete and occupied)
- + Project is centered around a ± 1 acre commons space designed as a community amenity and gathering place