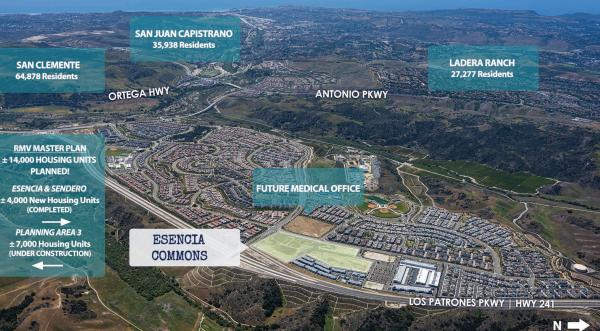

#### HIGHLIGHTS

- + Planned ± 175,000sf shopping center with anchor, pad and shop leasing opportunities available
- + Part of Rancho Mission Viejo's master-planned community with 4,500+ homes completed of the ± 14,000 total residential units planned and entitled
- + Located immediately off of the recently completed Los Patrones Parkway (Hwy 241 extension) and Chiquita Canyon Drive in The Ranch's village of Esencia
- Amongst a 42 acre mixed-use development also featuring multi-family residential, a business park and self-storage components (all complete and occupied)
- + Project is centered around a ± 1 acre commons space designed as a community amenity and gathering place