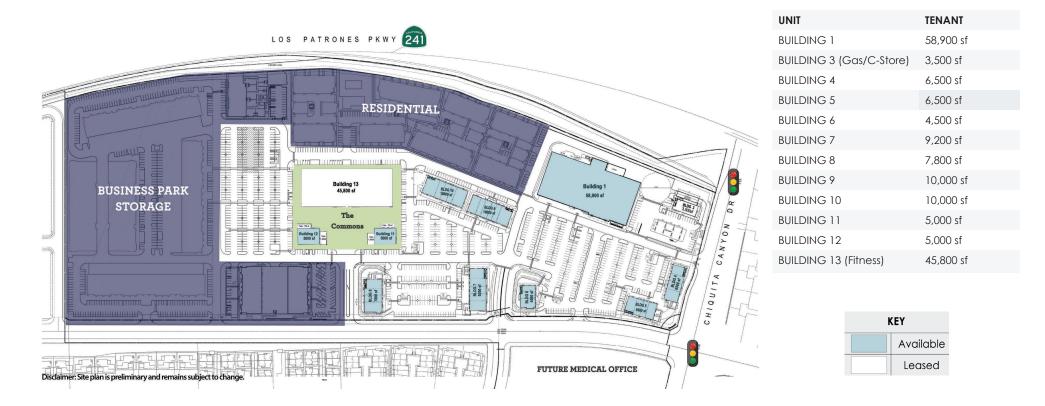

#### HIGHLIGHTS

- + Planned ± 175,000sf shopping center with anchor, pad and shop leasing opportunities available
- + Part of Rancho Mission Viejo's master-planned community with 4,500+ homes completed of the ± 14,000 total residential units planned and entitled
- + Located immediately off of the recently completed Los Patrones Parkway (Hwy 241 extension) and Chiquita Canyon Drive in The Ranch's village of Esencia
- Amongst a 42 acre mixed-use development also featuring multi-family residential, a business park and self-storage components (all complete and occupied)
- + Project is centered around a ± 1 acre commons space designed as a community amenity and gathering place