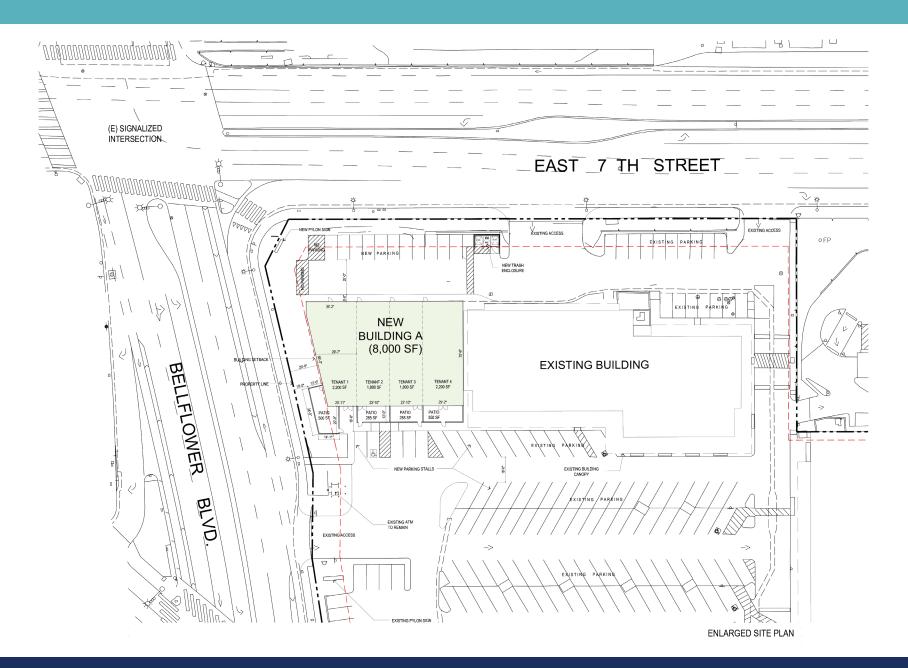

# **REDEVELOPMENT RENDERING**

5760 East 7th Street | Long Beach | 90803

5760 East 7th Street | Long Beach | 90803