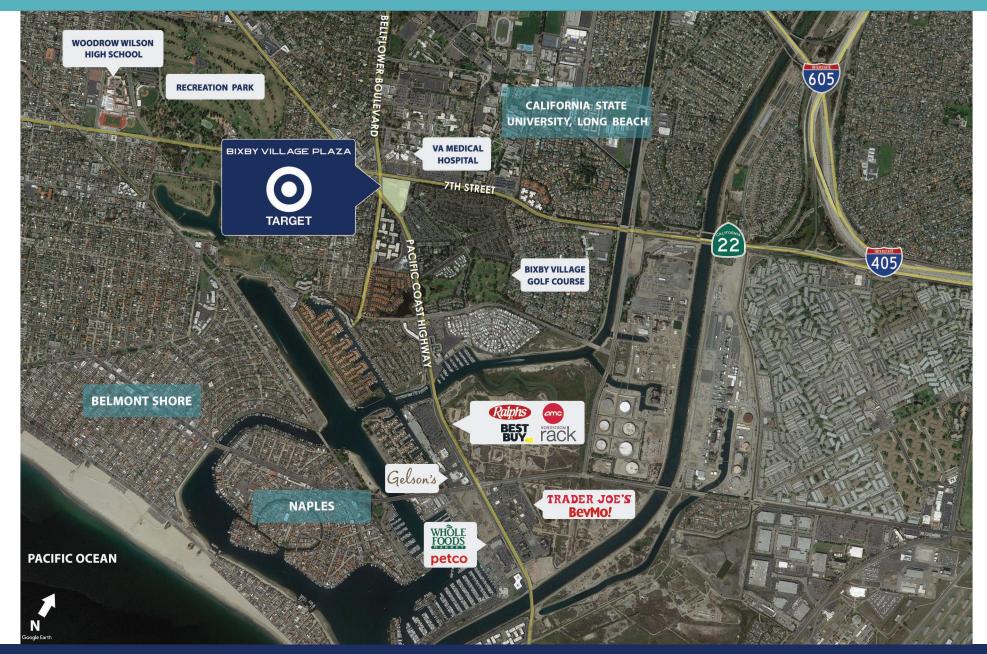

#### **HIGHLIGHTS**

- + A Target-anchored neighborhood shopping center
- + Corners two major intersections including 7th Street & Bellflower Boulevard and Pacific Coast Highway & Bellflower Boulevard
- + Located in the affluent area of Long Beach adjacent to California State University, Long Beach (± 40,000 students), the VA Medical Center (± 2,200 employees serving more than 50,000 Veterans), and Belmont Shore

### TRAFFIC COUNTS (PLACER.AI)

+  $\pm$  95,000 average cars per day on East 7th Street / Highway 22 at North Bellflower Boulevard, and  $\pm$  60,000 average cars per day on PCH at North Bellflower Boulevard

+ ± 44,800 customer visits per week