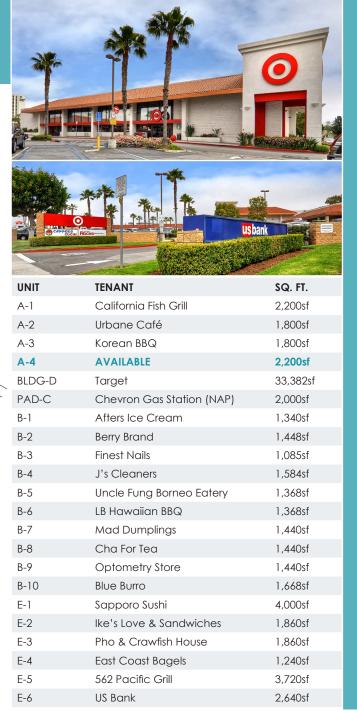

ants at Bixby Village Plaza



### TRAFFIC COUNTS (PLACER.AI)

+  $\pm$  95,000 average cars per day on East 7th Street / Highway 22 at North Bellflower Boulevard, and  $\pm$  60,000 average cars per day on PCH at North Bellflower Boulevard

+ ± 44,800 customer visits per week

#### 2022 DEMOGRAPHICS (COSTAR)

|              |                           | 1 Mile    | 3 Mile    | 5 Mile    |
|--------------|---------------------------|-----------|-----------|-----------|
| <b>(;;</b> ) | Population:               | 12,809    | 180,304   | 420,415   |
| \$           | Average Household Income: | \$134,250 | \$108,667 | \$103,184 |
|              | Employee Population:      | 10,619    | 69,939    | 184,502   |





## WELCOME TO LONG BEACH





## 5760 East 7th Street | Long Beach | 90803





5760 East 7th Street | Long Beach | 90803

## REDEVELOPMENT PLAN





5760 East 7th Street | Long Beach | 90803

WESTAR ASSOCIATES 800.353.7822 info@westar1.com westarassociates.com

20

# **REDEVELOPMENT RENDERING**





5760 East 7th Street | Long Beach | 90803





5760 East 7th Street | Long Beach | 90803