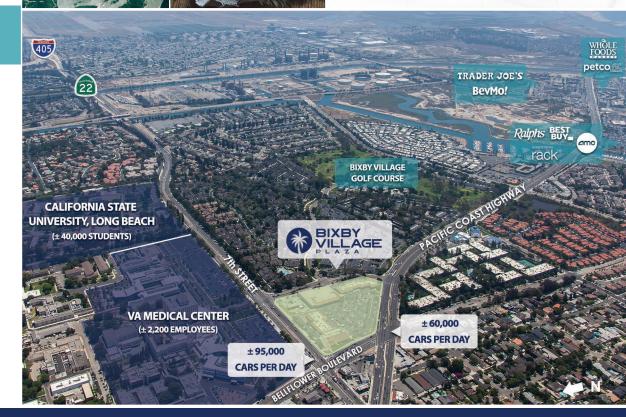

#### **HIGHLIGHTS**

- + A Target-anchored neighborhood shopping center
- + Corners two major intersections including 7th Street & Bellflower Boulevard and Pacific Coast Highway & Bellflower Boulevard
- + Located in the affluent area of Long Beach adjacent to California State University, Long Beach (± 40,000 students), the VA Medical Center (± 2,200 employees serving more than 50,000 Veterans), and Belmont Shore

### TRAFFIC COUNTS (PLACER.AI)

+  $\pm$  95,000 average cars per day on East 7th Street / Highway 22 at North Bellflower Boulevard, and  $\pm$  60,000 average cars per day on PCH at North Bellflower Boulevard