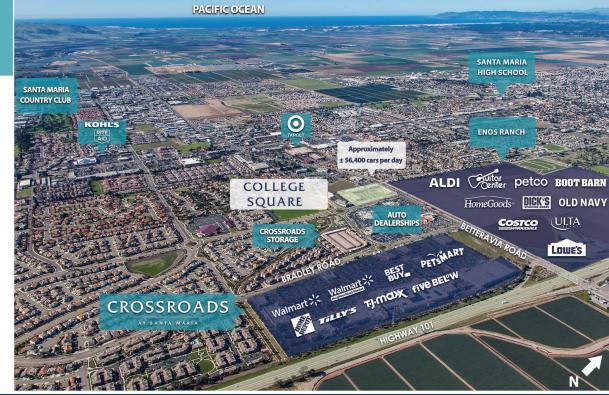

#### TRAFFIC COUNTS (PLACER.AI)

- $+\pm56,400$  average cars per day on East Betteravia Road
- + ± 20,900 average cars per day on College Drive
- + ± 22,000 customer visits per week