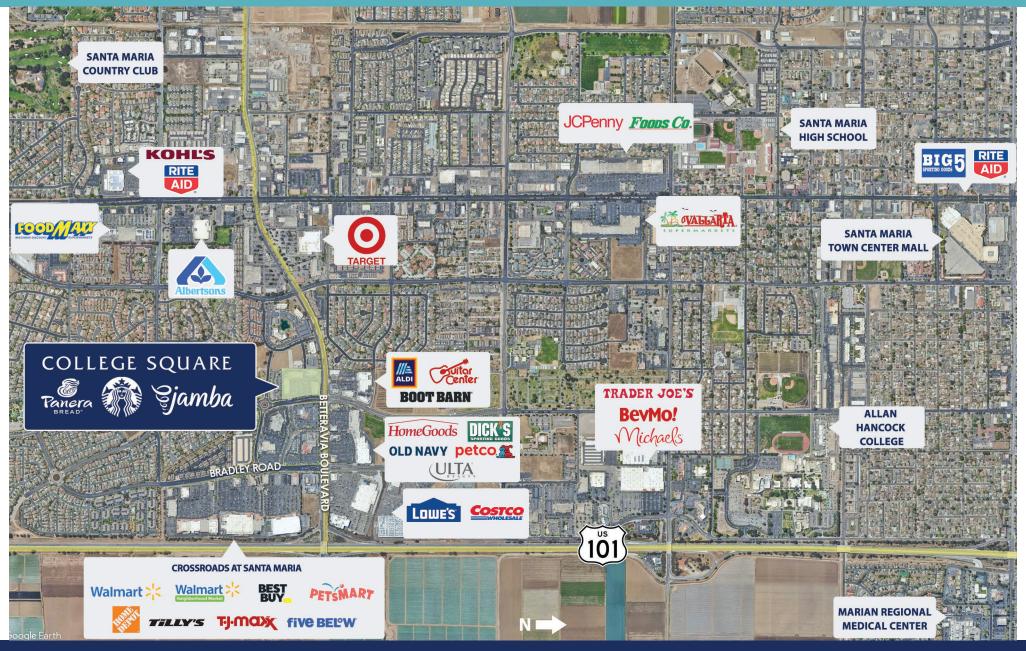

Gas Co. (NAP) | 1,740sf |
| C-3     | Salon Lux (NAP)                   | 1,430sf |
| C-4     | (NAP)                             | 3,510sf |
| D-1,2   | Me-N-Ed's Pizzeria & Craft House  | 4,240sf |
| D-3     | The Joint Chiropractic            | 1,300sf |
| D-4     | Wingstop                          | 1,400sf |
| D-5     | Perfect Eyebrows                  | 1,300sf |
| D-6     | See's Candy                       | 1,300sf |
| D-7     | T-Mobile                          | 1,900sf |
| D-8     | AVAILABLE                         | 1,115sf |
| D-9     | Pearson Vue                       | 3,300sf |
| E-1     | Verizon Wireless                  | 5,000sf |
| E-2     | AVAILABLE                         | 6,688sf |
| E-3     | Santa Maria Pediatric Dental      | 3,312sf |



AT SANTA MARIA





**WESTAR ASSOCIATES** 

800.353.7822 info@westar1.com westarassociates.com