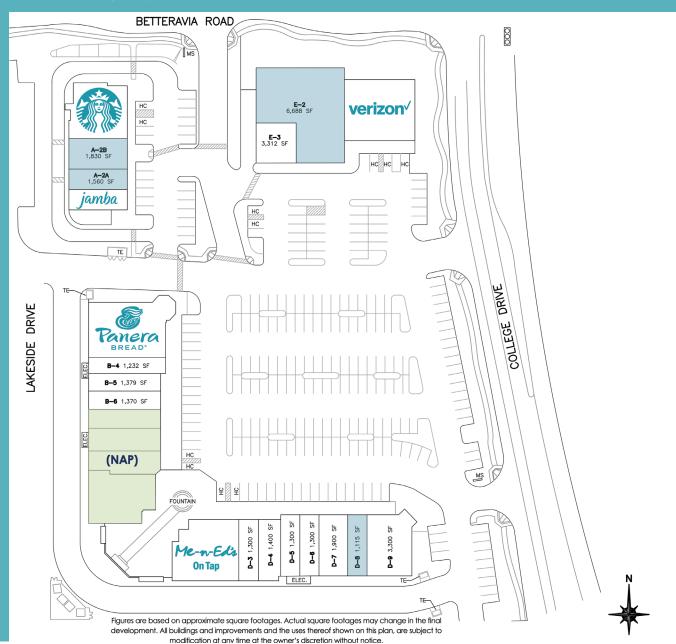

WELCOME TO SANTA MARIA

AT SANTA MARIA

| UNIT    | TENANT                            | SQ. FT. |
|---------|-----------------------------------|---------|
| A-1     | Starbucks (Drive-thru)            | 2,835sf |
| A-2A    | AVAILABLE                         | 1,560sf |
| A-2B    | AVAILABLE                         | 1,830sf |
| A-3     | Jamba Juice                       | 1,300sf |
| B-1,2,3 | Panera Bread                      | 4,664sf |
| B-4     | The UPS Store                     | 1,232sf |
| B-5     | Happy Toenail                     | 1,379sf |
| B-6     | Sport Clips                       | 1,370sf |
| C-1     | Anthony's Jewelers (NAP)          | 1,320sf |
| C-2     | Southern California Gas Co. (NAP) | 1,740sf |
| C-3     | Salon Lux (NAP)                   | 1,430sf |
| C-4     | (NAP)                             | 3,510sf |
| D-1,2   | Me-N-Ed's Pizzeria & Craft House  | 4,240sf |
| D-3     | The Joint Chiropractic            | 1,300sf |
| D-4     | Wingstop                          | 1,400sf |
| D-5     | Perfect Eyebrows                  | 1,300sf |
| D-6     | See's Candy                       | 1,300sf |
| D-7     | T-Mobile                          | 1,900sf |
| D-8     | AVAILABLE                         | 1,115sf |
| D-9     | Pearson Vue                       | 3,300sf |
| E-1     | Verizon Wireless                  | 5,000sf |
| E-2     | AVAILABLE                         | 6,688sf |
| E-3     | Santa Maria Pediatric Dental      | 3,312sf |