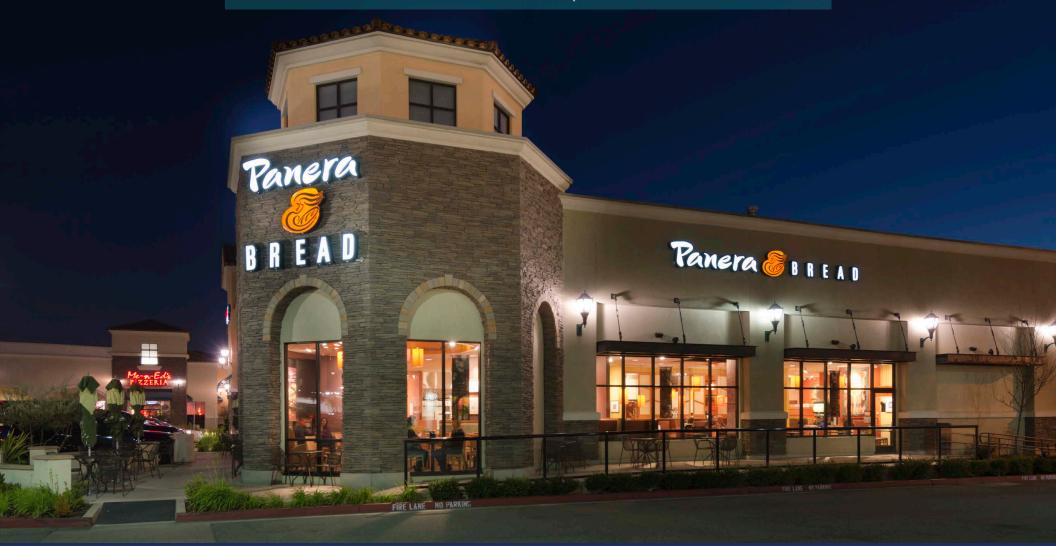

#### **HIGHLIGHTS**

- + A 55,025 square foot neighborhood shopping center
- + Located just west of the Highway 101 & Betteravia Road interchange offering consumers ease of access while expanding the center's drawing power
- + Most prominent neighborhood center in Santa Maria and defines the term "best-in-class" due to its superior design, efficient site plan, and quality tenant roster

WELCOME TO SANTA MARIA

AT SANTA MARIA

| UNIT    | TENANT                            | SQ. FT. |
|---------|-----------------------------------|---------|
| A-1     | Starbucks (Drive-thru)            | 2,835sf |
| A-2A    | AVAILABLE                         | 1,560sf |
| A-2B    | AVAILABLE                         | 1,830sf |
| A-3     | Jamba Juice                       | 1,300sf |
| B-1,2,3 | Panera Bread                      | 4,664sf |
| B-4     | The UPS Store                     | 1,232sf |
| B-5     | Happy Toenail                     | 1,379sf |
| B-6     | Sport Clips                       | 1,370sf |
| C-1     | Anthony's Jewelers (NAP)          | 1,320sf |
| C-2     | Southern California Gas Co. (NAP) | 1,740sf |
| C-3     | Salon Lux (NAP)                   | 1,430sf |
| C-4     | (NAP)                             | 3,510sf |
| D-1,2   | Me-N-Ed's Pizzeria & Craft House  | 4,240sf |
| D-3     | The Joint Chiropractic            | 1,300sf |
| D-4     | Wingstop                          | 1,400sf |
| D-5     | Perfect Eyebrows                  | 1,300sf |
| D-6     | See's Candy                       | 1,300sf |
| D-7     | T-Mobile                          | 1,900sf |
| D-8     | AVAILABLE                         | 1,115sf |
| D-9     | Pearson Vue                       | 3,300sf |
| E-1     | Verizon Wireless                  | 5,000sf |
| E-2     | AVAILABLE                         | 6,688sf |
| E-3     | Santa Maria Pediatric Dental      | 3,312sf |